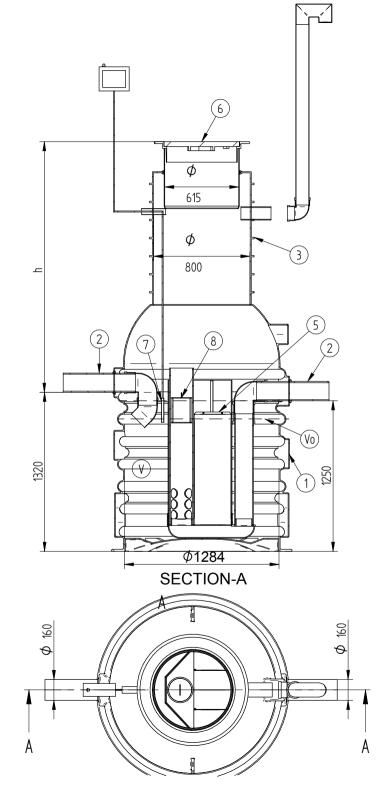

I'd like to order

I'd like a quote

Mark the installation depth of the tank h (depth from the ground to the bottom of the inlet pipe in mm) h =

Notes (name of project or address, special need etz):

| No                                       | NAME                                              | MATERIAL | SIZE        | Qn/pcs |  |  |
|------------------------------------------|---------------------------------------------------|----------|-------------|--------|--|--|
| 1                                        | Separators body                                   | PE-HD    | D1280,H2000 | 1      |  |  |
| 2                                        | Inlet- outlet pipe                                | PE-HD    | D160 mm     | 1      |  |  |
| 3                                        | Inspectionwell (choose the right depth)           | PE-HD    | 1           |        |  |  |
|                                          | Installation depth h is measured from inlet pipe  |          |             |        |  |  |
|                                          | bottom to groundlevel in mm. On special occasions |          |             |        |  |  |
|                                          | we can adapt the body for deeper installation)    |          |             |        |  |  |
| 4                                        | Ventilationpipe                                   | PE       | D110 mm     | 1      |  |  |
| 5                                        | Oil coalescense unit HD Q-PAC                     |          |             | 1      |  |  |
| V                                        | Whole volume                                      | 1600 dm3 |             |        |  |  |
| Vo                                       | Oil layer volume                                  | 200 dm3  |             |        |  |  |
|                                          |                                                   |          |             |        |  |  |
| ADDITIONAL EQUIPEMENT (Make Your choise) |                                                   |          |             |        |  |  |
| 6                                        | Telescopic cover D600 mm                          |          |             |        |  |  |
| 7                                        | Oilseparator alarmunit                            |          |             |        |  |  |
| 8                                        | Automatic closing valve                           |          |             |        |  |  |