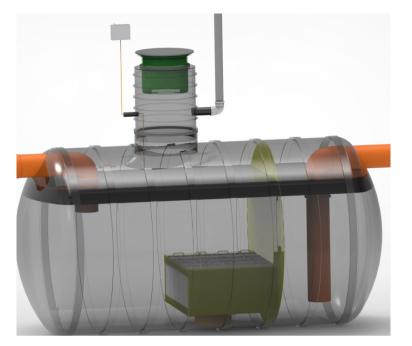

I'd like to order

I'd like a quote

Mark the installation depth of the tank h (depth from the ground to the bottom of the inlet pipe in mm) h =

Notes (name of project or address, special need etz):

| No                                       | NAME                                              | MATERIAL    | SIZE    | Qn/pcs |  |  |  |
|------------------------------------------|---------------------------------------------------|-------------|---------|--------|--|--|--|
| 1                                        | Separators body                                   | D2500,H6125 | 1       |        |  |  |  |
| 2                                        | Inlet- outlet pipe                                | PE-HD       | D315mm  | 1      |  |  |  |
| 3                                        | Inspectionwell (choose the right depth)           | PE-HD       | 1       |        |  |  |  |
|                                          | Installation depth h is measured from inlet pipe  |             |         |        |  |  |  |
|                                          | bottom to groundlevel in mm. On special occasions |             |         |        |  |  |  |
|                                          | we can adapt the body for deeper installation)    |             |         |        |  |  |  |
| 4                                        | Ventilationpipe                                   | PE          | D110 mm | 1      |  |  |  |
| 5                                        | Oil coalescense unit HD Q-PAC                     |             |         | 1      |  |  |  |
| V                                        | Whole volume                                      | 22 500 dm3  |         |        |  |  |  |
| Vo                                       | Oil layer volume                                  | 2140 dm3    |         |        |  |  |  |
|                                          |                                                   |             |         |        |  |  |  |
| ADDITIONAL EQUIPEMENT (Make Your choise) |                                                   |             |         |        |  |  |  |
| 6                                        | Telescopic cover D600 mm                          |             |         | •      |  |  |  |
| 7                                        | Oilseparator alarmunit                            |             |         |        |  |  |  |
| 8                                        | Automatic closing valve                           |             |         | •      |  |  |  |