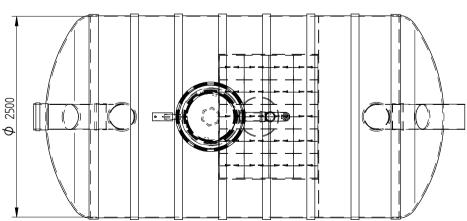

I'd like to order

I'd like a quote

Mark the installation depth of the tank h (depth from the ground to the bottom of the inlet pipe in mm) h =

Notes (name of project or address, special need etz):

| No                                       | NAME                                              | MATERIAL    | SIZE    | Qn/pcs |  |  |  |
|------------------------------------------|---------------------------------------------------|-------------|---------|--------|--|--|--|
| 1                                        | Separators body                                   | D2500,H6125 | 1       |        |  |  |  |
| 2                                        | Inlet- outlet pipe                                | PE-HD       | D315mm  | 1      |  |  |  |
| 3                                        | Inspectionwell (choose the right depth)           | PE-HD       | 1       |        |  |  |  |
|                                          | Installation depth h is measured from inlet pipe  |             |         |        |  |  |  |
|                                          | bottom to groundlevel in mm. On special occasions |             |         |        |  |  |  |
|                                          | we can adapt the body for deeper installation)    |             |         |        |  |  |  |
| 4                                        | Ventilationpipe                                   | PE          | D110 mm | 1      |  |  |  |
| 5                                        | Oil coalescense unit HD Q-PAC                     |             |         | 1      |  |  |  |
| V                                        | Whole volume                                      | 22 500 dm3  |         |        |  |  |  |
| Vo                                       | Oil layer volume                                  | 2140 dm3    |         |        |  |  |  |
|                                          |                                                   |             |         |        |  |  |  |
| ADDITIONAL EQUIPEMENT (Make Your choise) |                                                   |             |         |        |  |  |  |
| 6                                        | Telescopic cover D600 mm                          |             |         | •      |  |  |  |
| 7                                        | Oilseparator alarmunit                            |             |         |        |  |  |  |
| 8                                        | Automatic closing valve                           |             |         | •      |  |  |  |