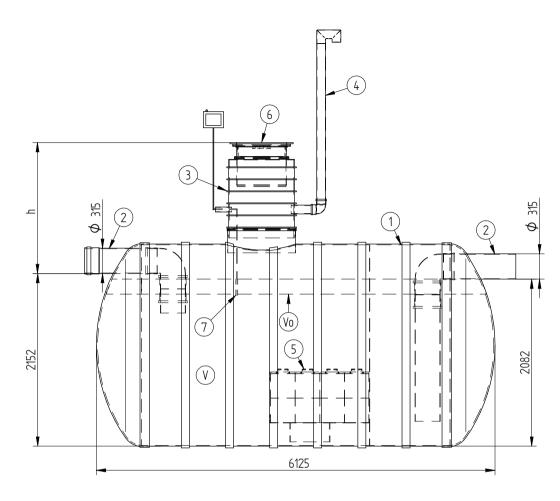

I'd like to order

I'd like a quote

Mark the installation depth of the tank h (depth from the ground to the bottom of the inlet pipe in mm) h =

Notes (name of project or address, special need etz):

| No                                       | NAME                                              | MATERIAL    | SIZE    | Qn/pcs |  |  |  |
|------------------------------------------|---------------------------------------------------|-------------|---------|--------|--|--|--|
| 1                                        | Separators body                                   | D2500,H6125 | 1       |        |  |  |  |
| 2                                        | Inlet- outlet pipe                                | PE-HD       | D315mm  | 1      |  |  |  |
| 3                                        | Inspectionwell (choose the right depth)           | PE-HD       | 1       |        |  |  |  |
|                                          | Installation depth h is measured from inlet pipe  |             |         |        |  |  |  |
|                                          | bottom to groundlevel in mm. On special occasions |             |         |        |  |  |  |
|                                          | we can adapt the body for deeper installation)    |             |         |        |  |  |  |
| 4                                        | Ventilationpipe                                   | PE          | D110 mm | 1      |  |  |  |
| 5                                        | Oil coalescense unit HD Q-PAC                     |             |         | 1      |  |  |  |
| V                                        | Whole volume                                      | 22 500 dm3  |         |        |  |  |  |
| Vo                                       | Oil layer volume                                  | 2140 dm3    |         |        |  |  |  |
|                                          |                                                   |             |         |        |  |  |  |
| ADDITIONAL EQUIPEMENT (Make Your choise) |                                                   |             |         |        |  |  |  |
| 6                                        | Telescopic cover D600 mm                          |             |         | •      |  |  |  |
| 7                                        | Oilseparator alarmunit                            |             |         |        |  |  |  |
| 8                                        | Automatic closing valve                           |             |         | •      |  |  |  |