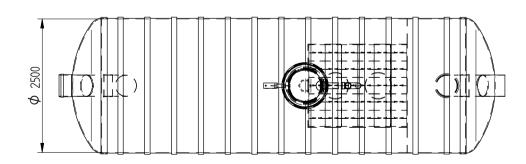

I'd like to order

I'd like a quote

Mark the installation depth of the tank h (depth from the ground to the bottom of the inlet pipe in mm) h =

Notes (name of project or address, special need etz):

| No                                       | NAME                                              | MATERIAL   | SIZE        | Qn/pcs |  |  |
|------------------------------------------|---------------------------------------------------|------------|-------------|--------|--|--|
| 1                                        | Separators body                                   | GRP        | D2500,H7920 | 1      |  |  |
| 2                                        | Inlet- outlet pipe                                | PE-HD      | D400mm      | 1      |  |  |
| 3                                        | Inspectionwell (choose the right depth)           | PE-HD      | D800 mm     | 1      |  |  |
|                                          | Installation depth h is measured from inlet pipe  |            |             |        |  |  |
|                                          | bottom to groundlevel in mm. On special occasions |            |             |        |  |  |
|                                          | we can adapt the body for deeper installation)    |            |             |        |  |  |
| 4                                        | Ventilationpipe                                   | PE         | D110 mm     | 1      |  |  |
| 5                                        | Oil coalescense unit HD Q-PAC                     |            |             | 1      |  |  |
| V                                        | Whole volume                                      | 28 125 dm3 |             |        |  |  |
| Vo                                       | Oil layer volume                                  | 2750 dm3   |             |        |  |  |
|                                          |                                                   |            |             |        |  |  |
| ADDITIONAL EQUIPEMENT (Make Your choise) |                                                   |            |             |        |  |  |
| 6                                        | Telescopic cover D600 mm                          |            |             |        |  |  |
| 7                                        | Oilseparator alarmunit                            |            |             |        |  |  |
| 8                                        | Automatic closing valve                           |            |             |        |  |  |