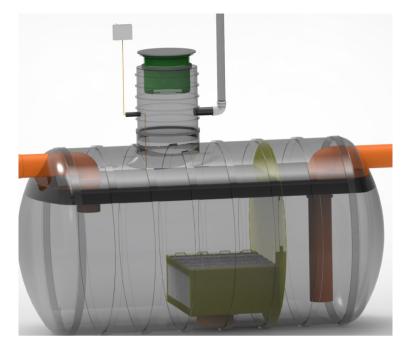

I'd like to order

I'd like a quote

Mark the installation depth of the tank h (depth from the ground to the bottom of the inlet pipe in mm) h =

Notes (name of project or address, special need etz):

| No                                       | NAME                                              | MATERIAL   | SIZE        | Qn/pcs |  |  |
|------------------------------------------|---------------------------------------------------|------------|-------------|--------|--|--|
| 1                                        | Separators body                                   | GRP        | D2500,H7920 | 1      |  |  |
| 2                                        | Inlet- outlet pipe                                | PE-HD      | D400mm      | 1      |  |  |
| 3                                        | Inspectionwell (choose the right depth)           | PE-HD      | D800 mm     | 1      |  |  |
|                                          | Installation depth h is measured from inlet pipe  |            |             |        |  |  |
|                                          | bottom to groundlevel in mm. On special occasions |            |             |        |  |  |
|                                          | we can adapt the body for deeper installation)    |            |             |        |  |  |
| 4                                        | Ventilationpipe                                   | PE         | D110 mm     | 1      |  |  |
| 5                                        | Oil coalescense unit HD Q-PAC                     |            |             | 1      |  |  |
| V                                        | Whole volume                                      | 28 125 dm3 |             |        |  |  |
| Vo                                       | Oil layer volume                                  | 2750 dm3   |             |        |  |  |
|                                          |                                                   |            |             |        |  |  |
| ADDITIONAL EQUIPEMENT (Make Your choise) |                                                   |            |             |        |  |  |
| 6                                        | Telescopic cover D600 mm                          |            |             |        |  |  |
| 7                                        | Oilseparator alarmunit                            |            |             |        |  |  |
| 8                                        | Automatic closing valve                           |            |             |        |  |  |