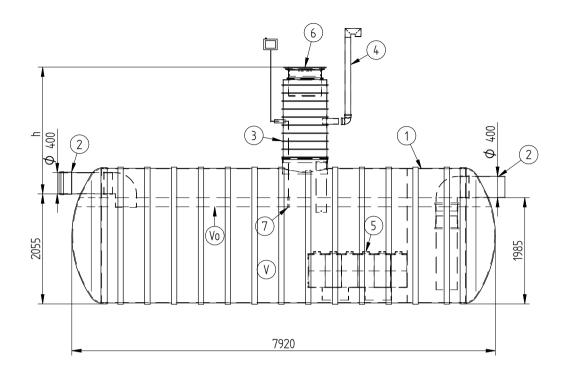

I'd like to order

I'd like a quote

Mark the installation depth of the tank h (depth from the ground to the bottom of the inlet pipe in mm) h =

Notes (name of project or address, special need etz):

| No                                       | NAME                                              | MATERIAL   | SIZE        | Qn/pcs |  |  |
|------------------------------------------|---------------------------------------------------|------------|-------------|--------|--|--|
| 1                                        | Separators body                                   | GRP        | D2500,H7920 | 1      |  |  |
| 2                                        | Inlet- outlet pipe                                | PE-HD      | D400mm      | 1      |  |  |
| 3                                        | Inspectionwell (choose the right depth)           | PE-HD      | D800 mm     | 1      |  |  |
|                                          | Installation depth h is measured from inlet pipe  |            |             |        |  |  |
|                                          | bottom to groundlevel in mm. On special occasions |            |             |        |  |  |
|                                          | we can adapt the body for deeper installation)    |            |             |        |  |  |
| 4                                        | Ventilationpipe                                   | PE         | D110 mm     | 1      |  |  |
| 5                                        | Oil coalescense unit HD Q-PAC                     |            |             | 1      |  |  |
| V                                        | Whole volume                                      | 28 125 dm3 |             |        |  |  |
| Vo                                       | Oil layer volume                                  | 2750 dm3   |             |        |  |  |
|                                          |                                                   |            |             |        |  |  |
| ADDITIONAL EQUIPEMENT (Make Your choise) |                                                   |            |             |        |  |  |
| 6                                        | Telescopic cover D600 mm                          |            |             |        |  |  |
| 7                                        | Oilseparator alarmunit                            |            |             |        |  |  |
| 8                                        | Automatic closing valve                           |            |             |        |  |  |