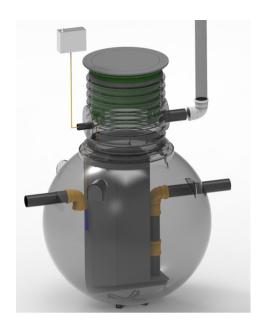

I'd like to order

I'd like a quote

Mark the installation depth of the tank h (depth from the ground to the bottom of the inlet pipe in mm) h =

Notes (name of project or address, special need etz):

| No                                       | NAME                                              | MATERIAL | SIZE    | Qn/pcs |  |  |  |
|------------------------------------------|---------------------------------------------------|----------|---------|--------|--|--|--|
| 1                                        | Separators body                                   | PE-HD    | D1550   | 1      |  |  |  |
| 2                                        | Inlet- outlet pipe                                | PE-HD    | D110 mm | 1      |  |  |  |
| 3                                        | Inspectionwell (choose the right depth)           | PE-HD    | D600 mm | 1      |  |  |  |
|                                          | Installation depth h is measured from inlet pipe  |          |         |        |  |  |  |
|                                          | bottom to groundlevel in mm. On special occasions |          |         |        |  |  |  |
|                                          | we can adapt the body for deeper installation)    |          |         |        |  |  |  |
| 4                                        | Ventilationpipe                                   | PE       | D110 mm | 1      |  |  |  |
| 5                                        | Oil coalescense unit HD Q-PAC                     |          |         | 1      |  |  |  |
| V                                        | Whole volume                                      | 1370 dm3 |         |        |  |  |  |
| Vo                                       | Oil layer volume                                  | 260 dm3  |         |        |  |  |  |
|                                          |                                                   |          |         |        |  |  |  |
| ADDITIONAL EQUIPEMENT (Make Your choise) |                                                   |          |         |        |  |  |  |
| 6                                        | Telescopic cover D600 mm                          |          | •       |        |  |  |  |
| 7                                        | Oilseparator alarmunit                            |          |         |        |  |  |  |
| 8                                        | Automatic closing valve                           |          |         |        |  |  |  |