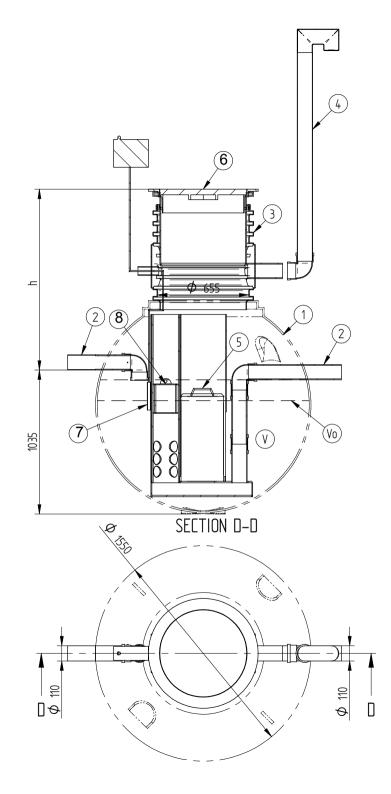

I'd like to order

I'd like a quote

Mark the installation depth of the tank h (depth from the ground to the bottom of the inlet pipe in mm) h =

Notes (name of project or address, special need etz):

| No                                       | NAME                                              | MATERIAL | SIZE    | Qn/pcs |  |  |  |
|------------------------------------------|---------------------------------------------------|----------|---------|--------|--|--|--|
| 1                                        | Separators body                                   | PE-HD    | D1550   | 1      |  |  |  |
| 2                                        | Inlet- outlet pipe                                | PE-HD    | D110 mm | 1      |  |  |  |
| 3                                        | Inspectionwell (choose the right depth)           | PE-HD    | D600 mm | 1      |  |  |  |
|                                          | Installation depth h is measured from inlet pipe  |          |         |        |  |  |  |
|                                          | bottom to groundlevel in mm. On special occasions |          |         |        |  |  |  |
|                                          | we can adapt the body for deeper installation)    |          |         |        |  |  |  |
| 4                                        | Ventilationpipe                                   | PE       | D110 mm | 1      |  |  |  |
| 5                                        | Oil coalescense unit HD Q-PAC                     |          |         | 1      |  |  |  |
| V                                        | Whole volume                                      | 1370 dm3 |         |        |  |  |  |
| Vo                                       | Oil layer volume                                  | 260 dm3  |         |        |  |  |  |
|                                          |                                                   |          |         |        |  |  |  |
| ADDITIONAL EQUIPEMENT (Make Your choise) |                                                   |          |         |        |  |  |  |
| 6                                        | Telescopic cover D600 mm                          |          | •       |        |  |  |  |
| 7                                        | Oilseparator alarmunit                            |          |         |        |  |  |  |
| 8                                        | Automatic closing valve                           |          |         |        |  |  |  |

Please send the completed form by e-mail

Please check your selections and measurements before sending

|      |       |           |        | OILSEPARATOR I class EQ NS1,5-3 |    |  |
|------|-------|-----------|--------|---------------------------------|----|--|
| Date | Engin | Signature | Sheets |                                 |    |  |
| وددا | Ja    | M         | ass    | Number                          | RV |  |