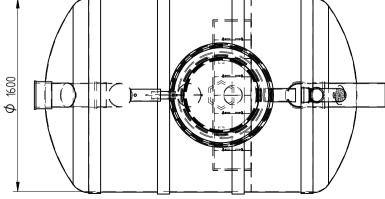

I'd like to order

I'd like a quote

Mark the installation depth of the tank h (depth from the ground to the bottom of the inlet pipe in mm) h =

Notes (name of project or address, special need etz):

| No                                       | NAME                                              | MATERIAL        | SIZE    | Qn/pcs |  |  |  |
|------------------------------------------|---------------------------------------------------|-----------------|---------|--------|--|--|--|
| 1                                        | Separators body                                   | GRP D1600,H2600 |         | 1      |  |  |  |
| 2                                        | Inlet- outlet pipe                                | PE-HD           | D200mm  | 1      |  |  |  |
| 3                                        | Inspectionwell (choose the right depth)           | PE-HD D800 mm 1 |         |        |  |  |  |
|                                          | Installation depth h is measured from inlet pipe  |                 |         |        |  |  |  |
|                                          | bottom to groundlevel in mm. On special occasions |                 |         |        |  |  |  |
|                                          | we can adapt the body for deeper installation)    |                 |         |        |  |  |  |
| 4                                        | Ventilationpipe                                   | PE              | D110 mm | 1      |  |  |  |
| 5                                        | Oil coalescense unit HD Q-PAC                     |                 |         | 1      |  |  |  |
| V                                        | Whole volume                                      | 3535 dm3        |         |        |  |  |  |
| Vo                                       | Oil layer volume                                  | 470 dm3         |         |        |  |  |  |
| ADDITIONAL EQUIPEMENT (Make Your choise) |                                                   |                 |         |        |  |  |  |
| 6                                        | Telescopic cover D600 mm                          |                 |         |        |  |  |  |
| 7                                        | Oilseparator alarmunit                            |                 |         |        |  |  |  |
| 8                                        | Automatic closing valve                           |                 |         |        |  |  |  |