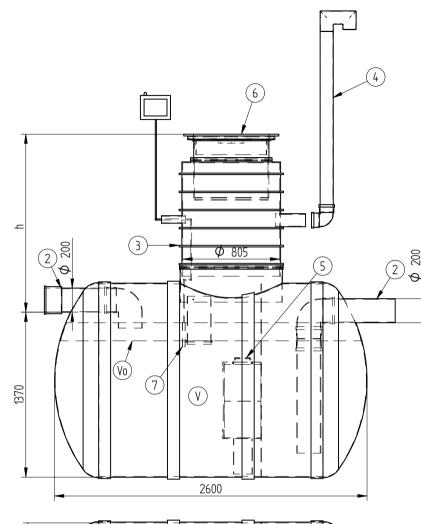

I'd like to order

I'd like a quote

Mark the installation depth of the tank h (depth from the ground to the bottom of the inlet pipe in mm) h =

Notes (name of project or address, special need etz):

| No                                       | NAME                                              | MATERIAL        | SIZE    | Qn/pcs |  |  |  |
|------------------------------------------|---------------------------------------------------|-----------------|---------|--------|--|--|--|
| 1                                        | Separators body                                   | GRP D1600,H2600 |         | 1      |  |  |  |
| 2                                        | Inlet- outlet pipe                                | PE-HD           | D200mm  | 1      |  |  |  |
| 3                                        | Inspectionwell (choose the right depth)           | PE-HD D800 mm 1 |         |        |  |  |  |
|                                          | Installation depth h is measured from inlet pipe  |                 |         |        |  |  |  |
|                                          | bottom to groundlevel in mm. On special occasions |                 |         |        |  |  |  |
|                                          | we can adapt the body for deeper installation)    |                 |         |        |  |  |  |
| 4                                        | Ventilationpipe                                   | PE              | D110 mm | 1      |  |  |  |
| 5                                        | Oil coalescense unit HD Q-PAC                     |                 |         | 1      |  |  |  |
| V                                        | Whole volume                                      | 3535 dm3        |         |        |  |  |  |
| Vo                                       | Oil layer volume                                  | 470 dm3         |         |        |  |  |  |
| ADDITIONAL EQUIPEMENT (Make Your choise) |                                                   |                 |         |        |  |  |  |
| 6                                        | Telescopic cover D600 mm                          |                 |         |        |  |  |  |
| 7                                        | Oilseparator alarmunit                            |                 |         |        |  |  |  |
| 8                                        | Automatic closing valve                           |                 |         |        |  |  |  |