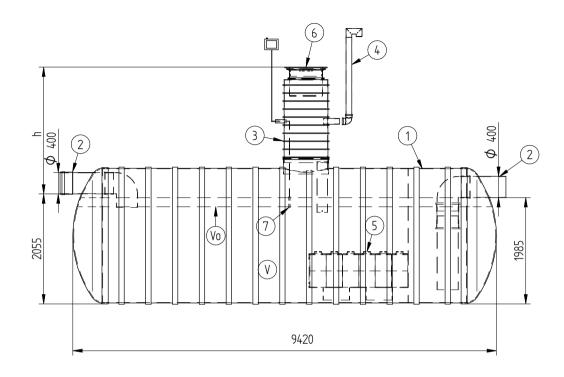

I'd like to order

I'd like a quote

Mark the installation depth of the tank h (depth from the ground to the bottom of the inlet pipe in mm) h =

Notes (name of project or address, special need etz):

| No   | NAME                                              | MATERIAL   | SIZE        | Qn/pcs |  |
|------|---------------------------------------------------|------------|-------------|--------|--|
| 1    | Separators body                                   | GRP        | D2500,H9420 | 1      |  |
| 2    | Inlet- outlet pipe                                | PE-HD      | D400mm      | 1      |  |
| 3    | Inspectionwell (choose the right depth)           | PE-HD      | D800 mm     | 1      |  |
|      | Installation depth h is measured from inlet pipe  |            |             |        |  |
|      | bottom to groundlevel in mm. On special occasions |            |             |        |  |
|      | we can adapt the body for deeper installation)    |            |             |        |  |
| 4    | Ventilationpipe                                   | PE         | D110 mm     | 1      |  |
| 5    | Oil coalescense unit HD Q-PAC                     |            |             | 1      |  |
| V    | Whole volume                                      | 33 750 dm3 |             |        |  |
| Vo   | Oil layer volume                                  | 3295 dm3   |             |        |  |
|      |                                                   |            |             |        |  |
| ADDI | TIONAL EQUIPEMENT (Make Your choise)              |            |             |        |  |
| 6    | Telescopic cover D600 mm                          |            |             |        |  |
| 7    | Oilseparator alarmunit                            |            |             | •      |  |
| 8    | Automatic closing valve                           |            |             | •      |  |