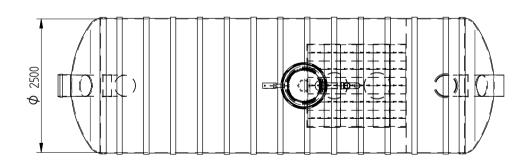

I'd like to order

I'd like a quote

Mark the installation depth of the tank h (depth from the ground to the bottom of the inlet pipe in mm) h =

Notes (name of project or address, special need etz):

| No   | NAME                                              | MATERIAL   | SIZE        | Qn/pcs |  |
|------|---------------------------------------------------|------------|-------------|--------|--|
| 1    | Separators body                                   | GRP        | D2500,H9420 | 1      |  |
| 2    | Inlet- outlet pipe                                | PE-HD      | D400mm      | 1      |  |
| 3    | Inspectionwell (choose the right depth)           | PE-HD      | D800 mm     | 1      |  |
|      | Installation depth h is measured from inlet pipe  |            |             |        |  |
|      | bottom to groundlevel in mm. On special occasions |            |             |        |  |
|      | we can adapt the body for deeper installation)    |            |             |        |  |
| 4    | Ventilationpipe                                   | PE         | D110 mm     | 1      |  |
| 5    | Oil coalescense unit HD Q-PAC                     |            |             | 1      |  |
| V    | Whole volume                                      | 33 750 dm3 |             |        |  |
| Vo   | Oil layer volume                                  | 3295 dm3   |             |        |  |
|      |                                                   |            |             |        |  |
| ADDI | TIONAL EQUIPEMENT (Make Your choise)              |            |             |        |  |
| 6    | Telescopic cover D600 mm                          |            |             |        |  |
| 7    | Oilseparator alarmunit                            |            |             | •      |  |
| 8    | Automatic closing valve                           |            |             | •      |  |