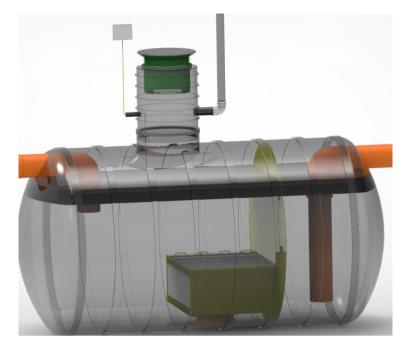

I'd like to order

I'd like a quote

Mark the installation depth of the tank h (depth from the ground to the bottom of the inlet pipe in mm) h =

Notes (name of project or address, special need etz):

| No   | NAME                                              | MATERIAL   | SIZE        | Qn/pcs |  |
|------|---------------------------------------------------|------------|-------------|--------|--|
| 1    | Separators body                                   | GRP        | D2500,H9420 | 1      |  |
| 2    | Inlet- outlet pipe                                | PE-HD      | D400mm      | 1      |  |
| 3    | Inspectionwell (choose the right depth)           | PE-HD      | D800 mm     | 1      |  |
|      | Installation depth h is measured from inlet pipe  |            |             |        |  |
|      | bottom to groundlevel in mm. On special occasions |            |             |        |  |
|      | we can adapt the body for deeper installation)    |            |             |        |  |
| 4    | Ventilationpipe                                   | PE         | D110 mm     | 1      |  |
| 5    | Oil coalescense unit HD Q-PAC                     |            |             | 1      |  |
| V    | Whole volume                                      | 33 750 dm3 |             |        |  |
| Vo   | Oil layer volume                                  | 3295 dm3   |             |        |  |
|      |                                                   |            |             |        |  |
| ADDI | TIONAL EQUIPEMENT (Make Your choise)              |            |             |        |  |
| 6    | Telescopic cover D600 mm                          |            |             |        |  |
| 7    | Oilseparator alarmunit                            |            |             | •      |  |
| 8    | Automatic closing valve                           |            |             | •      |  |