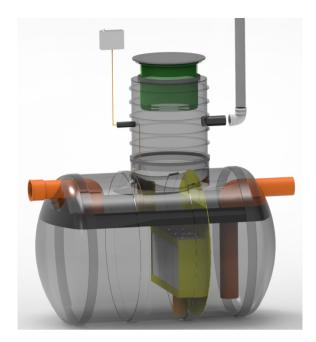

I'd like to order

I'd like a quote

Mark the installation depth of the tank h (depth from the ground to the bottom of the inlet pipe in mm) h =

Notes (name of project or address, special need etz):

| No   | NAME                                              | MATERIAL | SIZE        | Qn/pcs |  |  |  |  |
|------|---------------------------------------------------|----------|-------------|--------|--|--|--|--|
| 1    | Separators body                                   | GRP      | D1600,H3000 | 1      |  |  |  |  |
| 2    | Inlet- outlet pipe                                | PE-HD    | D200mm      | 1      |  |  |  |  |
| 3    | Inspectionwell (choose the right depth)           | PE-HD    | 1           |        |  |  |  |  |
|      | Installation depth h is measured from inlet pipe  |          |             |        |  |  |  |  |
|      | bottom to groundlevel in mm. On special occasions |          |             |        |  |  |  |  |
|      | we can adapt the body for deeper installation)    |          |             |        |  |  |  |  |
| 4    | Ventilationpipe                                   | PE       | D110 mm     | 1      |  |  |  |  |
| 5    | Oil coalescense unit HD Q-PAC                     |          |             | 1      |  |  |  |  |
| V    | Whole volume                                      | 4215 dm3 |             |        |  |  |  |  |
| Vo   | Oil layer volume                                  | 535 dm3  |             |        |  |  |  |  |
|      |                                                   |          |             |        |  |  |  |  |
| ADDI | ADDITIONAL EQUIPEMENT (Make Your choise)          |          |             |        |  |  |  |  |
| 6    | Telescopic cover D600 mm                          |          |             |        |  |  |  |  |
| 7    | Oilseparator alarmunit                            |          |             |        |  |  |  |  |
| 8    | Automatic closing valve                           |          |             |        |  |  |  |  |