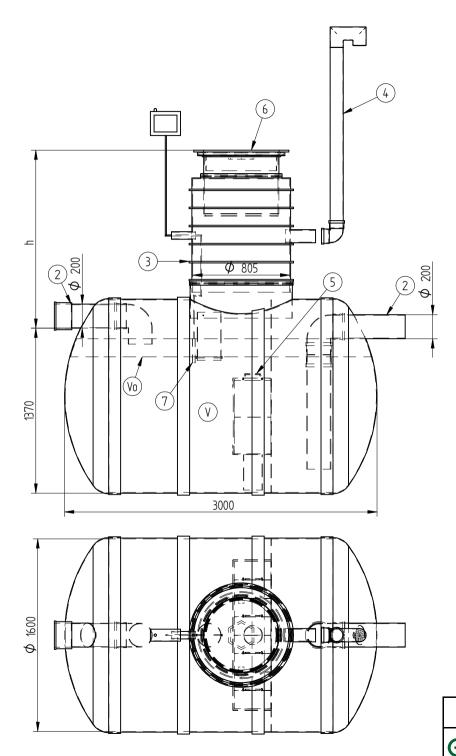

I'd like to order

I'd like a quote

Mark the installation depth of the tank h (depth from the ground to the bottom of the inlet pipe in mm) h =

Notes (name of project or address, special need etz):

| No   | NAME                                              | MATERIAL | SIZE        | Qn/pcs |  |  |  |  |
|------|---------------------------------------------------|----------|-------------|--------|--|--|--|--|
| 1    | Separators body                                   | GRP      | D1600,H3000 | 1      |  |  |  |  |
| 2    | Inlet- outlet pipe                                | PE-HD    | D200mm      | 1      |  |  |  |  |
| 3    | Inspectionwell (choose the right depth)           | PE-HD    | 1           |        |  |  |  |  |
|      | Installation depth h is measured from inlet pipe  |          |             |        |  |  |  |  |
|      | bottom to groundlevel in mm. On special occasions |          |             |        |  |  |  |  |
|      | we can adapt the body for deeper installation)    |          |             |        |  |  |  |  |
| 4    | Ventilationpipe                                   | PE       | D110 mm     | 1      |  |  |  |  |
| 5    | Oil coalescense unit HD Q-PAC                     |          |             | 1      |  |  |  |  |
| V    | Whole volume                                      | 4215 dm3 |             |        |  |  |  |  |
| Vo   | Oil layer volume                                  | 535 dm3  |             |        |  |  |  |  |
|      |                                                   |          |             |        |  |  |  |  |
| ADDI | ADDITIONAL EQUIPEMENT (Make Your choise)          |          |             |        |  |  |  |  |
| 6    | Telescopic cover D600 mm                          |          |             |        |  |  |  |  |
| 7    | Oilseparator alarmunit                            |          |             |        |  |  |  |  |
| 8    | Automatic closing valve                           |          |             |        |  |  |  |  |