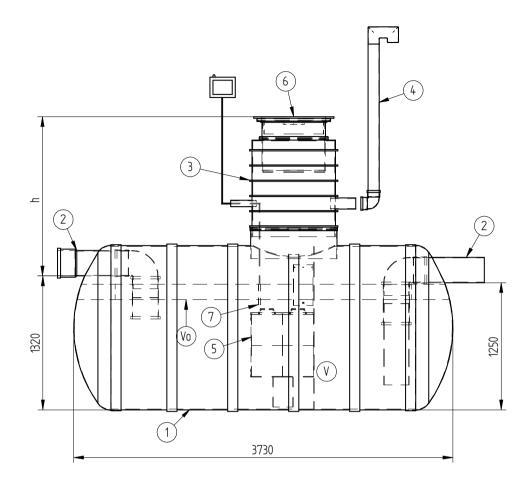

I'd like to order

I'd like a quote

Mark the installation depth of the tank h (depth from the ground to the bottom of the inlet pipe in mm) h =

Notes (name of project or address, special need etz):

| Separators body<br>nlet- outlet pipe                                              | GRP                                                                                                                                                                                                                                                                                               | D1600.H3700                                                                                                                                                                                                                                                                                          | 1                                                                                                                                                                                                                                                                                                                             |  |  |  |  |
|-----------------------------------------------------------------------------------|---------------------------------------------------------------------------------------------------------------------------------------------------------------------------------------------------------------------------------------------------------------------------------------------------|------------------------------------------------------------------------------------------------------------------------------------------------------------------------------------------------------------------------------------------------------------------------------------------------------|-------------------------------------------------------------------------------------------------------------------------------------------------------------------------------------------------------------------------------------------------------------------------------------------------------------------------------|--|--|--|--|
| nlet- outlet pipe                                                                 | 5= ::5                                                                                                                                                                                                                                                                                            | GRP D1600,H3700                                                                                                                                                                                                                                                                                      |                                                                                                                                                                                                                                                                                                                               |  |  |  |  |
|                                                                                   | PE-HD                                                                                                                                                                                                                                                                                             | D250mm                                                                                                                                                                                                                                                                                               | 1                                                                                                                                                                                                                                                                                                                             |  |  |  |  |
| nspectionwell (choose the right depth)                                            | PE-HD                                                                                                                                                                                                                                                                                             | 1                                                                                                                                                                                                                                                                                                    |                                                                                                                                                                                                                                                                                                                               |  |  |  |  |
| nstallation depth h is measured from inlet pipe                                   |                                                                                                                                                                                                                                                                                                   |                                                                                                                                                                                                                                                                                                      |                                                                                                                                                                                                                                                                                                                               |  |  |  |  |
| ottom to groundlevel in mm. On special occasions                                  |                                                                                                                                                                                                                                                                                                   |                                                                                                                                                                                                                                                                                                      |                                                                                                                                                                                                                                                                                                                               |  |  |  |  |
| ve can adapt the body for deeper installation)                                    |                                                                                                                                                                                                                                                                                                   |                                                                                                                                                                                                                                                                                                      |                                                                                                                                                                                                                                                                                                                               |  |  |  |  |
| /entilationpipe                                                                   | PE                                                                                                                                                                                                                                                                                                | D110 mm                                                                                                                                                                                                                                                                                              | 1                                                                                                                                                                                                                                                                                                                             |  |  |  |  |
| Dil coalescense unit HD Q-PAC                                                     |                                                                                                                                                                                                                                                                                                   |                                                                                                                                                                                                                                                                                                      | 1                                                                                                                                                                                                                                                                                                                             |  |  |  |  |
| Vhole volume                                                                      | 4960 dm3                                                                                                                                                                                                                                                                                          |                                                                                                                                                                                                                                                                                                      |                                                                                                                                                                                                                                                                                                                               |  |  |  |  |
| Dil layer volume                                                                  | 630 dm3                                                                                                                                                                                                                                                                                           |                                                                                                                                                                                                                                                                                                      |                                                                                                                                                                                                                                                                                                                               |  |  |  |  |
|                                                                                   |                                                                                                                                                                                                                                                                                                   |                                                                                                                                                                                                                                                                                                      |                                                                                                                                                                                                                                                                                                                               |  |  |  |  |
| ADDITIONAL EQUIPEMENT (Make Your choise)                                          |                                                                                                                                                                                                                                                                                                   |                                                                                                                                                                                                                                                                                                      |                                                                                                                                                                                                                                                                                                                               |  |  |  |  |
| elescopic cover D600 mm                                                           |                                                                                                                                                                                                                                                                                                   |                                                                                                                                                                                                                                                                                                      |                                                                                                                                                                                                                                                                                                                               |  |  |  |  |
| Dilseparator alarmunit                                                            |                                                                                                                                                                                                                                                                                                   | ·                                                                                                                                                                                                                                                                                                    |                                                                                                                                                                                                                                                                                                                               |  |  |  |  |
| Automatic closing valve                                                           |                                                                                                                                                                                                                                                                                                   |                                                                                                                                                                                                                                                                                                      | •                                                                                                                                                                                                                                                                                                                             |  |  |  |  |
| o ve<br>ve<br>ve<br>ve<br>ve<br>ve<br>ve<br>ve<br>ve<br>ve<br>ve<br>ve<br>ve<br>v | stallation depth h is measured from inlet pipe ttom to groundlevel in mm. On special occasions c can adapt the body for deeper installation) entilationpipe I coalescense unit HD Q-PAC nole volume I layer volume WAL EQUIPEMENT (Make Your choise) elescopic cover D600 mm Iseparator alarmunit | stallation depth h is measured from inlet pipe ttom to groundlevel in mm. On special occasions c can adapt the body for deeper installation) entilationpipe PE I coalescense unit HD Q-PAC nole volume I layer volume WAL EQUIPEMENT (Make Your choise) elescopic cover D600 mm Iseparator alarmunit | stallation depth h is measured from inlet pipe ttom to groundlevel in mm. On special occasions c can adapt the body for deeper installation) entilationpipe PE D110 mm I coalescense unit HD Q-PAC nole volume 4960 dm3 I layer volume 630 dm3 WAL EQUIPEMENT (Make Your choise) elescopic cover D600 mm Iseparator alarmunit |  |  |  |  |