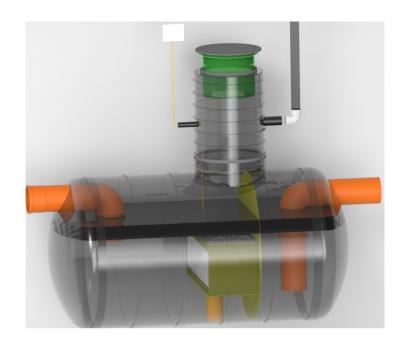

I'd like to order

I'd like a quote

Mark the installation depth of the tank h (depth from the ground to the bottom of the inlet pipe in mm) h =

Notes (name of project or address, special need etz):

| Separators body<br>nlet- outlet pipe                                              | GRP                                                                                                                                                                                                                                                                                               | D1600.H3700                                                                                                                                                                                                                                                                                          | 1                                                                                                                                                                                                                                                                                                                             |  |  |  |  |
|-----------------------------------------------------------------------------------|---------------------------------------------------------------------------------------------------------------------------------------------------------------------------------------------------------------------------------------------------------------------------------------------------|------------------------------------------------------------------------------------------------------------------------------------------------------------------------------------------------------------------------------------------------------------------------------------------------------|-------------------------------------------------------------------------------------------------------------------------------------------------------------------------------------------------------------------------------------------------------------------------------------------------------------------------------|--|--|--|--|
| nlet- outlet pipe                                                                 | 5= ::5                                                                                                                                                                                                                                                                                            | GRP D1600,H3700                                                                                                                                                                                                                                                                                      |                                                                                                                                                                                                                                                                                                                               |  |  |  |  |
|                                                                                   | PE-HD                                                                                                                                                                                                                                                                                             | D250mm                                                                                                                                                                                                                                                                                               | 1                                                                                                                                                                                                                                                                                                                             |  |  |  |  |
| nspectionwell (choose the right depth)                                            | PE-HD                                                                                                                                                                                                                                                                                             | 1                                                                                                                                                                                                                                                                                                    |                                                                                                                                                                                                                                                                                                                               |  |  |  |  |
| nstallation depth h is measured from inlet pipe                                   |                                                                                                                                                                                                                                                                                                   |                                                                                                                                                                                                                                                                                                      |                                                                                                                                                                                                                                                                                                                               |  |  |  |  |
| ottom to groundlevel in mm. On special occasions                                  |                                                                                                                                                                                                                                                                                                   |                                                                                                                                                                                                                                                                                                      |                                                                                                                                                                                                                                                                                                                               |  |  |  |  |
| ve can adapt the body for deeper installation)                                    |                                                                                                                                                                                                                                                                                                   |                                                                                                                                                                                                                                                                                                      |                                                                                                                                                                                                                                                                                                                               |  |  |  |  |
| /entilationpipe                                                                   | PE                                                                                                                                                                                                                                                                                                | D110 mm                                                                                                                                                                                                                                                                                              | 1                                                                                                                                                                                                                                                                                                                             |  |  |  |  |
| Dil coalescense unit HD Q-PAC                                                     |                                                                                                                                                                                                                                                                                                   |                                                                                                                                                                                                                                                                                                      | 1                                                                                                                                                                                                                                                                                                                             |  |  |  |  |
| Vhole volume                                                                      | 4960 dm3                                                                                                                                                                                                                                                                                          |                                                                                                                                                                                                                                                                                                      |                                                                                                                                                                                                                                                                                                                               |  |  |  |  |
| Dil layer volume                                                                  | 630 dm3                                                                                                                                                                                                                                                                                           |                                                                                                                                                                                                                                                                                                      |                                                                                                                                                                                                                                                                                                                               |  |  |  |  |
|                                                                                   |                                                                                                                                                                                                                                                                                                   |                                                                                                                                                                                                                                                                                                      |                                                                                                                                                                                                                                                                                                                               |  |  |  |  |
| ADDITIONAL EQUIPEMENT (Make Your choise)                                          |                                                                                                                                                                                                                                                                                                   |                                                                                                                                                                                                                                                                                                      |                                                                                                                                                                                                                                                                                                                               |  |  |  |  |
| elescopic cover D600 mm                                                           |                                                                                                                                                                                                                                                                                                   |                                                                                                                                                                                                                                                                                                      |                                                                                                                                                                                                                                                                                                                               |  |  |  |  |
| Dilseparator alarmunit                                                            |                                                                                                                                                                                                                                                                                                   | ·                                                                                                                                                                                                                                                                                                    |                                                                                                                                                                                                                                                                                                                               |  |  |  |  |
| Automatic closing valve                                                           |                                                                                                                                                                                                                                                                                                   |                                                                                                                                                                                                                                                                                                      | •                                                                                                                                                                                                                                                                                                                             |  |  |  |  |
| o ve<br>ve<br>ve<br>ve<br>ve<br>ve<br>ve<br>ve<br>ve<br>ve<br>ve<br>ve<br>ve<br>v | stallation depth h is measured from inlet pipe ttom to groundlevel in mm. On special occasions c can adapt the body for deeper installation) entilationpipe I coalescense unit HD Q-PAC nole volume I layer volume WAL EQUIPEMENT (Make Your choise) elescopic cover D600 mm Iseparator alarmunit | stallation depth h is measured from inlet pipe ttom to groundlevel in mm. On special occasions c can adapt the body for deeper installation) entilationpipe PE I coalescense unit HD Q-PAC nole volume I layer volume WAL EQUIPEMENT (Make Your choise) elescopic cover D600 mm Iseparator alarmunit | stallation depth h is measured from inlet pipe ttom to groundlevel in mm. On special occasions c can adapt the body for deeper installation) entilationpipe PE D110 mm I coalescense unit HD Q-PAC nole volume 4960 dm3 I layer volume 630 dm3 WAL EQUIPEMENT (Make Your choise) elescopic cover D600 mm Iseparator alarmunit |  |  |  |  |