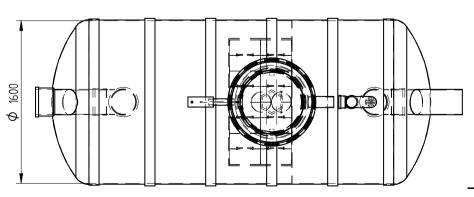

I'd like to order

I'd like a quote

Mark the installation depth of the tank h (depth from the ground to the bottom of the inlet pipe in mm) h =

Notes (name of project or address, special need etz):

| Separators body<br>nlet- outlet pipe                                              | GRP                                                                                                                                                                                                                                                                                               | D1600.H3700                                                                                                                                                                                                                                                                                          | 1                                                                                                                                                                                                                                                                                                                             |  |  |  |  |
|-----------------------------------------------------------------------------------|---------------------------------------------------------------------------------------------------------------------------------------------------------------------------------------------------------------------------------------------------------------------------------------------------|------------------------------------------------------------------------------------------------------------------------------------------------------------------------------------------------------------------------------------------------------------------------------------------------------|-------------------------------------------------------------------------------------------------------------------------------------------------------------------------------------------------------------------------------------------------------------------------------------------------------------------------------|--|--|--|--|
| nlet- outlet pipe                                                                 | 5= ::5                                                                                                                                                                                                                                                                                            | GRP D1600,H3700                                                                                                                                                                                                                                                                                      |                                                                                                                                                                                                                                                                                                                               |  |  |  |  |
|                                                                                   | PE-HD                                                                                                                                                                                                                                                                                             | D250mm                                                                                                                                                                                                                                                                                               | 1                                                                                                                                                                                                                                                                                                                             |  |  |  |  |
| nspectionwell (choose the right depth)                                            | PE-HD                                                                                                                                                                                                                                                                                             | 1                                                                                                                                                                                                                                                                                                    |                                                                                                                                                                                                                                                                                                                               |  |  |  |  |
| nstallation depth h is measured from inlet pipe                                   |                                                                                                                                                                                                                                                                                                   |                                                                                                                                                                                                                                                                                                      |                                                                                                                                                                                                                                                                                                                               |  |  |  |  |
| ottom to groundlevel in mm. On special occasions                                  |                                                                                                                                                                                                                                                                                                   |                                                                                                                                                                                                                                                                                                      |                                                                                                                                                                                                                                                                                                                               |  |  |  |  |
| ve can adapt the body for deeper installation)                                    |                                                                                                                                                                                                                                                                                                   |                                                                                                                                                                                                                                                                                                      |                                                                                                                                                                                                                                                                                                                               |  |  |  |  |
| /entilationpipe                                                                   | PE                                                                                                                                                                                                                                                                                                | D110 mm                                                                                                                                                                                                                                                                                              | 1                                                                                                                                                                                                                                                                                                                             |  |  |  |  |
| Dil coalescense unit HD Q-PAC                                                     |                                                                                                                                                                                                                                                                                                   |                                                                                                                                                                                                                                                                                                      | 1                                                                                                                                                                                                                                                                                                                             |  |  |  |  |
| Vhole volume                                                                      | 4960 dm3                                                                                                                                                                                                                                                                                          |                                                                                                                                                                                                                                                                                                      |                                                                                                                                                                                                                                                                                                                               |  |  |  |  |
| Dil layer volume                                                                  | 630 dm3                                                                                                                                                                                                                                                                                           |                                                                                                                                                                                                                                                                                                      |                                                                                                                                                                                                                                                                                                                               |  |  |  |  |
|                                                                                   |                                                                                                                                                                                                                                                                                                   |                                                                                                                                                                                                                                                                                                      |                                                                                                                                                                                                                                                                                                                               |  |  |  |  |
| ADDITIONAL EQUIPEMENT (Make Your choise)                                          |                                                                                                                                                                                                                                                                                                   |                                                                                                                                                                                                                                                                                                      |                                                                                                                                                                                                                                                                                                                               |  |  |  |  |
| elescopic cover D600 mm                                                           |                                                                                                                                                                                                                                                                                                   |                                                                                                                                                                                                                                                                                                      |                                                                                                                                                                                                                                                                                                                               |  |  |  |  |
| Dilseparator alarmunit                                                            |                                                                                                                                                                                                                                                                                                   | ·                                                                                                                                                                                                                                                                                                    |                                                                                                                                                                                                                                                                                                                               |  |  |  |  |
| Automatic closing valve                                                           |                                                                                                                                                                                                                                                                                                   |                                                                                                                                                                                                                                                                                                      | •                                                                                                                                                                                                                                                                                                                             |  |  |  |  |
| o ve<br>ve<br>ve<br>ve<br>ve<br>ve<br>ve<br>ve<br>ve<br>ve<br>ve<br>ve<br>ve<br>v | stallation depth h is measured from inlet pipe ttom to groundlevel in mm. On special occasions c can adapt the body for deeper installation) entilationpipe I coalescense unit HD Q-PAC nole volume I layer volume WAL EQUIPEMENT (Make Your choise) elescopic cover D600 mm Iseparator alarmunit | stallation depth h is measured from inlet pipe ttom to groundlevel in mm. On special occasions c can adapt the body for deeper installation) entilationpipe PE I coalescense unit HD Q-PAC nole volume I layer volume WAL EQUIPEMENT (Make Your choise) elescopic cover D600 mm Iseparator alarmunit | stallation depth h is measured from inlet pipe ttom to groundlevel in mm. On special occasions c can adapt the body for deeper installation) entilationpipe PE D110 mm I coalescense unit HD Q-PAC nole volume 4960 dm3 I layer volume 630 dm3 WAL EQUIPEMENT (Make Your choise) elescopic cover D600 mm Iseparator alarmunit |  |  |  |  |