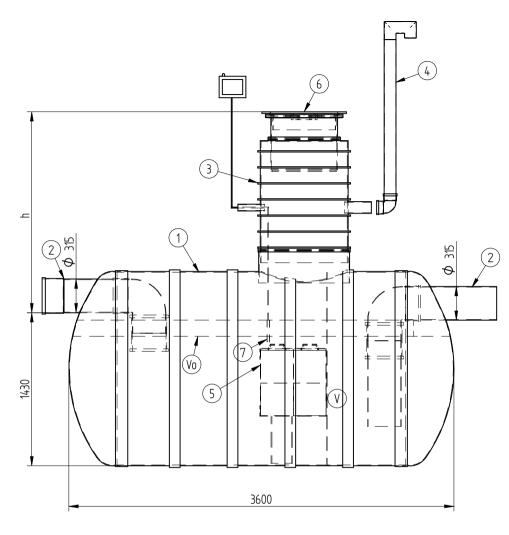

I'd like to order

I'd like a quote

Mark the installation depth of the tank h (depth from the ground to the bottom of the inlet pipe in mm) h =

Notes (name of project or address, special need etz):

| eparators body let- outlet pipe spectionwell (choose the right depth) | GRP<br>PE-HD                                                                                                                                                                                                                               | D1800,H3600                                                                                                                                                                                                                                       | 1                                                                                                                                                                                                                                                                                 |  |  |  |  |
|-----------------------------------------------------------------------|--------------------------------------------------------------------------------------------------------------------------------------------------------------------------------------------------------------------------------------------|---------------------------------------------------------------------------------------------------------------------------------------------------------------------------------------------------------------------------------------------------|-----------------------------------------------------------------------------------------------------------------------------------------------------------------------------------------------------------------------------------------------------------------------------------|--|--|--|--|
| • •                                                                   | PE-HD                                                                                                                                                                                                                                      |                                                                                                                                                                                                                                                   |                                                                                                                                                                                                                                                                                   |  |  |  |  |
| anastianwall (ahaasa tha right donth)                                 |                                                                                                                                                                                                                                            | D315mm                                                                                                                                                                                                                                            | 1                                                                                                                                                                                                                                                                                 |  |  |  |  |
| spectionwell (choose the right depth)                                 | PE-HD                                                                                                                                                                                                                                      | 1                                                                                                                                                                                                                                                 |                                                                                                                                                                                                                                                                                   |  |  |  |  |
| stallation depth h is measured from inlet pipe                        |                                                                                                                                                                                                                                            |                                                                                                                                                                                                                                                   |                                                                                                                                                                                                                                                                                   |  |  |  |  |
| ottom to groundlevel in mm. On special occasions                      |                                                                                                                                                                                                                                            |                                                                                                                                                                                                                                                   |                                                                                                                                                                                                                                                                                   |  |  |  |  |
| e can adapt the body for deeper installation)                         |                                                                                                                                                                                                                                            |                                                                                                                                                                                                                                                   |                                                                                                                                                                                                                                                                                   |  |  |  |  |
| entilationpipe                                                        | PE                                                                                                                                                                                                                                         | D110 mm                                                                                                                                                                                                                                           | 1                                                                                                                                                                                                                                                                                 |  |  |  |  |
| il coalescense unit HD Q-PAC                                          |                                                                                                                                                                                                                                            |                                                                                                                                                                                                                                                   | 1                                                                                                                                                                                                                                                                                 |  |  |  |  |
| hole volume                                                           | 5975 dm3                                                                                                                                                                                                                                   |                                                                                                                                                                                                                                                   |                                                                                                                                                                                                                                                                                   |  |  |  |  |
| il layer volume                                                       | 810 <sub>dm</sub> 3                                                                                                                                                                                                                        |                                                                                                                                                                                                                                                   |                                                                                                                                                                                                                                                                                   |  |  |  |  |
|                                                                       |                                                                                                                                                                                                                                            |                                                                                                                                                                                                                                                   |                                                                                                                                                                                                                                                                                   |  |  |  |  |
| ADDITIONAL EQUIPEMENT (Make Your choise)                              |                                                                                                                                                                                                                                            |                                                                                                                                                                                                                                                   |                                                                                                                                                                                                                                                                                   |  |  |  |  |
| elescopic cover D600 mm                                               |                                                                                                                                                                                                                                            |                                                                                                                                                                                                                                                   |                                                                                                                                                                                                                                                                                   |  |  |  |  |
| ilseparator alarmunit                                                 |                                                                                                                                                                                                                                            | ·                                                                                                                                                                                                                                                 |                                                                                                                                                                                                                                                                                   |  |  |  |  |
| utomatic closing valve                                                |                                                                                                                                                                                                                                            |                                                                                                                                                                                                                                                   | •                                                                                                                                                                                                                                                                                 |  |  |  |  |
| e il                                                                  | ttom to groundlevel in mm. On special occasions can adapt the body for deeper installation) ntilationpipe coalescense unit HD Q-PAC tole volume layer volume  NAL EQUIPEMENT (Make Your choise) lescopic cover D600 mm separator alarmunit | ttom to groundlevel in mm. On special occasions  can adapt the body for deeper installation)  ntilationpipe  coalescense unit HD Q-PAC  tole volume  layer volume  NAL EQUIPEMENT (Make Your choise)  lescopic cover D600 mm  separator alarmunit | ttom to groundlevel in mm. On special occasions  can adapt the body for deeper installation)  ntilationpipe  pe  D110 mm  coalescense unit HD Q-PAC  lole volume  5975 dm3  layer volume  810 dm3  NAL EQUIPEMENT (Make Your choise)  lescopic cover D600 mm  separator alarmunit |  |  |  |  |