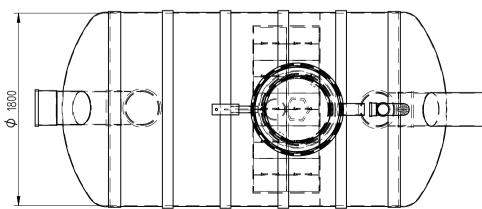

I'd like to order

I'd like a quote

Mark the installation depth of the tank h (depth from the ground to the bottom of the inlet pipe in mm) h =

Notes (name of project or address, special need etz):

| eparators body let- outlet pipe spectionwell (choose the right depth) | GRP<br>PE-HD                                                                                                                                                                                                                               | D1800,H3600                                                                                                                                                                                                                                       | 1                                                                                                                                                                                                                                                                                 |  |  |  |  |
|-----------------------------------------------------------------------|--------------------------------------------------------------------------------------------------------------------------------------------------------------------------------------------------------------------------------------------|---------------------------------------------------------------------------------------------------------------------------------------------------------------------------------------------------------------------------------------------------|-----------------------------------------------------------------------------------------------------------------------------------------------------------------------------------------------------------------------------------------------------------------------------------|--|--|--|--|
| • •                                                                   | PE-HD                                                                                                                                                                                                                                      |                                                                                                                                                                                                                                                   |                                                                                                                                                                                                                                                                                   |  |  |  |  |
| anastianwall (ahaasa tha right donth)                                 |                                                                                                                                                                                                                                            | D315mm                                                                                                                                                                                                                                            | 1                                                                                                                                                                                                                                                                                 |  |  |  |  |
| spectionwell (choose the right depth)                                 | PE-HD                                                                                                                                                                                                                                      | 1                                                                                                                                                                                                                                                 |                                                                                                                                                                                                                                                                                   |  |  |  |  |
| stallation depth h is measured from inlet pipe                        |                                                                                                                                                                                                                                            |                                                                                                                                                                                                                                                   |                                                                                                                                                                                                                                                                                   |  |  |  |  |
| ottom to groundlevel in mm. On special occasions                      |                                                                                                                                                                                                                                            |                                                                                                                                                                                                                                                   |                                                                                                                                                                                                                                                                                   |  |  |  |  |
| e can adapt the body for deeper installation)                         |                                                                                                                                                                                                                                            |                                                                                                                                                                                                                                                   |                                                                                                                                                                                                                                                                                   |  |  |  |  |
| entilationpipe                                                        | PE                                                                                                                                                                                                                                         | D110 mm                                                                                                                                                                                                                                           | 1                                                                                                                                                                                                                                                                                 |  |  |  |  |
| il coalescense unit HD Q-PAC                                          |                                                                                                                                                                                                                                            |                                                                                                                                                                                                                                                   | 1                                                                                                                                                                                                                                                                                 |  |  |  |  |
| hole volume                                                           | 5975 dm3                                                                                                                                                                                                                                   |                                                                                                                                                                                                                                                   |                                                                                                                                                                                                                                                                                   |  |  |  |  |
| il layer volume                                                       | 810 <sub>dm</sub> 3                                                                                                                                                                                                                        |                                                                                                                                                                                                                                                   |                                                                                                                                                                                                                                                                                   |  |  |  |  |
|                                                                       |                                                                                                                                                                                                                                            |                                                                                                                                                                                                                                                   |                                                                                                                                                                                                                                                                                   |  |  |  |  |
| ADDITIONAL EQUIPEMENT (Make Your choise)                              |                                                                                                                                                                                                                                            |                                                                                                                                                                                                                                                   |                                                                                                                                                                                                                                                                                   |  |  |  |  |
| elescopic cover D600 mm                                               |                                                                                                                                                                                                                                            |                                                                                                                                                                                                                                                   |                                                                                                                                                                                                                                                                                   |  |  |  |  |
| ilseparator alarmunit                                                 |                                                                                                                                                                                                                                            | ·                                                                                                                                                                                                                                                 |                                                                                                                                                                                                                                                                                   |  |  |  |  |
| utomatic closing valve                                                |                                                                                                                                                                                                                                            |                                                                                                                                                                                                                                                   | •                                                                                                                                                                                                                                                                                 |  |  |  |  |
| e il                                                                  | ttom to groundlevel in mm. On special occasions can adapt the body for deeper installation) ntilationpipe coalescense unit HD Q-PAC tole volume layer volume  NAL EQUIPEMENT (Make Your choise) lescopic cover D600 mm separator alarmunit | ttom to groundlevel in mm. On special occasions  can adapt the body for deeper installation)  ntilationpipe  coalescense unit HD Q-PAC  tole volume  layer volume  NAL EQUIPEMENT (Make Your choise)  lescopic cover D600 mm  separator alarmunit | ttom to groundlevel in mm. On special occasions  can adapt the body for deeper installation)  ntilationpipe  pe  D110 mm  coalescense unit HD Q-PAC  lole volume  5975 dm3  layer volume  810 dm3  NAL EQUIPEMENT (Make Your choise)  lescopic cover D600 mm  separator alarmunit |  |  |  |  |