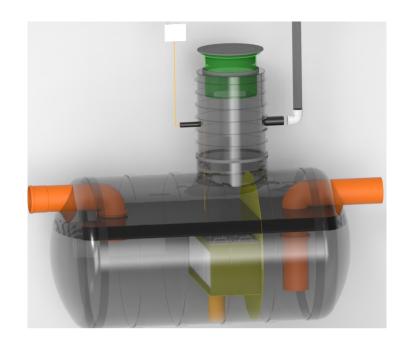

I'd like to order

I'd like a quote

Mark the installation depth of the tank h (depth from the ground to the bottom of the inlet pipe in mm) h =

Notes (name of project or address, special need etz):

| eparators body let- outlet pipe spectionwell (choose the right depth) | GRP<br>PE-HD                                                                                                                                                                                                                               | D1800,H3600                                                                                                                                                                                                                                       | 1                                                                                                                                                                                                                                                                                 |  |  |  |  |
|-----------------------------------------------------------------------|--------------------------------------------------------------------------------------------------------------------------------------------------------------------------------------------------------------------------------------------|---------------------------------------------------------------------------------------------------------------------------------------------------------------------------------------------------------------------------------------------------|-----------------------------------------------------------------------------------------------------------------------------------------------------------------------------------------------------------------------------------------------------------------------------------|--|--|--|--|
| • •                                                                   | PE-HD                                                                                                                                                                                                                                      |                                                                                                                                                                                                                                                   |                                                                                                                                                                                                                                                                                   |  |  |  |  |
| anastianwall (ahaasa tha right donth)                                 |                                                                                                                                                                                                                                            | D315mm                                                                                                                                                                                                                                            | 1                                                                                                                                                                                                                                                                                 |  |  |  |  |
| spectionwell (choose the right depth)                                 | PE-HD                                                                                                                                                                                                                                      | 1                                                                                                                                                                                                                                                 |                                                                                                                                                                                                                                                                                   |  |  |  |  |
| stallation depth h is measured from inlet pipe                        |                                                                                                                                                                                                                                            |                                                                                                                                                                                                                                                   |                                                                                                                                                                                                                                                                                   |  |  |  |  |
| ottom to groundlevel in mm. On special occasions                      |                                                                                                                                                                                                                                            |                                                                                                                                                                                                                                                   |                                                                                                                                                                                                                                                                                   |  |  |  |  |
| e can adapt the body for deeper installation)                         |                                                                                                                                                                                                                                            |                                                                                                                                                                                                                                                   |                                                                                                                                                                                                                                                                                   |  |  |  |  |
| entilationpipe                                                        | PE                                                                                                                                                                                                                                         | D110 mm                                                                                                                                                                                                                                           | 1                                                                                                                                                                                                                                                                                 |  |  |  |  |
| il coalescense unit HD Q-PAC                                          |                                                                                                                                                                                                                                            |                                                                                                                                                                                                                                                   | 1                                                                                                                                                                                                                                                                                 |  |  |  |  |
| hole volume                                                           | 5975 dm3                                                                                                                                                                                                                                   |                                                                                                                                                                                                                                                   |                                                                                                                                                                                                                                                                                   |  |  |  |  |
| il layer volume                                                       | 810 <sub>dm</sub> 3                                                                                                                                                                                                                        |                                                                                                                                                                                                                                                   |                                                                                                                                                                                                                                                                                   |  |  |  |  |
|                                                                       |                                                                                                                                                                                                                                            |                                                                                                                                                                                                                                                   |                                                                                                                                                                                                                                                                                   |  |  |  |  |
| ADDITIONAL EQUIPEMENT (Make Your choise)                              |                                                                                                                                                                                                                                            |                                                                                                                                                                                                                                                   |                                                                                                                                                                                                                                                                                   |  |  |  |  |
| elescopic cover D600 mm                                               |                                                                                                                                                                                                                                            |                                                                                                                                                                                                                                                   |                                                                                                                                                                                                                                                                                   |  |  |  |  |
| ilseparator alarmunit                                                 |                                                                                                                                                                                                                                            | ·                                                                                                                                                                                                                                                 |                                                                                                                                                                                                                                                                                   |  |  |  |  |
| utomatic closing valve                                                |                                                                                                                                                                                                                                            |                                                                                                                                                                                                                                                   | •                                                                                                                                                                                                                                                                                 |  |  |  |  |
| e il                                                                  | ttom to groundlevel in mm. On special occasions can adapt the body for deeper installation) ntilationpipe coalescense unit HD Q-PAC tole volume layer volume  NAL EQUIPEMENT (Make Your choise) lescopic cover D600 mm separator alarmunit | ttom to groundlevel in mm. On special occasions  can adapt the body for deeper installation)  ntilationpipe  coalescense unit HD Q-PAC  tole volume  layer volume  NAL EQUIPEMENT (Make Your choise)  lescopic cover D600 mm  separator alarmunit | ttom to groundlevel in mm. On special occasions  can adapt the body for deeper installation)  ntilationpipe  pe  D110 mm  coalescense unit HD Q-PAC  lole volume  5975 dm3  layer volume  810 dm3  NAL EQUIPEMENT (Make Your choise)  lescopic cover D600 mm  separator alarmunit |  |  |  |  |