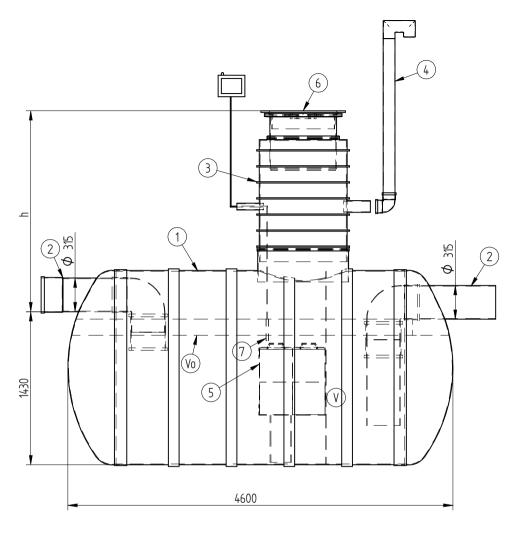

I'd like to order

I'd like a quote

Mark the installation depth of the tank h (depth from the ground to the bottom of the inlet pipe in mm) h =

Notes (name of project or address, special need etz):

| No                                       | NAME                                              | MATERIAL            | SIZE        | Qn/pcs |  |  |
|------------------------------------------|---------------------------------------------------|---------------------|-------------|--------|--|--|
| 1                                        | Separators body                                   | GRP                 | D1800,H4600 | 1      |  |  |
| 2                                        | Inlet- outlet pipe                                | PE-HD               | D315mm      | 1      |  |  |
| 3                                        | Inspectionwell (choose the right depth)           | D800 mm             | 1           |        |  |  |
|                                          | Installation depth h is measured from inlet pipe  |                     |             |        |  |  |
|                                          | bottom to groundlevel in mm. On special occasions |                     |             |        |  |  |
|                                          | we can adapt the body for deeper installation)    |                     |             |        |  |  |
| 4                                        | Ventilationpipe                                   | PE                  | D110 mm     | 1      |  |  |
| 5                                        | Oil coalescense unit HD Q-PAC                     |                     |             | 1      |  |  |
| V                                        | Whole volume                                      | 7730 dm3            |             |        |  |  |
| Vo                                       | Oil layer volume                                  | 1060 <sub>dm3</sub> |             |        |  |  |
|                                          |                                                   |                     |             |        |  |  |
| ADDITIONAL EQUIPEMENT (Make Your choise) |                                                   |                     |             |        |  |  |
| 6                                        | Telescopic cover D600 mm                          |                     |             |        |  |  |
| 7                                        | Oilseparator alarmunit                            |                     |             |        |  |  |
| 8                                        | Automatic closing valve                           |                     |             |        |  |  |