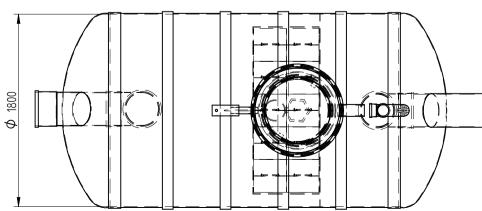

I'd like to order

I'd like a quote

Mark the installation depth of the tank h (depth from the ground to the bottom of the inlet pipe in mm) h =

Notes (name of project or address, special need etz):

| No                                       | NAME                                              | MATERIAL            | SIZE        | Qn/pcs |  |  |
|------------------------------------------|---------------------------------------------------|---------------------|-------------|--------|--|--|
| 1                                        | Separators body                                   | GRP                 | D1800,H4600 | 1      |  |  |
| 2                                        | Inlet- outlet pipe                                | PE-HD               | D315mm      | 1      |  |  |
| 3                                        | Inspectionwell (choose the right depth)           | D800 mm             | 1           |        |  |  |
|                                          | Installation depth h is measured from inlet pipe  |                     |             |        |  |  |
|                                          | bottom to groundlevel in mm. On special occasions |                     |             |        |  |  |
|                                          | we can adapt the body for deeper installation)    |                     |             |        |  |  |
| 4                                        | Ventilationpipe                                   | PE                  | D110 mm     | 1      |  |  |
| 5                                        | Oil coalescense unit HD Q-PAC                     |                     |             | 1      |  |  |
| V                                        | Whole volume                                      | 7730 dm3            |             |        |  |  |
| Vo                                       | Oil layer volume                                  | 1060 <sub>dm3</sub> |             |        |  |  |
|                                          |                                                   |                     |             |        |  |  |
| ADDITIONAL EQUIPEMENT (Make Your choise) |                                                   |                     |             |        |  |  |
| 6                                        | Telescopic cover D600 mm                          |                     |             |        |  |  |
| 7                                        | Oilseparator alarmunit                            |                     |             |        |  |  |
| 8                                        | Automatic closing valve                           |                     |             |        |  |  |