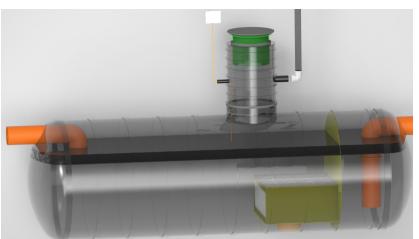

I'd like to order

I'd like a quote

Mark the installation depth of the tank h (depth from the ground to the bottom of the inlet pipe in mm) h =

Notes (name of project or address, special need etz):

| No   | NAME                                              | MATERIAL             | SIZE        | Qn/pcs |  |
|------|---------------------------------------------------|----------------------|-------------|--------|--|
| 1    | Separators body                                   | GRP                  | D2000,H6530 | 1      |  |
| 2    | Inlet- outlet pipe                                | PE-HD                | D315mm      | 1      |  |
| 3    | Inspectionwell (choose the right depth)           | PE-HD                | D800 mm     | 1      |  |
|      | Installation depth h is measured from inlet pipe  |                      |             |        |  |
|      | bottom to groundlevel in mm. On special occasions |                      |             |        |  |
|      | we can adapt the body for deeper installation)    |                      |             |        |  |
| 4    | Ventilationpipe                                   | PE                   | D110 mm     | 1      |  |
| 5    | Oil coalescense unit HD Q-PAC                     |                      |             | 1      |  |
| V    | Whole volume                                      | 14 625 dm3           |             |        |  |
| Vo   | Oil layer volume                                  | 1600 <sub>dm</sub> 3 |             |        |  |
| ADDI | TIONAL EQUIPEMENT (Make Your choise)              |                      |             |        |  |
| 6    | Telescopic cover D600 mm                          |                      |             |        |  |
| 7    | Oilseparator alarmunit                            |                      |             |        |  |
| 8    | Automatic closing valve                           |                      |             |        |  |