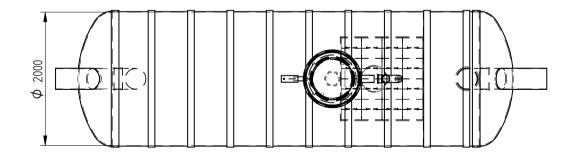

I'd like to order

I'd like a quote

Mark the installation depth of the tank h (depth from the ground to the bottom of the inlet pipe in mm) h =

Notes (name of project or address, special need etz):

| No   | NAME                                              | MATERIAL             | SIZE        | Qn/pcs |  |
|------|---------------------------------------------------|----------------------|-------------|--------|--|
| 1    | Separators body                                   | GRP                  | D2000,H6530 | 1      |  |
| 2    | Inlet- outlet pipe                                | PE-HD                | D315mm      | 1      |  |
| 3    | Inspectionwell (choose the right depth)           | PE-HD                | D800 mm     | 1      |  |
|      | Installation depth h is measured from inlet pipe  |                      |             |        |  |
|      | bottom to groundlevel in mm. On special occasions |                      |             |        |  |
|      | we can adapt the body for deeper installation)    |                      |             |        |  |
| 4    | Ventilationpipe                                   | PE                   | D110 mm     | 1      |  |
| 5    | Oil coalescense unit HD Q-PAC                     |                      |             | 1      |  |
| V    | Whole volume                                      | 14 625 dm3           |             |        |  |
| Vo   | Oil layer volume                                  | 1600 <sub>dm</sub> 3 |             |        |  |
| ADDI | TIONAL EQUIPEMENT (Make Your choise)              |                      |             |        |  |
| 6    | Telescopic cover D600 mm                          |                      |             |        |  |
| 7    | Oilseparator alarmunit                            |                      |             |        |  |
| 8    | Automatic closing valve                           |                      |             |        |  |