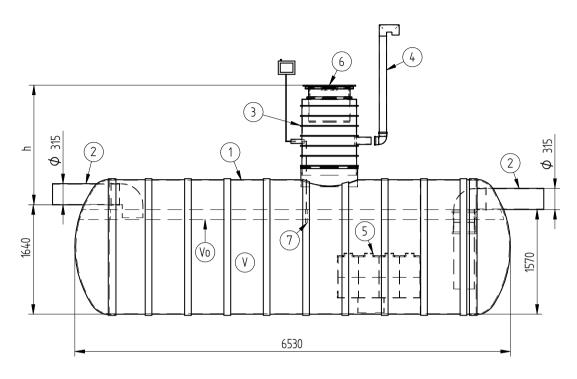

I'd like to order

I'd like a quote

Mark the installation depth of the tank h (depth from the ground to the bottom of the inlet pipe in mm) h =

Notes (name of project or address, special need etz):

| No   | NAME                                              | MATERIAL             | SIZE        | Qn/pcs |  |
|------|---------------------------------------------------|----------------------|-------------|--------|--|
| 1    | Separators body                                   | GRP                  | D2000,H6530 | 1      |  |
| 2    | Inlet- outlet pipe                                | PE-HD                | D315mm      | 1      |  |
| 3    | Inspectionwell (choose the right depth)           | PE-HD                | D800 mm     | 1      |  |
|      | Installation depth h is measured from inlet pipe  |                      |             |        |  |
|      | bottom to groundlevel in mm. On special occasions |                      |             |        |  |
|      | we can adapt the body for deeper installation)    |                      |             |        |  |
| 4    | Ventilationpipe                                   | PE                   | D110 mm     | 1      |  |
| 5    | Oil coalescense unit HD Q-PAC                     |                      |             | 1      |  |
| V    | Whole volume                                      | 14 625 dm3           |             |        |  |
| Vo   | Oil layer volume                                  | 1600 <sub>dm</sub> 3 |             |        |  |
| ADDI | TIONAL EQUIPEMENT (Make Your choise)              |                      |             |        |  |
| 6    | Telescopic cover D600 mm                          |                      |             |        |  |
| 7    | Oilseparator alarmunit                            |                      |             |        |  |
| 8    | Automatic closing valve                           |                      |             |        |  |