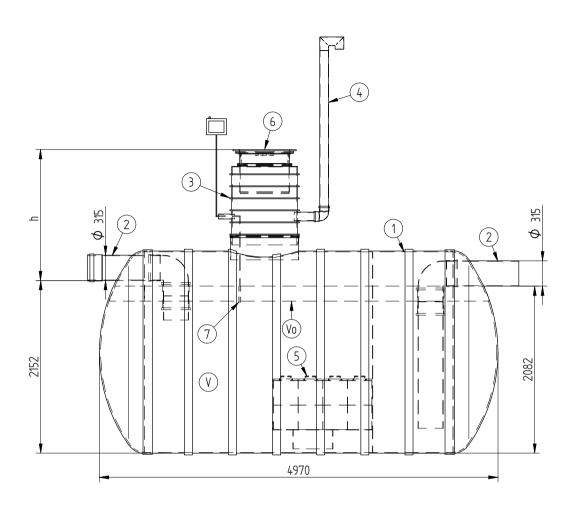

I'd like to order

I'd like a quote

Mark the installation depth of the tank h (depth from the ground to the bottom of the inlet pipe in mm) h =

Notes (name of project or address, special need etz):

| No                                       | NAME                                              | MATERIAL   | SIZE        | Qn/pcs |  |
|------------------------------------------|---------------------------------------------------|------------|-------------|--------|--|
| 1                                        | Separators body                                   | GRP        | D2500,H4970 | 1      |  |
| 2                                        | Inlet- outlet pipe                                | PE-HD      | D315mm      | 1      |  |
| 3                                        | Inspectionwell (choose the right depth)           | PE-HD      | D800 mm     | 1      |  |
|                                          | Installation depth h is measured from inlet pipe  |            |             |        |  |
|                                          | bottom to groundlevel in mm. On special occasions |            |             |        |  |
|                                          | we can adapt the body for deeper installation)    |            |             |        |  |
| 4                                        | Ventilationpipe                                   | PE         | D110 mm     | 1      |  |
| 5                                        | Oil coalescense unit HD Q-PAC                     |            |             | 1      |  |
| V                                        | Whole volume                                      | 18 000 dm3 |             |        |  |
| Vo                                       | Oil layer volume                                  | 1700 dm3   |             |        |  |
| ADDITIONAL EQUIPEMENT (Make Your choise) |                                                   |            |             |        |  |
| 6                                        | Telescopic cover D600 mm                          |            |             |        |  |
| 7                                        | Oilseparator alarmunit                            |            |             |        |  |
| 8                                        | Automatic closing valve                           |            |             |        |  |