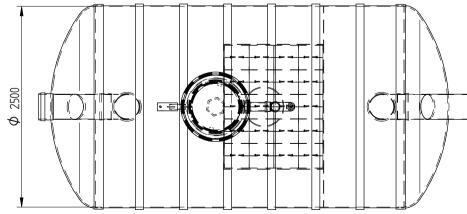

I'd like to order

I'd like a quote

Mark the installation depth of the tank h (depth from the ground to the bottom of the inlet pipe in mm) h =

Notes (name of project or address, special need etz):

| No                                       | NAME                                              | MATERIAL   | SIZE        | Qn/pcs |  |
|------------------------------------------|---------------------------------------------------|------------|-------------|--------|--|
| 1                                        | Separators body                                   | GRP        | D2500,H4970 | 1      |  |
| 2                                        | Inlet- outlet pipe                                | PE-HD      | D315mm      | 1      |  |
| 3                                        | Inspectionwell (choose the right depth)           | PE-HD      | D800 mm     | 1      |  |
|                                          | Installation depth h is measured from inlet pipe  |            |             |        |  |
|                                          | bottom to groundlevel in mm. On special occasions |            |             |        |  |
|                                          | we can adapt the body for deeper installation)    |            |             |        |  |
| 4                                        | Ventilationpipe                                   | PE         | D110 mm     | 1      |  |
| 5                                        | Oil coalescense unit HD Q-PAC                     |            |             | 1      |  |
| V                                        | Whole volume                                      | 18 000 dm3 |             |        |  |
| Vo                                       | Oil layer volume                                  | 1700 dm3   |             |        |  |
| ADDITIONAL EQUIPEMENT (Make Your choise) |                                                   |            |             |        |  |
| 6                                        | Telescopic cover D600 mm                          |            |             |        |  |
| 7                                        | Oilseparator alarmunit                            |            |             |        |  |
| 8                                        | Automatic closing valve                           |            |             |        |  |