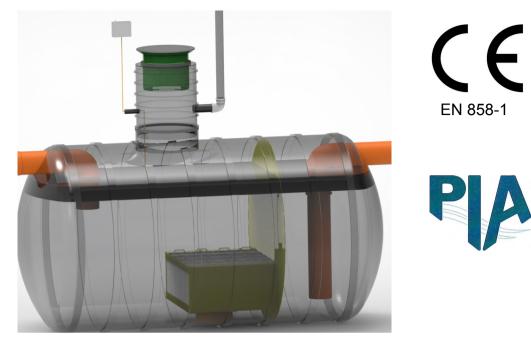

I'd like to order

I'd like a quote

Mark the installation depth of the tank h (depth from the ground to the bottom of the inlet pipe in mm) h =

Notes (name of project or address, special need etz):

| No                                       | NAME                                              | MATERIAL   | SIZE        | Qn/pcs |  |
|------------------------------------------|---------------------------------------------------|------------|-------------|--------|--|
| 1                                        | Separators body                                   | GRP        | D2500,H4970 | 1      |  |
| 2                                        | Inlet- outlet pipe                                | PE-HD      | D315mm      | 1      |  |
| 3                                        | Inspectionwell (choose the right depth)           | PE-HD      | D800 mm     | 1      |  |
|                                          | Installation depth h is measured from inlet pipe  |            |             |        |  |
|                                          | bottom to groundlevel in mm. On special occasions |            |             |        |  |
|                                          | we can adapt the body for deeper installation)    |            |             |        |  |
| 4                                        | Ventilationpipe                                   | PE         | D110 mm     | 1      |  |
| 5                                        | Oil coalescense unit HD Q-PAC                     |            |             | 1      |  |
| V                                        | Whole volume                                      | 18 000 dm3 |             |        |  |
| Vo                                       | Oil layer volume                                  | 1700 dm3   |             |        |  |
| ADDITIONAL EQUIPEMENT (Make Your choise) |                                                   |            |             |        |  |
| 6                                        | Telescopic cover D600 mm                          |            |             |        |  |
| 7                                        | Oilseparator alarmunit                            |            |             |        |  |
| 8                                        | Automatic closing valve                           |            |             |        |  |