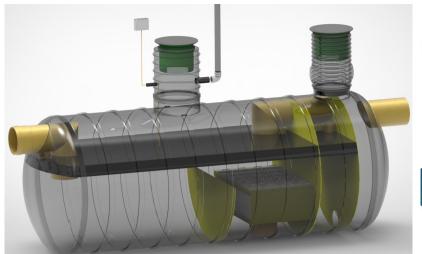

I'd like to order

I'd like a quote

Mark the installation depth of the tank h (depth from the ground to the bottom of the inlet pipe in mm) h =

Notes (name of project or address, special need etz):

| No                                       | INAME                                                                                                                                             | MATERIAL                | SIZE        | Qn/pcs |  |  |  |  |
|------------------------------------------|---------------------------------------------------------------------------------------------------------------------------------------------------|-------------------------|-------------|--------|--|--|--|--|
| 1                                        | Separators body                                                                                                                                   | GRP                     | D2500.L7520 | 1      |  |  |  |  |
| 2                                        | Inlet- outlet pipe                                                                                                                                | PE-HD                   | D500mm      | 1      |  |  |  |  |
| 3                                        | Inspectionwell 1 (choose the right depth)                                                                                                         | PE-HD                   | D800 mm     | 1      |  |  |  |  |
| 3                                        | Inspectionwell 2 (choose the right depth)                                                                                                         | PE-HD                   | 1           |        |  |  |  |  |
|                                          | Installation depth h is measured from inlet pipe bottom to groundlevel in mm. On special occasions we can adapt the body for deeper installation) |                         |             |        |  |  |  |  |
| 5                                        | Ventilationpipe                                                                                                                                   | PE                      | D110 mm     | 1      |  |  |  |  |
| 6                                        | Oil coalescense unit HD Q-PAC                                                                                                                     |                         |             | 1      |  |  |  |  |
| V                                        | Whole volume                                                                                                                                      | 25 650 dm <sup>3</sup>  |             |        |  |  |  |  |
| Vo                                       | Oil layer volume                                                                                                                                  | 2500 dm <sup>3</sup>    |             |        |  |  |  |  |
| Vm                                       | Sand- mud volume                                                                                                                                  | 10 0000 dm <sup>3</sup> |             |        |  |  |  |  |
| ADDITIONAL EQUIPEMENT (Make Your choise) |                                                                                                                                                   |                         |             |        |  |  |  |  |
| 7                                        | Telescopic cover D600 mm                                                                                                                          |                         |             |        |  |  |  |  |
| 8                                        | Oilseparator alarmunit                                                                                                                            |                         |             |        |  |  |  |  |
| 9                                        | Bypass                                                                                                                                            | PVC                     | D500 mm     | 1      |  |  |  |  |