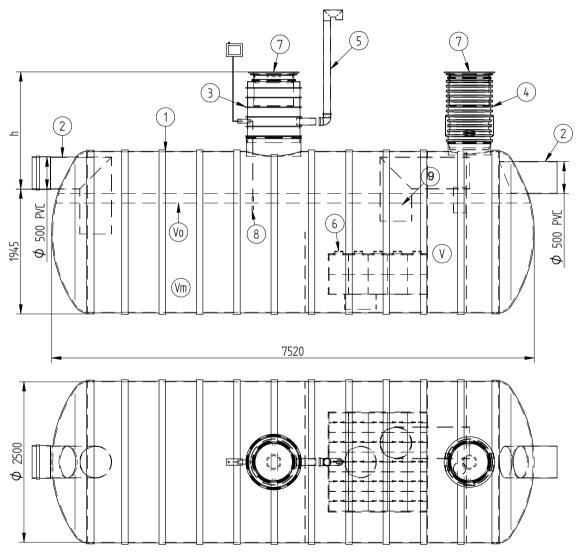

I'd like to order

I'd like a quote

Mark the installation depth of the tank h (depth from the ground to the bottom of the inlet pipe in mm) h =

Notes (name of project or address, special need etz):

| No                                       | INAME                                                                                                                                             | MATERIAL                | SIZE        | Qn/pcs |  |  |  |  |
|------------------------------------------|---------------------------------------------------------------------------------------------------------------------------------------------------|-------------------------|-------------|--------|--|--|--|--|
| 1                                        | Separators body                                                                                                                                   | GRP                     | D2500.L7520 | 1      |  |  |  |  |
| 2                                        | Inlet- outlet pipe                                                                                                                                | PE-HD                   | D500mm      | 1      |  |  |  |  |
| 3                                        | Inspectionwell 1 (choose the right depth)                                                                                                         | PE-HD                   | D800 mm     | 1      |  |  |  |  |
| 3                                        | Inspectionwell 2 (choose the right depth)                                                                                                         | PE-HD                   | 1           |        |  |  |  |  |
|                                          | Installation depth h is measured from inlet pipe bottom to groundlevel in mm. On special occasions we can adapt the body for deeper installation) |                         |             |        |  |  |  |  |
| 5                                        | Ventilationpipe                                                                                                                                   | PE                      | D110 mm     | 1      |  |  |  |  |
| 6                                        | Oil coalescense unit HD Q-PAC                                                                                                                     |                         |             | 1      |  |  |  |  |
| V                                        | Whole volume                                                                                                                                      | 25 650 dm <sup>3</sup>  |             |        |  |  |  |  |
| Vo                                       | Oil layer volume                                                                                                                                  | 2500 dm <sup>3</sup>    |             |        |  |  |  |  |
| Vm                                       | Sand- mud volume                                                                                                                                  | 10 0000 dm <sup>3</sup> |             |        |  |  |  |  |
| ADDITIONAL EQUIPEMENT (Make Your choise) |                                                                                                                                                   |                         |             |        |  |  |  |  |
| 7                                        | Telescopic cover D600 mm                                                                                                                          |                         |             |        |  |  |  |  |
| 8                                        | Oilseparator alarmunit                                                                                                                            |                         |             |        |  |  |  |  |
| 9                                        | Bypass                                                                                                                                            | PVC                     | D500 mm     | 1      |  |  |  |  |