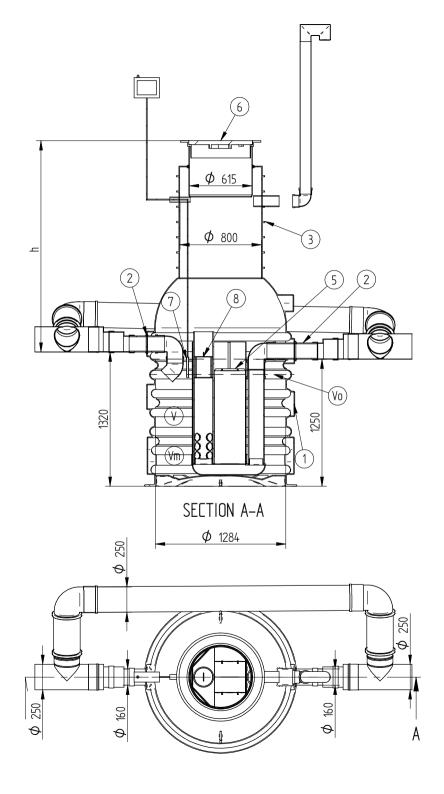

I'd like to order

I'd like a quote

Mark the installation depth of the tank h (depth from the ground to the bottom of the inlet pipe in mm) h =

Notes (name of project or address, special need etz):

| No                                       | NAME                                              | MATERIAL             | SIZE    | Qn/pcs |  |  |  |
|------------------------------------------|---------------------------------------------------|----------------------|---------|--------|--|--|--|
| 1                                        | Separators body                                   | PE-HD                | D1300   | 1      |  |  |  |
| 2                                        | Inlet- outlet pipe                                | PE-HD                | D160 mm | 1      |  |  |  |
| 3                                        | Inspectionwell (choose the right depth)           | PE-HD D800 mm 1      |         |        |  |  |  |
|                                          | Installation depth h is measured from inlet pipe  |                      |         |        |  |  |  |
|                                          | bottom to groundlevel in mm. On special occasions |                      |         |        |  |  |  |
|                                          | we can adapt the body for deeper installation)    |                      |         |        |  |  |  |
| 4                                        | Ventilationpipe                                   | PE                   | D110 mm | 1      |  |  |  |
| 5                                        | Oil coalescense unit HD Q-PAC                     |                      |         | 1      |  |  |  |
| V                                        | Whole volume                                      | 1600 dm <sup>3</sup> |         |        |  |  |  |
| Vo                                       | Oil layer volume                                  | 200 dm <sup>3</sup>  |         |        |  |  |  |
| Vm                                       | Sand- mud volume                                  | 1000 dm <sup>3</sup> |         |        |  |  |  |
| ADDITIONAL EQUIPEMENT (Make Your choise) |                                                   |                      |         |        |  |  |  |
|                                          | Telescopic cover D600 mm                          |                      |         |        |  |  |  |
| 7                                        | Oilseparator alarmunit                            |                      |         | •      |  |  |  |
| 8                                        | Bypass                                            | PVC                  | D250mm  | 1      |  |  |  |