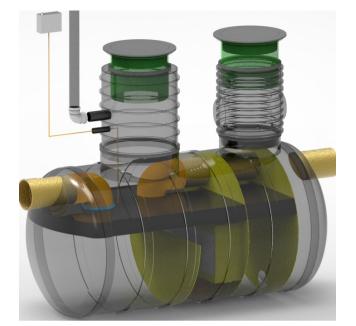

I'd like to order

I'd like a quote

Mark the installation depth of the tank h (depth from the ground to the bottom of the inlet pipe in mm) h =

Notes (name of project or address, special need etz):

| No   | NAME                                              | MATERIAL             | SIZE              | Qn/pcs |  |
|------|---------------------------------------------------|----------------------|-------------------|--------|--|
| 1    | Separators body                                   | GRP                  | D1600,L3840 1     |        |  |
| 2    | Inlet- outlet pipe                                | PE-HD                | D315mm<br>D800 mm | 1      |  |
| 3    | Inspectionwell 1 (choose the right depth)         | PE-HD                |                   |        |  |
| 3    | Inspectionwell 2 (choose the right depth)         | PE-HD                | D600mm            | 1      |  |
|      | Installation depth h is measured from inlet pipe  |                      |                   |        |  |
|      | bottom to groundlevel in mm. On special occasions |                      |                   |        |  |
|      | we can adapt the body for deeper installation)    |                      | •                 |        |  |
| 5    | Ventilationpipe                                   | PE                   | D110 mm           | 1      |  |
| 6    | Oil coalescense unit HD Q-PAC                     |                      |                   | 1      |  |
| V    | Whole volume                                      | 4900 dm <sup>3</sup> |                   |        |  |
| Vo   | Oil layer volume                                  | 660 dm <sup>3</sup>  |                   |        |  |
| Vm   | Sand- mud volume                                  | 2000 dm <sup>3</sup> |                   |        |  |
| ADDI | TIONAL EQUIPEMENT (Make Your choise)              |                      |                   |        |  |
| 7    | Telescopic cover D600 mm                          |                      |                   |        |  |
| 8    | Oilseparator alarmunit                            |                      |                   |        |  |
| 9    | Bypass                                            | PVC                  | D315mm            | 1      |  |