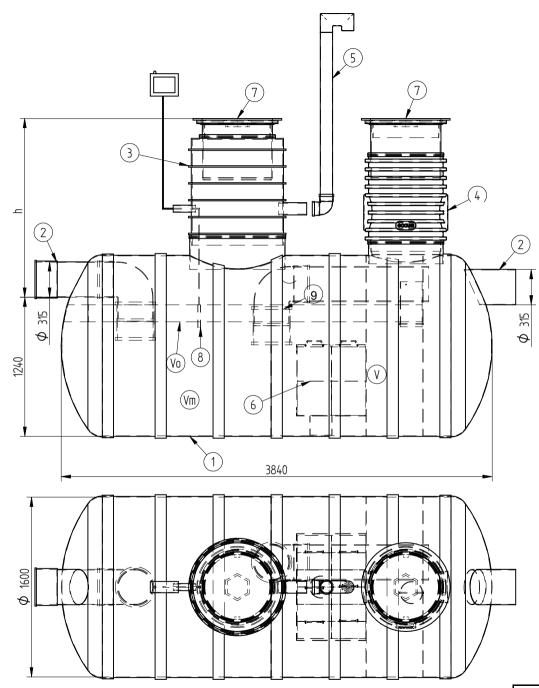

I'd like to order

I'd like a quote

Mark the installation depth of the tank h (depth from the ground to the bottom of the inlet pipe in mm) h =

Notes (name of project or address, special need etz):

| No   | NAME                                              | MATERIAL             | SIZE              | Qn/pcs |  |
|------|---------------------------------------------------|----------------------|-------------------|--------|--|
| 1    | Separators body                                   | GRP                  | D1600,L3840 1     |        |  |
| 2    | Inlet- outlet pipe                                | PE-HD                | D315mm<br>D800 mm | 1      |  |
| 3    | Inspectionwell 1 (choose the right depth)         | PE-HD                |                   |        |  |
| 3    | Inspectionwell 2 (choose the right depth)         | PE-HD                | D600mm            | 1      |  |
|      | Installation depth h is measured from inlet pipe  |                      |                   |        |  |
|      | bottom to groundlevel in mm. On special occasions |                      |                   |        |  |
|      | we can adapt the body for deeper installation)    |                      | •                 |        |  |
| 5    | Ventilationpipe                                   | PE                   | D110 mm           | 1      |  |
| 6    | Oil coalescense unit HD Q-PAC                     |                      |                   | 1      |  |
| V    | Whole volume                                      | 4900 dm <sup>3</sup> |                   |        |  |
| Vo   | Oil layer volume                                  | 660 dm <sup>3</sup>  |                   |        |  |
| Vm   | Sand- mud volume                                  | 2000 dm <sup>3</sup> |                   |        |  |
| ADDI | TIONAL EQUIPEMENT (Make Your choise)              |                      |                   |        |  |
| 7    | Telescopic cover D600 mm                          |                      |                   |        |  |
| 8    | Oilseparator alarmunit                            |                      |                   |        |  |
| 9    | Bypass                                            | PVC                  | D315mm            | 1      |  |