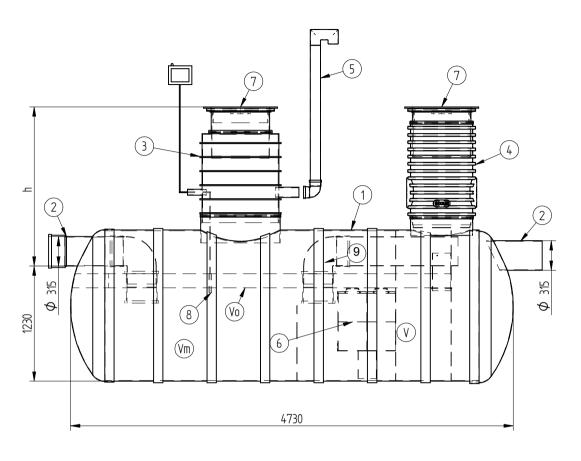

I'd like to order

I'd like a quote

Mark the installation depth of the tank h (depth from the ground to the bottom of the inlet pipe in mm) h =

Notes (name of project or address, special need etz):

| No   | NAME                                                                                               | MATERIAL             | SIZE        | Qn/pcs |  |
|------|----------------------------------------------------------------------------------------------------|----------------------|-------------|--------|--|
| 1    | Separators body                                                                                    | GRP                  | D1600,L4730 | 1      |  |
| 2    | Inlet- outlet pipe                                                                                 | PE-HD                | D315mm      | 1      |  |
| 3    | Inspectionwell 1 (choose the right depth)                                                          | PE-HD                | D800 mm     | 1      |  |
| 3    | Inspectionwell 2 (choose the right depth)                                                          | PE-HD                | D600mm      | 1      |  |
|      | Installation depth h is measured from inlet pipe bottom to groundlevel in mm. On special occasions |                      |             |        |  |
|      | we can adapt the body for deeper installation)                                                     |                      | D.110       |        |  |
| 5    | Ventilationpipe                                                                                    | PE                   | D110 mm     | 1      |  |
| 6    | Oil coalescense unit HD Q-PAC                                                                      |                      |             | 1      |  |
| V    | Whole volume                                                                                       | 5900 dm <sup>3</sup> |             |        |  |
| Vo   | Oil layer volume                                                                                   | 900 dm <sup>3</sup>  |             |        |  |
| Vm   | Sand- mud volume                                                                                   | 3000 dm <sup>3</sup> |             |        |  |
| ADDI | TIONAL EQUIPEMENT (Make Your choise)                                                               |                      |             |        |  |
| 7    | Telescopic cover D600 mm                                                                           |                      |             |        |  |
| 8    | Oilseparator alarmunit                                                                             |                      | •           |        |  |
| 9    | Bypass                                                                                             | PVC                  | D315mm      | 1      |  |