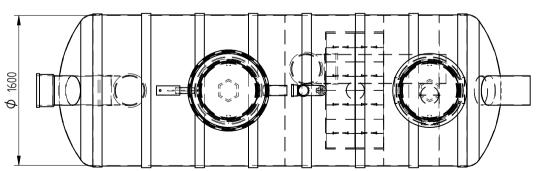

I'd like to order

I'd like a quote

Mark the installation depth of the tank h (depth from the ground to the bottom of the inlet pipe in mm) h =

Notes (name of project or address, special need etz):

| No   | NAME                                                                                               | MATERIAL             | SIZE        | Qn/pcs |  |
|------|----------------------------------------------------------------------------------------------------|----------------------|-------------|--------|--|
| 1    | Separators body                                                                                    | GRP                  | D1600,L4730 | 1      |  |
| 2    | Inlet- outlet pipe                                                                                 | PE-HD                | D315mm      | 1      |  |
| 3    | Inspectionwell 1 (choose the right depth)                                                          | PE-HD                | D800 mm     | 1      |  |
| 3    | Inspectionwell 2 (choose the right depth)                                                          | PE-HD                | D600mm      | 1      |  |
|      | Installation depth h is measured from inlet pipe bottom to groundlevel in mm. On special occasions |                      |             |        |  |
|      | we can adapt the body for deeper installation)                                                     |                      | D.110       |        |  |
| 5    | Ventilationpipe                                                                                    | PE                   | D110 mm     | 1      |  |
| 6    | Oil coalescense unit HD Q-PAC                                                                      |                      |             | 1      |  |
| V    | Whole volume                                                                                       | 5900 dm <sup>3</sup> |             |        |  |
| Vo   | Oil layer volume                                                                                   | 900 dm <sup>3</sup>  |             |        |  |
| Vm   | Sand- mud volume                                                                                   | 3000 dm <sup>3</sup> |             |        |  |
| ADDI | TIONAL EQUIPEMENT (Make Your choise)                                                               |                      |             |        |  |
| 7    | Telescopic cover D600 mm                                                                           |                      |             |        |  |
| 8    | Oilseparator alarmunit                                                                             |                      | •           |        |  |
| 9    | Bypass                                                                                             | PVC                  | D315mm      | 1      |  |