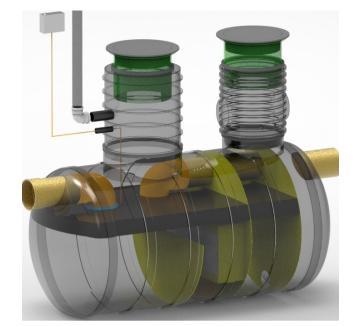

I'd like to order

I'd like a quote

Mark the installation depth of the tank h (depth from the ground to the bottom of the inlet pipe in mm) h =

Notes (name of project or address, special need etz):

| No   | NAME                                                                                               | MATERIAL             | SIZE        | Qn/pcs |  |
|------|----------------------------------------------------------------------------------------------------|----------------------|-------------|--------|--|
| 1    | Separators body                                                                                    | GRP                  | D1600,L4730 | 1      |  |
| 2    | Inlet- outlet pipe                                                                                 | PE-HD                | D315mm      | 1      |  |
| 3    | Inspectionwell 1 (choose the right depth)                                                          | PE-HD                | D800 mm     | 1      |  |
| 3    | Inspectionwell 2 (choose the right depth)                                                          | PE-HD                | D600mm      | 1      |  |
|      | Installation depth h is measured from inlet pipe bottom to groundlevel in mm. On special occasions |                      |             |        |  |
|      | we can adapt the body for deeper installation)                                                     |                      | D.110       |        |  |
| 5    | Ventilationpipe                                                                                    | PE                   | D110 mm     | 1      |  |
| 6    | Oil coalescense unit HD Q-PAC                                                                      |                      |             | 1      |  |
| V    | Whole volume                                                                                       | 5900 dm <sup>3</sup> |             |        |  |
| Vo   | Oil layer volume                                                                                   | 900 dm <sup>3</sup>  |             |        |  |
| Vm   | Sand- mud volume                                                                                   | 3000 dm <sup>3</sup> |             |        |  |
| ADDI | TIONAL EQUIPEMENT (Make Your choise)                                                               |                      |             |        |  |
| 7    | Telescopic cover D600 mm                                                                           |                      |             |        |  |
| 8    | Oilseparator alarmunit                                                                             |                      | •           |        |  |
| 9    | Bypass                                                                                             | PVC                  | D315mm      | 1      |  |