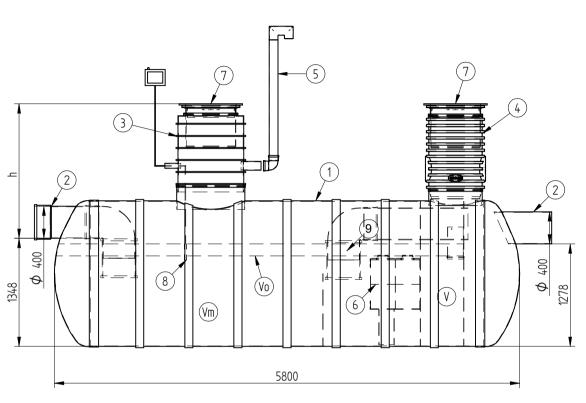

CE

EN 858-1

Mark the installation depth of the tank h (depth from the ground to the bottom of the inlet pipe in mm) h =

Notes (name of project or address, special need etz):

| No   | NAME                                                                                                                                                    | MATERIAL              | SIZE        | Qn/pcs |  |  |  |  |
|------|---------------------------------------------------------------------------------------------------------------------------------------------------------|-----------------------|-------------|--------|--|--|--|--|
| 1    | Separators body                                                                                                                                         | GRP                   | D1800.L5800 | 1      |  |  |  |  |
| 2    | Inlet- outlet pipe                                                                                                                                      | PE-HD                 | D400mm      | 1      |  |  |  |  |
| 3    | Inspectionwell 1 (choose the right depth)                                                                                                               | PE-HD                 | 1           |        |  |  |  |  |
| 3    | Inspectionwell 2 (choose the right depth)                                                                                                               | PE-HD                 | D600mm      | 1      |  |  |  |  |
|      | Installation depth h is measured from inlet pipe<br>bottom to groundlevel in mm. On special occasions<br>we can adapt the body for deeper installation) |                       |             |        |  |  |  |  |
| 5    | Ventilationpipe                                                                                                                                         | PE                    | D110 mm     | 1      |  |  |  |  |
| 6    | Oil coalescense unit HD Q-PAC                                                                                                                           |                       |             | 1      |  |  |  |  |
| V    | Whole volume                                                                                                                                            | 9300 dm <sup>3</sup>  |             |        |  |  |  |  |
| Vo   | Oil layer volume                                                                                                                                        | 1 200 dm <sup>3</sup> |             |        |  |  |  |  |
| Vm   | Sand- mud volume                                                                                                                                        | 4000 dm <sup>3</sup>  |             |        |  |  |  |  |
| ADDI | ADDITIONAL EQUIPEMENT (Make Your choise)                                                                                                                |                       |             |        |  |  |  |  |
| 7    | Telescopic cover D600 mm                                                                                                                                |                       |             |        |  |  |  |  |
| 8    | Oilseparator alarmunit                                                                                                                                  |                       |             |        |  |  |  |  |
| 9    | Bypass                                                                                                                                                  | PVC                   | D400 mm     | 1      |  |  |  |  |