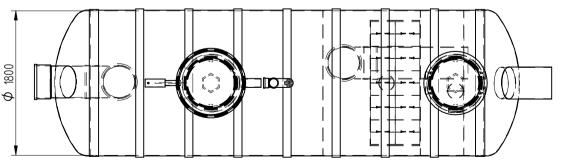

CE

EN 858-1

Mark the installation depth of the tank h (depth from the ground to the bottom of the inlet pipe in mm) h =

Notes (name of project or address, special need etz):

| No   | NAME                                                                                                                                                    | MATERIAL              | SIZE        | Qn/pcs |  |  |  |  |
|------|---------------------------------------------------------------------------------------------------------------------------------------------------------|-----------------------|-------------|--------|--|--|--|--|
| 1    | Separators body                                                                                                                                         | GRP                   | D1800.L5800 | 1      |  |  |  |  |
| 2    | Inlet- outlet pipe                                                                                                                                      | PE-HD                 | D400mm      | 1      |  |  |  |  |
| 3    | Inspectionwell 1 (choose the right depth)                                                                                                               | PE-HD                 | 1           |        |  |  |  |  |
| 3    | Inspectionwell 2 (choose the right depth)                                                                                                               | PE-HD                 | D600mm      | 1      |  |  |  |  |
|      | Installation depth h is measured from inlet pipe<br>bottom to groundlevel in mm. On special occasions<br>we can adapt the body for deeper installation) |                       |             |        |  |  |  |  |
| 5    | Ventilationpipe                                                                                                                                         | PE                    | D110 mm     | 1      |  |  |  |  |
| 6    | Oil coalescense unit HD Q-PAC                                                                                                                           |                       |             | 1      |  |  |  |  |
| V    | Whole volume                                                                                                                                            | 9300 dm <sup>3</sup>  |             |        |  |  |  |  |
| Vo   | Oil layer volume                                                                                                                                        | 1 200 dm <sup>3</sup> |             |        |  |  |  |  |
| Vm   | Sand- mud volume                                                                                                                                        | 4000 dm <sup>3</sup>  |             |        |  |  |  |  |
| ADDI | ADDITIONAL EQUIPEMENT (Make Your choise)                                                                                                                |                       |             |        |  |  |  |  |
| 7    | Telescopic cover D600 mm                                                                                                                                |                       |             |        |  |  |  |  |
| 8    | Oilseparator alarmunit                                                                                                                                  |                       |             |        |  |  |  |  |
| 9    | Bypass                                                                                                                                                  | PVC                   | D400 mm     | 1      |  |  |  |  |