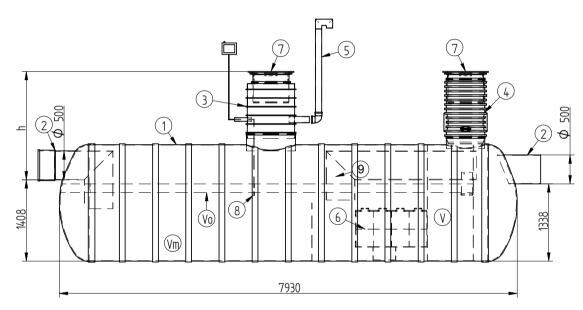

EN 858-1

I'd like to order

I'd like a quote

Mark the installation depth of the tank h (depth from the ground to the bottom of the inlet pipe in mm) h =

Notes (name of project or address, special need etz):

| No                                       | NAME                                                                                                                                                    | MATERIAL               | SIZE        | Qn/pcs |  |  |  |
|------------------------------------------|---------------------------------------------------------------------------------------------------------------------------------------------------------|------------------------|-------------|--------|--|--|--|
| 1                                        | Separators body                                                                                                                                         | GRP                    | D2000,L7930 | 1      |  |  |  |
| 2                                        | Inlet- outlet pipe                                                                                                                                      | PE-HD                  | D500mm      | 1      |  |  |  |
| 3                                        | Inspectionwell 1 (choose the right depth)                                                                                                               | PE-HD                  | D800 mm     | 1      |  |  |  |
| 3                                        | Inspectionwell 2 (choose the right depth)                                                                                                               | PE-HD                  | D600mm      | 1      |  |  |  |
|                                          | Installation depth h is measured from inlet pipe<br>bottom to groundlevel in mm. On special occasions<br>we can adapt the body for deeper installation) |                        |             |        |  |  |  |
| 5                                        | Ventilationpipe                                                                                                                                         | PE                     | D110 mm     | 1      |  |  |  |
| 6                                        | Oil coalescense unit HD Q-PAC                                                                                                                           |                        |             | 1      |  |  |  |
| V                                        | Whole volume                                                                                                                                            | 14 780 dm <sup>3</sup> |             |        |  |  |  |
| Vo                                       | Oil layer volume                                                                                                                                        | 2035 dm <sup>3</sup>   |             |        |  |  |  |
| Vm                                       | Sand- mud volume                                                                                                                                        | 6500 dm <sup>3</sup>   |             |        |  |  |  |
| ADDITIONAL EQUIPEMENT (Make Your choise) |                                                                                                                                                         |                        |             |        |  |  |  |
| 7                                        | Telescopic cover D600 mm                                                                                                                                |                        |             |        |  |  |  |
| 8                                        | Oilseparator alarmunit                                                                                                                                  |                        |             |        |  |  |  |
| 9                                        | Bypass                                                                                                                                                  | PVC                    | D500 mm     | 1      |  |  |  |