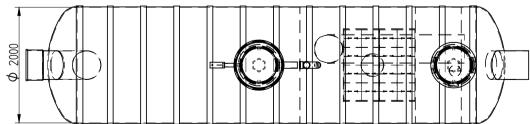

| No                                       | NAME                                                                                                                                                    | MATERIAL               | SIZE        | Qn/pcs |  |  |  |
|------------------------------------------|---------------------------------------------------------------------------------------------------------------------------------------------------------|------------------------|-------------|--------|--|--|--|
| 1                                        | Separators body                                                                                                                                         | GRP                    | D2000,L7930 | 1      |  |  |  |
| 2                                        | Inlet- outlet pipe                                                                                                                                      | PE-HD                  | D500mm      | 1      |  |  |  |
| 3                                        | Inspectionwell 1 (choose the right depth)                                                                                                               | PE-HD                  | D800 mm     | 1      |  |  |  |
| 3                                        | Inspectionwell 2 (choose the right depth)                                                                                                               | PE-HD                  | D600mm      | 1      |  |  |  |
|                                          | Installation depth h is measured from inlet pipe<br>bottom to groundlevel in mm. On special occasions<br>we can adapt the body for deeper installation) |                        |             |        |  |  |  |
| 5                                        | Ventilationpipe                                                                                                                                         | PE                     | D110 mm     | 1      |  |  |  |
| 6                                        | Oil coalescense unit HD Q-PAC                                                                                                                           |                        |             | 1      |  |  |  |
| V                                        | Whole volume                                                                                                                                            | 14 780 dm <sup>3</sup> |             |        |  |  |  |
| Vo                                       | Oil layer volume                                                                                                                                        | 2035 dm <sup>3</sup>   |             |        |  |  |  |
| Vm                                       | Sand- mud volume                                                                                                                                        | 6500 dm <sup>3</sup>   |             |        |  |  |  |
| ADDITIONAL EQUIPEMENT (Make Your choise) |                                                                                                                                                         |                        |             |        |  |  |  |
| 7                                        | Telescopic cover D600 mm                                                                                                                                |                        |             |        |  |  |  |
| 8                                        | Oilseparator alarmunit                                                                                                                                  |                        |             |        |  |  |  |
| 9                                        | Bypass                                                                                                                                                  | PVC                    | D500 mm     | 1      |  |  |  |