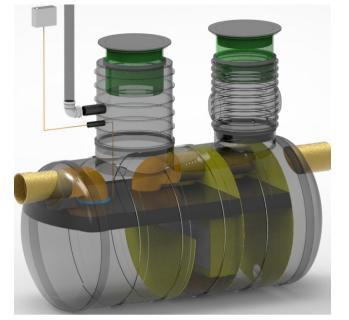

| No                                       | NAME                                                                                                                                                    | MATERIAL               | SIZE        | Qn/pcs |  |  |  |
|------------------------------------------|---------------------------------------------------------------------------------------------------------------------------------------------------------|------------------------|-------------|--------|--|--|--|
| 1                                        | Separators body                                                                                                                                         | GRP                    | D2000,L7930 | 1      |  |  |  |
| 2                                        | Inlet- outlet pipe                                                                                                                                      | PE-HD                  | D500mm      | 1      |  |  |  |
| 3                                        | Inspectionwell 1 (choose the right depth)                                                                                                               | PE-HD                  | D800 mm     | 1      |  |  |  |
| 3                                        | Inspectionwell 2 (choose the right depth)                                                                                                               | PE-HD                  | D600mm      | 1      |  |  |  |
|                                          | Installation depth h is measured from inlet pipe<br>bottom to groundlevel in mm. On special occasions<br>we can adapt the body for deeper installation) |                        |             |        |  |  |  |
| 5                                        | Ventilationpipe                                                                                                                                         | PE                     | D110 mm     | 1      |  |  |  |
| 6                                        | Oil coalescense unit HD Q-PAC                                                                                                                           |                        |             | 1      |  |  |  |
| V                                        | Whole volume                                                                                                                                            | 14 780 dm <sup>3</sup> |             |        |  |  |  |
| Vo                                       | Oil layer volume                                                                                                                                        | 2035 dm <sup>3</sup>   |             |        |  |  |  |
| Vm                                       | Sand- mud volume                                                                                                                                        | 6500 dm <sup>3</sup>   |             |        |  |  |  |
| ADDITIONAL EQUIPEMENT (Make Your choise) |                                                                                                                                                         |                        |             |        |  |  |  |
| 7                                        | Telescopic cover D600 mm                                                                                                                                |                        |             |        |  |  |  |
| 8                                        | Oilseparator alarmunit                                                                                                                                  |                        |             |        |  |  |  |
| 9                                        | Bypass                                                                                                                                                  | PVC                    | D500 mm     | 1      |  |  |  |