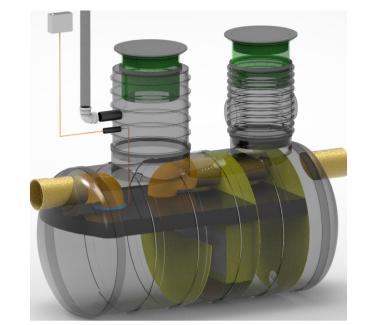

I'd like to order

I'd like a quote

Mark the installation depth of the tank h (depth from the ground to the bottom of the inlet pipe in mm) h =

Notes (name of project or address, special need etz):

| No   | NAME                                                                                                                                              | MATERIAL               | SIZE        | Qn/pcs |  |
|------|---------------------------------------------------------------------------------------------------------------------------------------------------|------------------------|-------------|--------|--|
| 1    | Separators body                                                                                                                                   | GRP                    | D2500,L6820 | 1      |  |
| 2    | Inlet- outlet pipe                                                                                                                                | PE-HD                  | D500mm      | 1      |  |
| 3    | Inspectionwell 1 (choose the right depth)                                                                                                         | PE-HD                  | D800 mm     | 1      |  |
| 3    | Inspectionwell 2 (choose the right depth)                                                                                                         | PE-HD                  | D600mm      | 1      |  |
|      | Installation depth h is measured from inlet pipe bottom to groundlevel in mm. On special occasions we can adapt the body for deeper installation) |                        |             |        |  |
| 5    | Ventilationpipe                                                                                                                                   | PE                     | D110 mm     | 1      |  |
| 6    | Oil coalescense unit HD Q-PAC                                                                                                                     |                        |             | 1      |  |
| V    | Whole volume                                                                                                                                      | 22 170 dm <sup>3</sup> |             |        |  |
| Vo   | Oil layer volume                                                                                                                                  | 2470 dm <sup>3</sup>   |             |        |  |
| Vm   | Sand- mud volume                                                                                                                                  | 8000 dm <sup>3</sup>   |             |        |  |
| ADDI | TIONAL EQUIPEMENT (Make Your choise)                                                                                                              |                        |             |        |  |
| 7    | Telescopic cover D600 mm                                                                                                                          |                        |             |        |  |
| 8    | Oilseparator alarmunit                                                                                                                            |                        |             |        |  |
| 9    | Bypass                                                                                                                                            | PVC                    | D500 mm     | 1      |  |