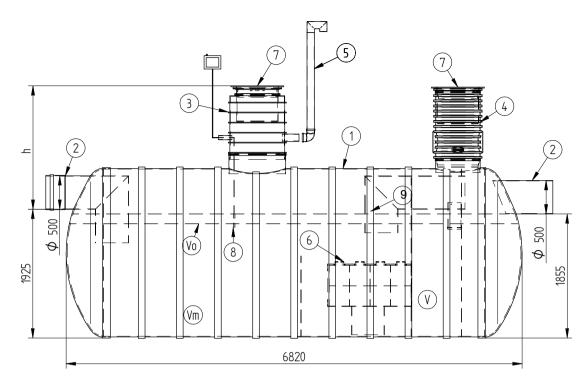

I'd like to order

I'd like a quote

Mark the installation depth of the tank h (depth from the ground to the bottom of the inlet pipe in mm) h =

Notes (name of project or address, special need etz):

| No   | NAME                                                                                                                                              | MATERIAL               | SIZE        | Qn/pcs |  |
|------|---------------------------------------------------------------------------------------------------------------------------------------------------|------------------------|-------------|--------|--|
| 1    | Separators body                                                                                                                                   | GRP                    | D2500,L6820 | 1      |  |
| 2    | Inlet- outlet pipe                                                                                                                                | PE-HD                  | D500mm      | 1      |  |
| 3    | Inspectionwell 1 (choose the right depth)                                                                                                         | PE-HD                  | D800 mm     | 1      |  |
| 3    | Inspectionwell 2 (choose the right depth)                                                                                                         | PE-HD                  | D600mm      | 1      |  |
|      | Installation depth h is measured from inlet pipe bottom to groundlevel in mm. On special occasions we can adapt the body for deeper installation) |                        |             |        |  |
| 5    | Ventilationpipe                                                                                                                                   | PE                     | D110 mm     | 1      |  |
| 6    | Oil coalescense unit HD Q-PAC                                                                                                                     |                        |             | 1      |  |
| V    | Whole volume                                                                                                                                      | 22 170 dm <sup>3</sup> |             |        |  |
| Vo   | Oil layer volume                                                                                                                                  | 2470 dm <sup>3</sup>   |             |        |  |
| Vm   | Sand- mud volume                                                                                                                                  | 8000 dm <sup>3</sup>   |             |        |  |
| ADDI | TIONAL EQUIPEMENT (Make Your choise)                                                                                                              |                        |             |        |  |
| 7    | Telescopic cover D600 mm                                                                                                                          |                        |             |        |  |
| 8    | Oilseparator alarmunit                                                                                                                            |                        |             |        |  |
| 9    | Bypass                                                                                                                                            | PVC                    | D500 mm     | 1      |  |