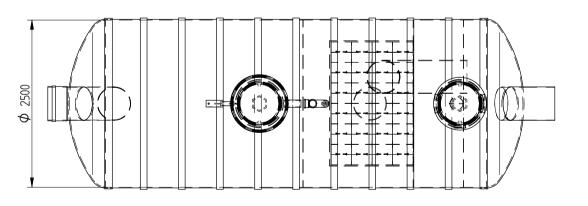

I'd like to order

I'd like a quote

Mark the installation depth of the tank h (depth from the ground to the bottom of the inlet pipe in mm) h =

Notes (name of project or address, special need etz):

| No   | NAME                                                                                                                                              | MATERIAL               | SIZE        | Qn/pcs |  |
|------|---------------------------------------------------------------------------------------------------------------------------------------------------|------------------------|-------------|--------|--|
| 1    | Separators body                                                                                                                                   | GRP                    | D2500,L6820 | 1      |  |
| 2    | Inlet- outlet pipe                                                                                                                                | PE-HD                  | D500mm      | 1      |  |
| 3    | Inspectionwell 1 (choose the right depth)                                                                                                         | PE-HD                  | D800 mm     | 1      |  |
| 3    | Inspectionwell 2 (choose the right depth)                                                                                                         | PE-HD                  | D600mm      | 1      |  |
|      | Installation depth h is measured from inlet pipe bottom to groundlevel in mm. On special occasions we can adapt the body for deeper installation) |                        |             |        |  |
| 5    | Ventilationpipe                                                                                                                                   | PE                     | D110 mm     | 1      |  |
| 6    | Oil coalescense unit HD Q-PAC                                                                                                                     |                        |             | 1      |  |
| V    | Whole volume                                                                                                                                      | 22 170 dm <sup>3</sup> |             |        |  |
| Vo   | Oil layer volume                                                                                                                                  | 2470 dm <sup>3</sup>   |             |        |  |
| Vm   | Sand- mud volume                                                                                                                                  | 8000 dm <sup>3</sup>   |             |        |  |
| ADDI | TIONAL EQUIPEMENT (Make Your choise)                                                                                                              |                        |             |        |  |
| 7    | Telescopic cover D600 mm                                                                                                                          |                        |             |        |  |
| 8    | Oilseparator alarmunit                                                                                                                            |                        |             |        |  |
| 9    | Bypass                                                                                                                                            | PVC                    | D500 mm     | 1      |  |