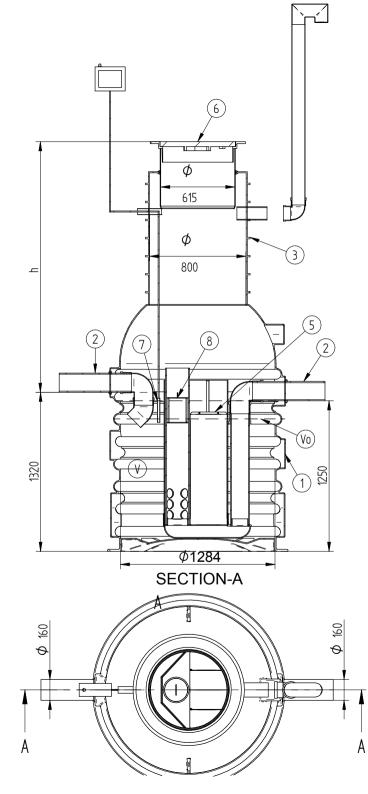

I'd like to order

I'd like a quote

Mark the installation depth of the tank h (depth from the ground to the bottom of the inlet pipe in mm) h =

Notes (name of project or address, special need etz):

| No   | NAME                                              | MATERIAL              | SIZE    | Qn/pcs |  |  |  |  |
|------|---------------------------------------------------|-----------------------|---------|--------|--|--|--|--|
| 1    | Separators body                                   | PE-HD                 | D1280   | 1      |  |  |  |  |
| 2    | Inlet- outlet pipe                                | PE-HD                 | D160 mm | 1      |  |  |  |  |
| 3    | Inspectionwell (choose the right depth)           | PE-HD                 | D800 mm | 1      |  |  |  |  |
|      | Installation depth h is measured from inlet pipe  |                       |         |        |  |  |  |  |
|      | bottom to groundlevel in mm. On special occasions |                       |         |        |  |  |  |  |
|      | we can adapt the body for deeper installation)    |                       |         |        |  |  |  |  |
| 4    | Ventilationpipe                                   | PE                    | D110 mm | 1      |  |  |  |  |
| 5    | Oil coalescense unit HD Q-PAC                     |                       |         | 1      |  |  |  |  |
| V    | Whole volume                                      | 1 600 dm <sup>3</sup> |         |        |  |  |  |  |
| Vo   | Oil layer volume                                  | 200 dm <sup>3</sup>   |         |        |  |  |  |  |
| Vm   | Sand- mud volume                                  | 1 000 dm <sup>3</sup> |         |        |  |  |  |  |
| ADDI | ADDITIONAL EQUIPEMENT (Make Your choise)          |                       |         |        |  |  |  |  |
| 6    | Telescopic cover D600 mm                          |                       |         |        |  |  |  |  |
| 7    | Oilseparator alarmunit                            |                       |         |        |  |  |  |  |
| 8    | Automatic closing valve                           |                       |         |        |  |  |  |  |