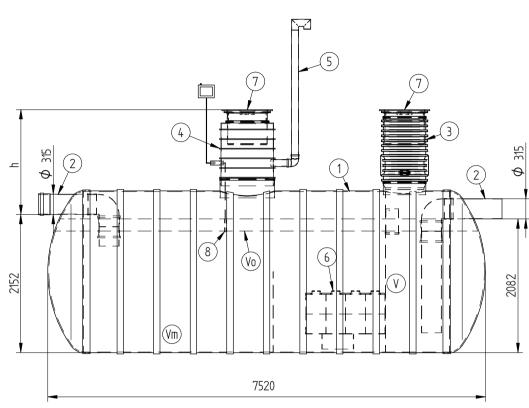

I'd like to order

I'd like a quote

Mark the installation depth of the tank h (depth from the ground to the bottom of the inlet pipe in mm) h =

Notes (name of project or address, special need etz):

| No   | NAME                                              | MATERIAL               | SIZE        | Qn/pcs |  |  |
|------|---------------------------------------------------|------------------------|-------------|--------|--|--|
| 1    | Separators body                                   | PE-HD                  | D2500,L7520 | 1      |  |  |
| 2    | Inlet- outlet pipe                                | PE-HD                  | D315mm      | 1      |  |  |
| 3    | Inspectionwell 1 (choose the right depth)         | PE-HD                  | D800 mm     | 1      |  |  |
|      | Installation depth h is measured from inlet pipe  |                        |             |        |  |  |
|      | bottom to groundlevel in mm. On special occasions |                        |             |        |  |  |
|      | we can adapt the body for deeper installation)    |                        |             |        |  |  |
| 4    | Inspectionwell 2                                  | PE-HD                  | D600mm      | 1      |  |  |
| 5    | Ventilationpipe                                   | PE-HD                  | D110 mm     |        |  |  |
| 6    | Oil coalescense unit HD Q-PAC                     |                        |             |        |  |  |
| V    | Whole volume                                      | 28 120 dm <sup>3</sup> |             |        |  |  |
| Vo   | Oil layer volume                                  | 2 670 dm <sup>3</sup>  |             |        |  |  |
| Vm   | Sand- mud volume                                  | 10 000 dm <sup>3</sup> |             |        |  |  |
| ADDI | DITIONAL EQUIPEMENT (Make Your choise)            |                        |             |        |  |  |
| 7    | Telescopic cover D600 mm                          |                        |             |        |  |  |
| 8    | Oilseparator alarmunit                            |                        |             |        |  |  |
|      | Automatic closing valve                           |                        |             |        |  |  |