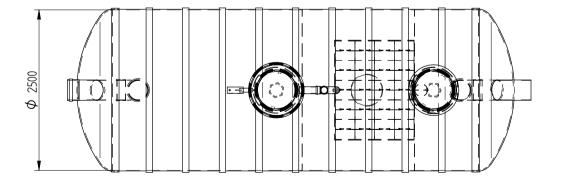

I'd like to order

I'd like a quote

Mark the installation depth of the tank h (depth from the ground to the bottom of the inlet pipe in mm) h =

Notes (name of project or address, special need etz):

| No   | NAME                                              | MATERIAL               | SIZE        | Qn/pcs |  |  |
|------|---------------------------------------------------|------------------------|-------------|--------|--|--|
| 1    | Separators body                                   | PE-HD                  | D2500,L7520 | 1      |  |  |
| 2    | Inlet- outlet pipe                                | PE-HD                  | D315mm      | 1      |  |  |
| 3    | Inspectionwell 1 (choose the right depth)         | PE-HD                  | D800 mm     | 1      |  |  |
|      | Installation depth h is measured from inlet pipe  |                        |             |        |  |  |
|      | bottom to groundlevel in mm. On special occasions |                        |             |        |  |  |
|      | we can adapt the body for deeper installation)    |                        |             |        |  |  |
| 4    | Inspectionwell 2                                  | PE-HD                  | D600mm      | 1      |  |  |
| 5    | Ventilationpipe                                   | PE-HD                  | D110 mm     |        |  |  |
| 6    | Oil coalescense unit HD Q-PAC                     |                        |             |        |  |  |
| V    | Whole volume                                      | 28 120 dm <sup>3</sup> |             |        |  |  |
| Vo   | Oil layer volume                                  | 2 670 dm <sup>3</sup>  |             |        |  |  |
| Vm   | Sand- mud volume                                  | 10 000 dm <sup>3</sup> |             |        |  |  |
| ADDI | DITIONAL EQUIPEMENT (Make Your choise)            |                        |             |        |  |  |
| 7    | Telescopic cover D600 mm                          |                        |             |        |  |  |
| 8    | Oilseparator alarmunit                            |                        |             |        |  |  |
|      | Automatic closing valve                           |                        |             |        |  |  |