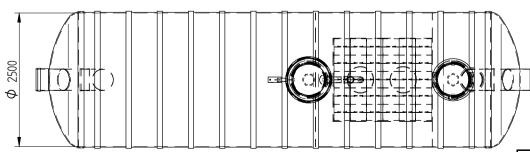

| No                | NAME                                              | MATERIAL               | SIZE        | Qn/pcs |  |  |  |  |
|-------------------|---------------------------------------------------|------------------------|-------------|--------|--|--|--|--|
| 1                 | Separators body                                   | PE-HD                  | D2500,L8820 | 1      |  |  |  |  |
| 2                 | Inlet- outlet pipe                                | PE-HD                  | D400mm      | 1      |  |  |  |  |
| 3                 | Inspectionwell 1 (choose the right depth)         | PE-HD                  | D800 mm     | 1      |  |  |  |  |
|                   | Installation depth h is measured from inlet pipe  |                        |             |        |  |  |  |  |
|                   | bottom to groundlevel in mm. On special occasions |                        |             |        |  |  |  |  |
|                   | we can adapt the body for deeper installation)    |                        |             |        |  |  |  |  |
| 4                 | Inspectionwell 2                                  | PE-HD                  | D600mm      | 1      |  |  |  |  |
| 5                 | Ventilationpipe                                   | PE-HD                  | D110 mm     |        |  |  |  |  |
| 6                 | Oil coalescense unit HD Q-PAC                     |                        |             |        |  |  |  |  |
| V                 | Whole volume                                      | 34 750 dm <sup>3</sup> |             |        |  |  |  |  |
| Vo                | Oil layer volume                                  | 3 000 dm <sup>3</sup>  |             |        |  |  |  |  |
| Vm                | Sand- mud volume                                  | 12 500 dm <sup>3</sup> |             |        |  |  |  |  |
| ADDI <sup>*</sup> | ADDITIONAL EQUIPEMENT (Make Your choise)          |                        |             |        |  |  |  |  |
| 7                 | Telescopic cover D600 mm                          |                        |             | •      |  |  |  |  |
| 8                 | Oilseparator alarmunit                            |                        | ·           |        |  |  |  |  |
|                   | Automatic closing valve                           |                        |             |        |  |  |  |  |