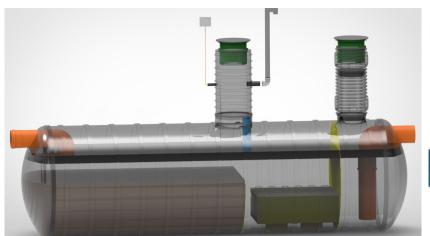

| No                | NAME                                              | MATERIAL               | SIZE        | Qn/pcs |  |  |  |  |
|-------------------|---------------------------------------------------|------------------------|-------------|--------|--|--|--|--|
| 1                 | Separators body                                   | PE-HD                  | D2500,L8820 | 1      |  |  |  |  |
| 2                 | Inlet- outlet pipe                                | PE-HD                  | D400mm      | 1      |  |  |  |  |
| 3                 | Inspectionwell 1 (choose the right depth)         | PE-HD                  | D800 mm     | 1      |  |  |  |  |
|                   | Installation depth h is measured from inlet pipe  |                        |             |        |  |  |  |  |
|                   | bottom to groundlevel in mm. On special occasions |                        |             |        |  |  |  |  |
|                   | we can adapt the body for deeper installation)    |                        |             |        |  |  |  |  |
| 4                 | Inspectionwell 2                                  | PE-HD                  | D600mm      | 1      |  |  |  |  |
| 5                 | Ventilationpipe                                   | PE-HD                  | D110 mm     |        |  |  |  |  |
| 6                 | Oil coalescense unit HD Q-PAC                     |                        |             |        |  |  |  |  |
| V                 | Whole volume                                      | 34 750 dm <sup>3</sup> |             |        |  |  |  |  |
| Vo                | Oil layer volume                                  | 3 000 dm <sup>3</sup>  |             |        |  |  |  |  |
| Vm                | Sand- mud volume                                  | 12 500 dm <sup>3</sup> |             |        |  |  |  |  |
| ADDI <sup>*</sup> | ADDITIONAL EQUIPEMENT (Make Your choise)          |                        |             |        |  |  |  |  |
| 7                 | Telescopic cover D600 mm                          |                        |             | •      |  |  |  |  |
| 8                 | Oilseparator alarmunit                            |                        | ·           |        |  |  |  |  |
|                   | Automatic closing valve                           |                        |             |        |  |  |  |  |