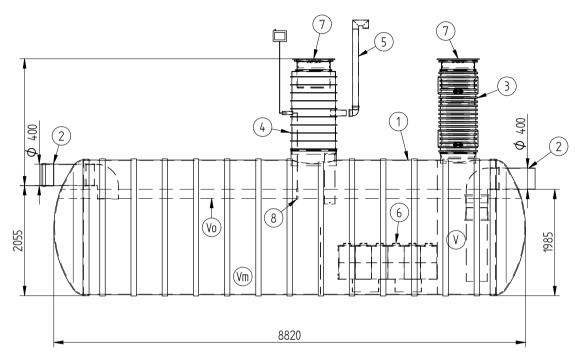

| No                | NAME                                              | MATERIAL               | SIZE        | Qn/pcs |  |  |  |  |
|-------------------|---------------------------------------------------|------------------------|-------------|--------|--|--|--|--|
| 1                 | Separators body                                   | PE-HD                  | D2500,L8820 | 1      |  |  |  |  |
| 2                 | Inlet- outlet pipe                                | PE-HD                  | D400mm      | 1      |  |  |  |  |
| 3                 | Inspectionwell 1 (choose the right depth)         | PE-HD                  | D800 mm     | 1      |  |  |  |  |
|                   | Installation depth h is measured from inlet pipe  |                        |             |        |  |  |  |  |
|                   | bottom to groundlevel in mm. On special occasions |                        |             |        |  |  |  |  |
|                   | we can adapt the body for deeper installation)    |                        |             |        |  |  |  |  |
| 4                 | Inspectionwell 2                                  | PE-HD                  | D600mm      | 1      |  |  |  |  |
| 5                 | Ventilationpipe                                   | PE-HD                  | D110 mm     |        |  |  |  |  |
| 6                 | Oil coalescense unit HD Q-PAC                     |                        |             |        |  |  |  |  |
| V                 | Whole volume                                      | 34 750 dm <sup>3</sup> |             |        |  |  |  |  |
| Vo                | Oil layer volume                                  | 3 000 dm <sup>3</sup>  |             |        |  |  |  |  |
| Vm                | Sand- mud volume                                  | 12 500 dm <sup>3</sup> |             |        |  |  |  |  |
| ADDI <sup>*</sup> | ADDITIONAL EQUIPEMENT (Make Your choise)          |                        |             |        |  |  |  |  |
| 7                 | Telescopic cover D600 mm                          |                        |             | •      |  |  |  |  |
| 8                 | Oilseparator alarmunit                            |                        | ·           |        |  |  |  |  |
|                   | Automatic closing valve                           |                        |             |        |  |  |  |  |