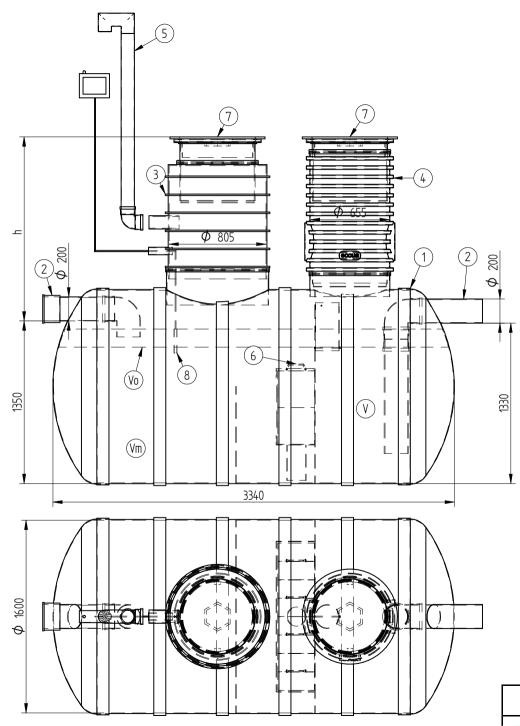

I'd like to order

I'd like a quote

Mark the installation depth of the tank h (depth from the ground to the bottom of the inlet pipe in mm) h =

Notes (name of project or address, special need etz):

| No   | NAME                                              | MATERIAL              | SIZE        | Qn/pcs |  |  |  |
|------|---------------------------------------------------|-----------------------|-------------|--------|--|--|--|
|      | Separators body                                   | PE-HD                 | D1600.L3340 | 1      |  |  |  |
| 2    | Inlet- outlet pipe                                | PE-HD                 | D200mm      | 1      |  |  |  |
|      | Inspectionwell 1 (choose the right depth)         | PE-HD                 | 1           |        |  |  |  |
|      | Installation depth h is measured from inlet pipe  |                       |             |        |  |  |  |
|      | bottom to groundlevel in mm. On special occasions |                       |             |        |  |  |  |
|      | we can adapt the body for deeper installation)    |                       |             |        |  |  |  |
| 4    | Inspectionwell 2                                  | PE-HD                 | D600mm      | 1      |  |  |  |
| 5    | Ventilationpipe                                   | PE-HD                 | D110 mm     |        |  |  |  |
| 6    | Oil coalescense unit HD Q-PAC                     |                       |             |        |  |  |  |
| V    | Whole volume                                      | 4 700 dm <sup>3</sup> |             |        |  |  |  |
| Vo   | Oil layer volume                                  | 625 dm <sup>3</sup>   |             |        |  |  |  |
| Vm   | Sand- mud volume                                  | 1 500 dm <sup>3</sup> |             |        |  |  |  |
| ADDI | ADDITIONAL EQUIPEMENT (Make Your choise)          |                       |             |        |  |  |  |
| 7    | Telescopic cover D600 mm                          |                       |             |        |  |  |  |
| 8    | Oilseparator alarmunit                            |                       |             |        |  |  |  |
|      | Automatic closing valve                           |                       |             |        |  |  |  |