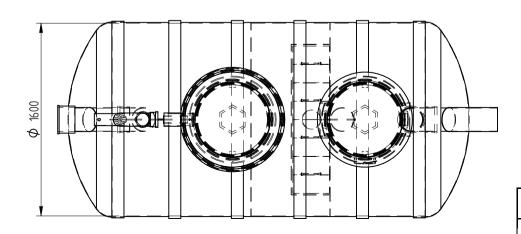

I'd like to order

I'd like a quote

Mark the installation depth of the tank h (depth from the ground to the bottom of the inlet pipe in mm) h =

Notes (name of project or address, special need etz):

| No   | NAME                                              | MATERIAL              | SIZE        | Qn/pcs |  |  |  |
|------|---------------------------------------------------|-----------------------|-------------|--------|--|--|--|
| 1    | Separators body                                   | PE-HD                 | D1600,L3840 | 1      |  |  |  |
| 2    | Inlet- outlet pipe                                | PE-HD                 | D200mm      | 1      |  |  |  |
| 3    | Inspectionwell 1 (choose the right depth)         | PE-HD                 | D800 mm     | 1      |  |  |  |
|      | Installation depth h is measured from inlet pipe  |                       |             |        |  |  |  |
|      | bottom to groundlevel in mm. On special occasions |                       |             |        |  |  |  |
|      | we can adapt the body for deeper installation)    |                       |             |        |  |  |  |
| 4    | Inspectionwell 2                                  | PE-HD                 | D600mm      | 1      |  |  |  |
| 5    | Ventilationpipe                                   | PE-HD                 | D110 mm     |        |  |  |  |
| 6    | Oil coalescense unit HD Q-PAC                     |                       |             |        |  |  |  |
| V    | Whole volume                                      | 5 470 dm <sup>3</sup> |             |        |  |  |  |
| Vo   | Oil layer volume                                  | 700 dm <sup>3</sup>   |             |        |  |  |  |
| Vm   | Sand- mud volume                                  | 2 000 dm <sup>3</sup> |             |        |  |  |  |
| ADDI | ADDITIONAL EQUIPEMENT (Make Your choise)          |                       |             |        |  |  |  |
| 7    | Telescopic cover D600 mm                          |                       |             | •      |  |  |  |
| 8    | Oilseparator alarmunit                            |                       |             |        |  |  |  |
|      | Automatic closing valve                           |                       |             | •      |  |  |  |