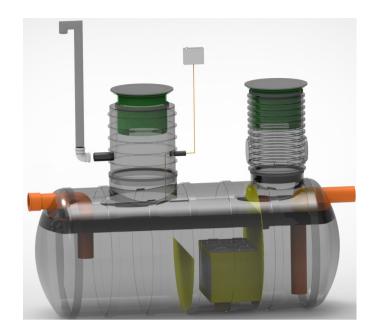

I'd like to order

I'd like a quote

Mark the installation depth of the tank h (depth from the ground to the bottom of the inlet pipe in mm) h =

Notes (name of project or address, special need etz):

| No   | NAME                                              | MATERIAL              | SIZE        | Qn/pcs |  |  |  |
|------|---------------------------------------------------|-----------------------|-------------|--------|--|--|--|
| 1    | Separators body                                   | PE-HD                 | D1600,L3840 | 1      |  |  |  |
| 2    | Inlet- outlet pipe                                | PE-HD                 | D200mm      | 1      |  |  |  |
| 3    | Inspectionwell 1 (choose the right depth)         | PE-HD                 | D800 mm     | 1      |  |  |  |
|      | Installation depth h is measured from inlet pipe  |                       |             |        |  |  |  |
|      | bottom to groundlevel in mm. On special occasions |                       |             |        |  |  |  |
|      | we can adapt the body for deeper installation)    |                       |             |        |  |  |  |
| 4    | Inspectionwell 2                                  | PE-HD                 | D600mm      | 1      |  |  |  |
| 5    | Ventilationpipe                                   | PE-HD                 | D110 mm     |        |  |  |  |
| 6    | Oil coalescense unit HD Q-PAC                     |                       |             |        |  |  |  |
| V    | Whole volume                                      | 5 470 dm <sup>3</sup> |             |        |  |  |  |
| Vo   | Oil layer volume                                  | 700 dm <sup>3</sup>   |             |        |  |  |  |
| Vm   | Sand- mud volume                                  | 2 000 dm <sup>3</sup> |             |        |  |  |  |
| ADDI | ADDITIONAL EQUIPEMENT (Make Your choise)          |                       |             |        |  |  |  |
| 7    | Telescopic cover D600 mm                          |                       |             | •      |  |  |  |
| 8    | Oilseparator alarmunit                            |                       |             |        |  |  |  |
|      | Automatic closing valve                           |                       |             | •      |  |  |  |