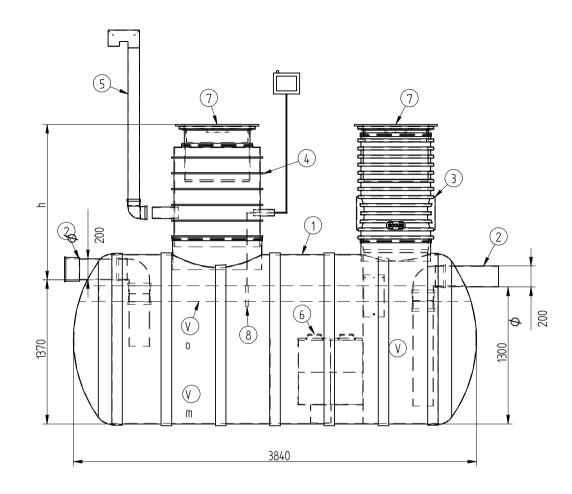

I'd like to order

I'd like a quote

Mark the installation depth of the tank h (depth from the ground to the bottom of the inlet pipe in mm) h =

Notes (name of project or address, special need etz):

| No   | NAME                                              | MATERIAL              | SIZE        | Qn/pcs |  |  |  |
|------|---------------------------------------------------|-----------------------|-------------|--------|--|--|--|
| 1    | Separators body                                   | PE-HD                 | D1600,L3840 | 1      |  |  |  |
| 2    | Inlet- outlet pipe                                | PE-HD                 | D200mm      | 1      |  |  |  |
| 3    | Inspectionwell 1 (choose the right depth)         | PE-HD                 | D800 mm     | 1      |  |  |  |
|      | Installation depth h is measured from inlet pipe  |                       |             |        |  |  |  |
|      | bottom to groundlevel in mm. On special occasions |                       |             |        |  |  |  |
|      | we can adapt the body for deeper installation)    |                       |             |        |  |  |  |
| 4    | Inspectionwell 2                                  | PE-HD                 | D600mm      | 1      |  |  |  |
| 5    | Ventilationpipe                                   | PE-HD                 | D110 mm     |        |  |  |  |
| 6    | Oil coalescense unit HD Q-PAC                     |                       |             |        |  |  |  |
| V    | Whole volume                                      | 5 470 dm <sup>3</sup> |             |        |  |  |  |
| Vo   | Oil layer volume                                  | 700 dm <sup>3</sup>   |             |        |  |  |  |
| Vm   | Sand- mud volume                                  | 2 000 dm <sup>3</sup> |             |        |  |  |  |
| ADDI | ADDITIONAL EQUIPEMENT (Make Your choise)          |                       |             |        |  |  |  |
| 7    | Telescopic cover D600 mm                          |                       |             | •      |  |  |  |
| 8    | Oilseparator alarmunit                            |                       |             |        |  |  |  |
|      | Automatic closing valve                           |                       |             | •      |  |  |  |