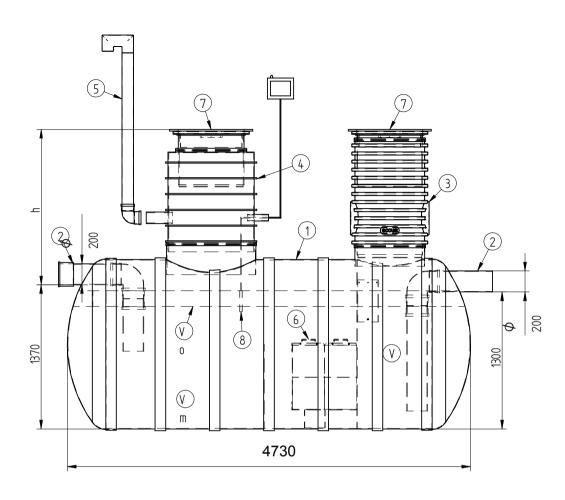

I'd like to order

I'd like a quote

Mark the installation depth of the tank h (depth from the ground to the bottom of the inlet pipe in mm) h =

Notes (name of project or address, special need etz):

| No   | NAME                                              | MATERIAL             | SIZE        | Qn/pcs |  |  |  |
|------|---------------------------------------------------|----------------------|-------------|--------|--|--|--|
| 1    | Separators body                                   | PE-HD                | D1600,L4730 | 1      |  |  |  |
| 2    | Inlet- outlet pipe                                | PE-HD                | D200mm      | 1      |  |  |  |
| 3    | Inspectionwell 1 (choose the right depth)         | PE-HD                | D800 mm     | 1      |  |  |  |
|      | Installation depth h is measured from inlet pipe  |                      |             |        |  |  |  |
|      | bottom to groundlevel in mm. On special occasions |                      |             |        |  |  |  |
|      | we can adapt the body for deeper installation)    |                      |             |        |  |  |  |
| 4    | Inspectionwell 2                                  | PE-HD                | D600mm      | 1      |  |  |  |
| 5    | Ventilationpipe                                   | PE-HD                | D110 mm     |        |  |  |  |
| 6    | Oil coalescense unit HD Q-PAC                     |                      |             |        |  |  |  |
| V    | Whole volume                                      | 7360 dm <sup>3</sup> |             |        |  |  |  |
|      | Oil layer volume                                  | 960 dm <sup>3</sup>  |             |        |  |  |  |
| Vm   | Sand- mud volume                                  | 3000 dm <sup>3</sup> |             |        |  |  |  |
| ADDI | TIONAL EQUIPEMENT (Make Your choise)              |                      |             |        |  |  |  |
| 7    | Telescopic cover D600 mm                          |                      |             |        |  |  |  |
| 8    | Oilseparator alarmunit                            |                      |             |        |  |  |  |
|      | Automatic closing valve                           |                      |             |        |  |  |  |