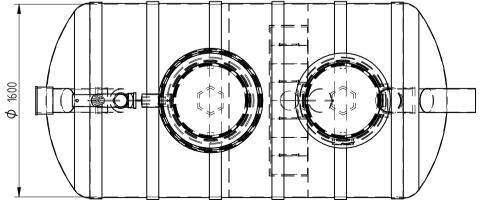

I'd like to order

I'd like a quote

Mark the installation depth of the tank h (depth from the ground to the bottom of the inlet pipe in mm) h =

Notes (name of project or address, special need etz):

| No   | NAME                                              | MATERIAL             | SIZE        | Qn/pcs |  |  |  |
|------|---------------------------------------------------|----------------------|-------------|--------|--|--|--|
| 1    | Separators body                                   | PE-HD                | D1600,L4730 | 1      |  |  |  |
| 2    | Inlet- outlet pipe                                | PE-HD                | D200mm      | 1      |  |  |  |
| 3    | Inspectionwell 1 (choose the right depth)         | PE-HD                | D800 mm     | 1      |  |  |  |
|      | Installation depth h is measured from inlet pipe  |                      |             |        |  |  |  |
|      | bottom to groundlevel in mm. On special occasions |                      |             |        |  |  |  |
|      | we can adapt the body for deeper installation)    |                      |             |        |  |  |  |
| 4    | Inspectionwell 2                                  | PE-HD                | D600mm      | 1      |  |  |  |
| 5    | Ventilationpipe                                   | PE-HD                | D110 mm     |        |  |  |  |
| 6    | Oil coalescense unit HD Q-PAC                     |                      |             |        |  |  |  |
| V    | Whole volume                                      | 7360 dm <sup>3</sup> |             |        |  |  |  |
|      | Oil layer volume                                  | 960 dm <sup>3</sup>  |             |        |  |  |  |
| Vm   | Sand- mud volume                                  | 3000 dm <sup>3</sup> |             |        |  |  |  |
| ADDI | TIONAL EQUIPEMENT (Make Your choise)              |                      |             |        |  |  |  |
| 7    | Telescopic cover D600 mm                          |                      |             |        |  |  |  |
| 8    | Oilseparator alarmunit                            |                      |             |        |  |  |  |
|      | Automatic closing valve                           |                      |             |        |  |  |  |