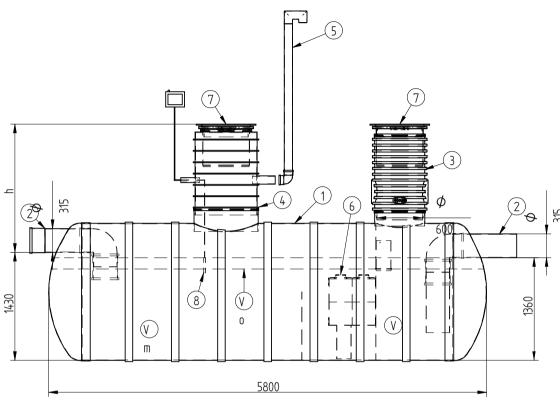

I'd like to order

I'd like a quote

Mark the installation depth of the tank h (depth from the ground to the bottom of the inlet pipe in mm) h =

Notes (name of project or address, special need etz):

| No   | NAME                                              | MATERIAL             | SIZE         | Qn/pcs |  |  |  |
|------|---------------------------------------------------|----------------------|--------------|--------|--|--|--|
| 1    | Separators body                                   | PE-HD                | D1800.L5800  | 1      |  |  |  |
| 2    | Inlet- outlet pipe                                | PE-HD                | PE-HD D315mm |        |  |  |  |
|      | Inspectionwell 1 (choose the right depth)         | PE-HD                | 1            |        |  |  |  |
|      | Installation depth h is measured from inlet pipe  |                      |              |        |  |  |  |
|      | bottom to groundlevel in mm. On special occasions |                      |              |        |  |  |  |
|      | we can adapt the body for deeper installation)    |                      |              |        |  |  |  |
| 4    | Inspectionwell 2                                  | PE-HD                | D600mm       | 1      |  |  |  |
| 5    | Ventilationpipe                                   | PE-HD                | D110 mm      |        |  |  |  |
| 6    | Oil coalescense unit HD Q-PAC                     |                      |              |        |  |  |  |
| V    | Whole volume                                      | 9950 dm <sup>3</sup> |              |        |  |  |  |
| Vo   | Oil layer volume                                  | 1350 dm <sup>3</sup> |              |        |  |  |  |
|      | Sand- mud volume                                  | 4000 dm <sup>3</sup> |              |        |  |  |  |
| ADDI | ADDITIONAL EQUIPEMENT (Make Your choise)          |                      |              |        |  |  |  |
| 7    | Telescopic cover D600 mm                          |                      |              |        |  |  |  |
| 8    | Oilseparator alarmunit                            |                      | ·            |        |  |  |  |
|      | Automatic closing valve                           |                      | ·            |        |  |  |  |