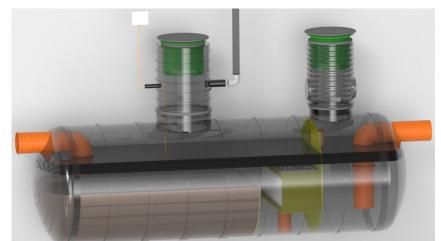

I'd like to order

I'd like a quote

Mark the installation depth of the tank h (depth from the ground to the bottom of the inlet pipe in mm) h =

Notes (name of project or address, special need etz):

| No   | NAME                                              | MATERIAL             | SIZE         | Qn/pcs |  |  |  |
|------|---------------------------------------------------|----------------------|--------------|--------|--|--|--|
| 1    | Separators body                                   | PE-HD                | D1800.L5800  | 1      |  |  |  |
| 2    | Inlet- outlet pipe                                | PE-HD                | PE-HD D315mm |        |  |  |  |
|      | Inspectionwell 1 (choose the right depth)         | PE-HD                | 1            |        |  |  |  |
|      | Installation depth h is measured from inlet pipe  |                      |              |        |  |  |  |
|      | bottom to groundlevel in mm. On special occasions |                      |              |        |  |  |  |
|      | we can adapt the body for deeper installation)    |                      |              |        |  |  |  |
| 4    | Inspectionwell 2                                  | PE-HD                | D600mm       | 1      |  |  |  |
| 5    | Ventilationpipe                                   | PE-HD                | D110 mm      |        |  |  |  |
| 6    | Oil coalescense unit HD Q-PAC                     |                      |              |        |  |  |  |
| V    | Whole volume                                      | 9950 dm <sup>3</sup> |              |        |  |  |  |
| Vo   | Oil layer volume                                  | 1350 dm <sup>3</sup> |              |        |  |  |  |
|      | Sand- mud volume                                  | 4000 dm <sup>3</sup> |              |        |  |  |  |
| ADDI | ADDITIONAL EQUIPEMENT (Make Your choise)          |                      |              |        |  |  |  |
| 7    | Telescopic cover D600 mm                          |                      |              |        |  |  |  |
| 8    | Oilseparator alarmunit                            |                      | ·            |        |  |  |  |
|      | Automatic closing valve                           |                      | ·            |        |  |  |  |