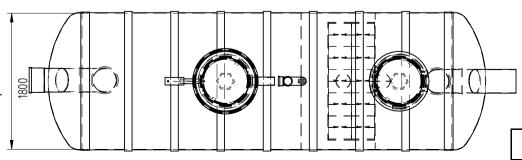

I'd like to order

I'd like a quote

Mark the installation depth of the tank h (depth from the ground to the bottom of the inlet pipe in mm) h =

Notes (name of project or address, special need etz):

| No   | NAME                                              | MATERIAL             | SIZE         | Qn/pcs |  |  |  |
|------|---------------------------------------------------|----------------------|--------------|--------|--|--|--|
| 1    | Separators body                                   | PE-HD                | D1800.L5800  | 1      |  |  |  |
| 2    | Inlet- outlet pipe                                | PE-HD                | PE-HD D315mm |        |  |  |  |
|      | Inspectionwell 1 (choose the right depth)         | PE-HD                | 1            |        |  |  |  |
|      | Installation depth h is measured from inlet pipe  |                      |              |        |  |  |  |
|      | bottom to groundlevel in mm. On special occasions |                      |              |        |  |  |  |
|      | we can adapt the body for deeper installation)    |                      |              |        |  |  |  |
| 4    | Inspectionwell 2                                  | PE-HD                | D600mm       | 1      |  |  |  |
| 5    | Ventilationpipe                                   | PE-HD                | D110 mm      |        |  |  |  |
| 6    | Oil coalescense unit HD Q-PAC                     |                      |              |        |  |  |  |
| V    | Whole volume                                      | 9950 dm <sup>3</sup> |              |        |  |  |  |
| Vo   | Oil layer volume                                  | 1350 dm <sup>3</sup> |              |        |  |  |  |
|      | Sand- mud volume                                  | 4000 dm <sup>3</sup> |              |        |  |  |  |
| ADDI | ADDITIONAL EQUIPEMENT (Make Your choise)          |                      |              |        |  |  |  |
| 7    | Telescopic cover D600 mm                          |                      |              |        |  |  |  |
| 8    | Oilseparator alarmunit                            |                      | ·            |        |  |  |  |
|      | Automatic closing valve                           |                      | ·            |        |  |  |  |