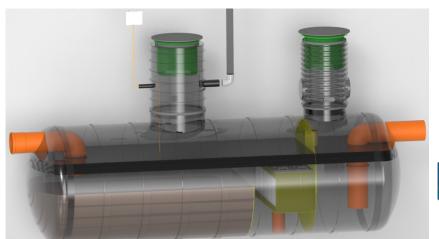

I'd like to order

I'd like a quote

Mark the installation depth of the tank h (depth from the ground to the bottom of the inlet pipe in mm) h =

Notes (name of project or address, special need etz):

| No   | NAME                                              | MATERIAL               | SIZE        | Qn/pcs |  |  |  |
|------|---------------------------------------------------|------------------------|-------------|--------|--|--|--|
| 1    | Separators body                                   | PE-HD                  | D1800,L6800 | 1      |  |  |  |
| 2    | Inlet- outlet pipe                                | PE-HD                  | D315mm      | 1      |  |  |  |
| 3    | Inspectionwell 1 (choose the right depth)         | PE-HD                  | D800 mm     | 1      |  |  |  |
|      | Installation depth h is measured from inlet pipe  |                        |             |        |  |  |  |
|      | bottom to groundlevel in mm. On special occasions |                        |             |        |  |  |  |
|      | we can adapt the body for deeper installation)    |                        |             |        |  |  |  |
| 4    | Inspectionwell 2                                  | PE-HD                  | D600mm      | 1      |  |  |  |
| 5    | Ventilationpipe                                   | PE-HD                  | D110 mm     |        |  |  |  |
| 6    | Oil coalescense unit HD Q-PAC                     |                        |             |        |  |  |  |
| V    | Whole volume                                      | 11 750 dm <sup>3</sup> |             |        |  |  |  |
| Vo   | Oil layer volume                                  | 1600 dm <sup>3</sup>   |             |        |  |  |  |
| Vm   | Sand- mud volume                                  | 5000 dm <sup>3</sup>   |             |        |  |  |  |
| ADDI | ADDITIONAL EQUIPEMENT (Make Your choise)          |                        |             |        |  |  |  |
| 7    | Telescopic cover D600 mm                          |                        |             |        |  |  |  |
| 8    | Oilseparator alarmunit                            |                        |             |        |  |  |  |
|      | Automatic closing valve                           |                        |             |        |  |  |  |