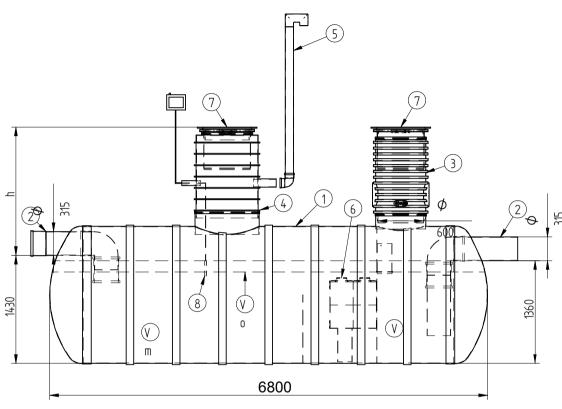

I'd like to order

I'd like a quote

Mark the installation depth of the tank h (depth from the ground to the bottom of the inlet pipe in mm) h =

Notes (name of project or address, special need etz):

| No   | NAME                                              | MATERIAL               | SIZE        | Qn/pcs |  |  |  |
|------|---------------------------------------------------|------------------------|-------------|--------|--|--|--|
| 1    | Separators body                                   | PE-HD                  | D1800,L6800 | 1      |  |  |  |
| 2    | Inlet- outlet pipe                                | PE-HD                  | D315mm      | 1      |  |  |  |
| 3    | Inspectionwell 1 (choose the right depth)         | PE-HD                  | D800 mm     | 1      |  |  |  |
|      | Installation depth h is measured from inlet pipe  |                        |             |        |  |  |  |
|      | bottom to groundlevel in mm. On special occasions |                        |             |        |  |  |  |
|      | we can adapt the body for deeper installation)    |                        |             |        |  |  |  |
| 4    | Inspectionwell 2                                  | PE-HD                  | D600mm      | 1      |  |  |  |
| 5    | Ventilationpipe                                   | PE-HD                  | D110 mm     |        |  |  |  |
| 6    | Oil coalescense unit HD Q-PAC                     |                        |             |        |  |  |  |
| V    | Whole volume                                      | 11 750 dm <sup>3</sup> |             |        |  |  |  |
| Vo   | Oil layer volume                                  | 1600 dm <sup>3</sup>   |             |        |  |  |  |
| Vm   | Sand- mud volume                                  | 5000 dm <sup>3</sup>   |             |        |  |  |  |
| ADDI | ADDITIONAL EQUIPEMENT (Make Your choise)          |                        |             |        |  |  |  |
| 7    | Telescopic cover D600 mm                          |                        |             |        |  |  |  |
| 8    | Oilseparator alarmunit                            |                        |             |        |  |  |  |
|      | Automatic closing valve                           |                        |             |        |  |  |  |