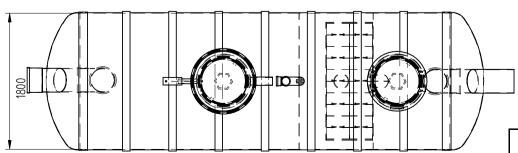

I'd like to order

I'd like a quote

Mark the installation depth of the tank h (depth from the ground to the bottom of the inlet pipe in mm) h =

Notes (name of project or address, special need etz):

| No   | NAME                                              | MATERIAL               | SIZE        | Qn/pcs |  |  |  |
|------|---------------------------------------------------|------------------------|-------------|--------|--|--|--|
| 1    | Separators body                                   | PE-HD                  | D1800,L6800 | 1      |  |  |  |
| 2    | Inlet- outlet pipe                                | PE-HD                  | D315mm      | 1      |  |  |  |
| 3    | Inspectionwell 1 (choose the right depth)         | PE-HD                  | D800 mm     | 1      |  |  |  |
|      | Installation depth h is measured from inlet pipe  |                        |             |        |  |  |  |
|      | bottom to groundlevel in mm. On special occasions |                        |             |        |  |  |  |
|      | we can adapt the body for deeper installation)    |                        |             |        |  |  |  |
| 4    | Inspectionwell 2                                  | PE-HD                  | D600mm      | 1      |  |  |  |
| 5    | Ventilationpipe                                   | PE-HD                  | D110 mm     |        |  |  |  |
| 6    | Oil coalescense unit HD Q-PAC                     |                        |             |        |  |  |  |
| V    | Whole volume                                      | 11 750 dm <sup>3</sup> |             |        |  |  |  |
| Vo   | Oil layer volume                                  | 1600 dm <sup>3</sup>   |             |        |  |  |  |
| Vm   | Sand- mud volume                                  | 5000 dm <sup>3</sup>   |             |        |  |  |  |
| ADDI | ADDITIONAL EQUIPEMENT (Make Your choise)          |                        |             |        |  |  |  |
| 7    | Telescopic cover D600 mm                          |                        |             |        |  |  |  |
| 8    | Oilseparator alarmunit                            |                        |             |        |  |  |  |
|      | Automatic closing valve                           |                        |             |        |  |  |  |