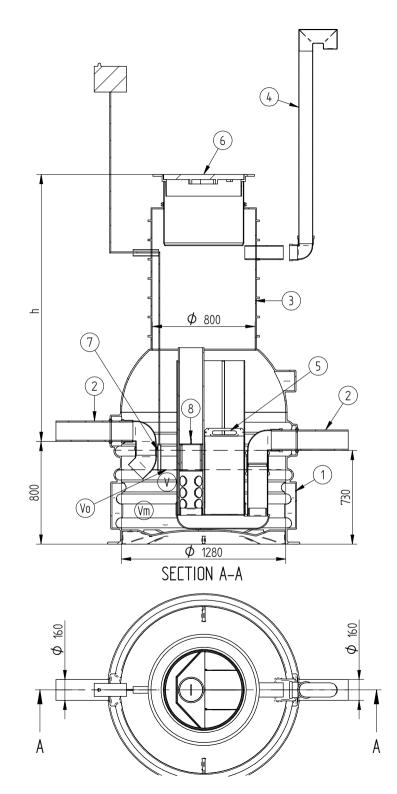

I'd like to order

I'd like a quote

Mark the installation depth of the tank h (depth from the ground to the bottom of the inlet pipe in mm) h =

Notes (name of project or address, special need etz):

| No   | NAME                                              | MATERIAL            | SIZE    | Qn/pcs |
|------|---------------------------------------------------|---------------------|---------|--------|
| 1    | Separators body                                   | PE-HD               | D1280   | 1      |
| 2    | Inlet- outlet pipe                                | PE-HD               | D160 mm | 1      |
| 3    | Inspectionwell (choose the right depth)           | PE-HD               | D800 mm | 1      |
|      | Installation depth h is measured from inlet pipe  |                     |         |        |
|      | bottom to groundlevel in mm. On special occasions |                     |         |        |
|      | we can adapt the body for deeper installation)    |                     |         |        |
| 4    | Ventilationpipe                                   | PE                  | D110 mm | 1      |
| 5    | Oil coalescense unit HD Q-PAC                     |                     |         | 1      |
| V    | Whole volume                                      | 950 dm3             |         |        |
| Vo   | Oil layer volume                                  | 200 dm <sup>3</sup> |         |        |
| Vm   | Sand- mud volume                                  | 600 dm <sup>3</sup> |         |        |
| ADDI | TIONAL EQUIPEMENT (Make Your choise)              |                     |         |        |
| 6    | Telescopic cover D600 mm                          |                     |         |        |
| 7    | Oilseparator alarmunit                            |                     |         |        |
| 8    | Automatic closing valve                           |                     |         |        |