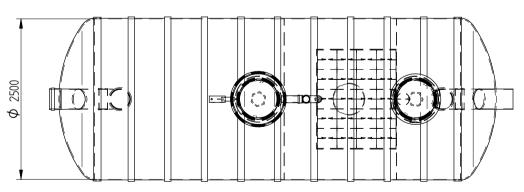

I'd like to order

I'd like a quote

Mark the installation depth of the tank h (depth from the ground to the bottom of the inlet pipe in mm) h =

Notes (name of project or address, special need etz):

| No    | NAME                                              | MATERIAL               | SIZE        | Qn/pcs |  |  |  |  |
|-------|---------------------------------------------------|------------------------|-------------|--------|--|--|--|--|
| 1     | Separators body                                   | PE-HD                  | D2500,L6820 | 1      |  |  |  |  |
| 2     | Inlet- outlet pipe                                | PE-HD                  | D315mm      | 1      |  |  |  |  |
| 3     | Inspectionwell 1 (choose the right depth)         | PE-HD                  | D800 mm     | 1      |  |  |  |  |
|       | Installation depth h is measured from inlet pipe  |                        |             |        |  |  |  |  |
|       | bottom to groundlevel in mm. On special occasions |                        |             |        |  |  |  |  |
|       | we can adapt the body for deeper installation)    |                        |             |        |  |  |  |  |
| 4     | Inspectionwell 2                                  | PE-HD                  | D600mm      | 1      |  |  |  |  |
| 5     | Ventilationpipe                                   | PE-HD                  | D110 mm     |        |  |  |  |  |
| 6     | Oil coalescense unit HD Q-PAC                     |                        |             |        |  |  |  |  |
| V     | Whole volume                                      | 25 400 dm <sup>3</sup> |             |        |  |  |  |  |
| Vo    | Oil layer volume                                  | 2400 dm <sup>3</sup>   |             |        |  |  |  |  |
| Vm    | Sand- mud volume                                  | 8000 dm <sup>3</sup>   |             |        |  |  |  |  |
| ADDI: | ADDITIONAL EQUIPEMENT (Make Your choise)          |                        |             |        |  |  |  |  |
| 7     | Telescopic cover D600 mm                          |                        |             |        |  |  |  |  |
| 8     | Oilseparator alarmunit                            |                        |             |        |  |  |  |  |
|       | Automatic closing valve                           |                        |             |        |  |  |  |  |