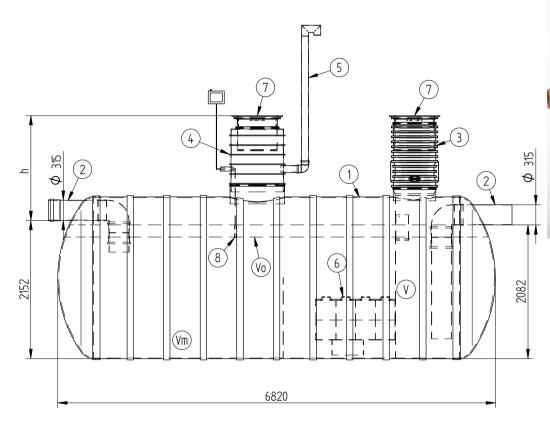

I'd like to order

I'd like a quote

Mark the installation depth of the tank h (depth from the ground to the bottom of the inlet pipe in mm) h =

Notes (name of project or address, special need etz):

| No    | NAME                                              | MATERIAL               | SIZE        | Qn/pcs |  |  |  |  |
|-------|---------------------------------------------------|------------------------|-------------|--------|--|--|--|--|
| 1     | Separators body                                   | PE-HD                  | D2500,L6820 | 1      |  |  |  |  |
| 2     | Inlet- outlet pipe                                | PE-HD                  | D315mm      | 1      |  |  |  |  |
| 3     | Inspectionwell 1 (choose the right depth)         | PE-HD                  | D800 mm     | 1      |  |  |  |  |
|       | Installation depth h is measured from inlet pipe  |                        |             |        |  |  |  |  |
|       | bottom to groundlevel in mm. On special occasions |                        |             |        |  |  |  |  |
|       | we can adapt the body for deeper installation)    |                        |             |        |  |  |  |  |
| 4     | Inspectionwell 2                                  | PE-HD                  | D600mm      | 1      |  |  |  |  |
| 5     | Ventilationpipe                                   | PE-HD                  | D110 mm     |        |  |  |  |  |
| 6     | Oil coalescense unit HD Q-PAC                     |                        |             |        |  |  |  |  |
| V     | Whole volume                                      | 25 400 dm <sup>3</sup> |             |        |  |  |  |  |
| Vo    | Oil layer volume                                  | 2400 dm <sup>3</sup>   |             |        |  |  |  |  |
| Vm    | Sand- mud volume                                  | 8000 dm <sup>3</sup>   |             |        |  |  |  |  |
| ADDI: | ADDITIONAL EQUIPEMENT (Make Your choise)          |                        |             |        |  |  |  |  |
| 7     | Telescopic cover D600 mm                          |                        |             |        |  |  |  |  |
| 8     | Oilseparator alarmunit                            |                        |             |        |  |  |  |  |
|       | Automatic closing valve                           |                        |             |        |  |  |  |  |