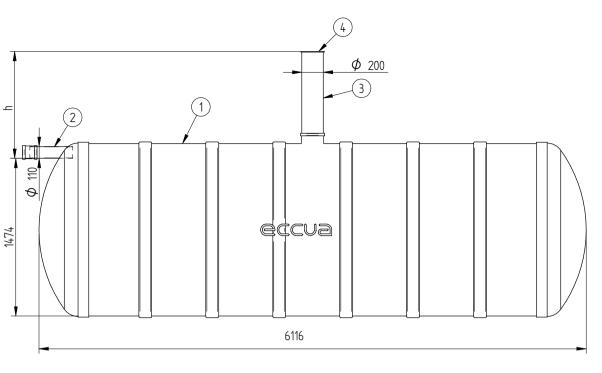

## I'd like a quote

Mark the installation depth of the tank h (depth from the ground to the bottom of the inlet pipe in mm) h =

Notes (name of project or address, special need etz):

| No                                       | NAME                                              | MATERIAL | SIZE        | Qn/pcs |  |  |  |  |  |
|------------------------------------------|---------------------------------------------------|----------|-------------|--------|--|--|--|--|--|
| 1                                        | Storage tank's body                               | GRP      | D1600,L6116 | 1      |  |  |  |  |  |
| 2                                        | Inlet pipe                                        | PVC      | D110mm      | 1      |  |  |  |  |  |
| 3                                        | Inspectionwell (choose the type)                  |          |             |        |  |  |  |  |  |
|                                          | Installation depth h is measured from inlet pipe  |          |             |        |  |  |  |  |  |
|                                          | bottom to groundlevel in mm. On special occasions |          |             |        |  |  |  |  |  |
|                                          | we can adapt the body for deeper installation)    |          |             |        |  |  |  |  |  |
| ADDITIONAL EQUIPEMENT (Make Your choise) |                                                   |          |             |        |  |  |  |  |  |
| 4                                        | Cover                                             |          |             |        |  |  |  |  |  |
|                                          | Liquid level alarmunit TankCheck                  |          |             |        |  |  |  |  |  |
|                                          | Tank will be used as firefithing reservouare      |          |             |        |  |  |  |  |  |