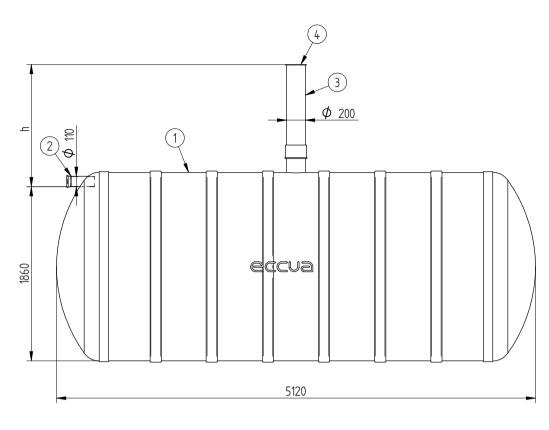

I'd like to order

I'd like a quote

Mark the installation depth of the tank h (depth from the ground to the bottom of the inlet pipe in mm) h =

Notes (name of project or address, special need etz):

| No                                       | NAME                                              | MATERIAL | SIZE        | Qn/pcs |  |  |  |  |  |
|------------------------------------------|---------------------------------------------------|----------|-------------|--------|--|--|--|--|--|
| 1                                        | Storage tank's body                               | GRP      | D2000,L5120 | 1      |  |  |  |  |  |
| 2                                        | Inlet pipe                                        | PVC      | D110mm      | 1      |  |  |  |  |  |
| 3                                        | Inspectionwell (choose the type)                  |          |             |        |  |  |  |  |  |
|                                          | Installation depth h is measured from inlet pipe  |          |             |        |  |  |  |  |  |
|                                          | bottom to groundlevel in mm. On special occasions |          |             |        |  |  |  |  |  |
|                                          | we can adapt the body for deeper installation)    |          |             |        |  |  |  |  |  |
| ADDITIONAL EQUIPEMENT (Make Your choise) |                                                   |          |             |        |  |  |  |  |  |
| 4                                        | Cover                                             |          |             |        |  |  |  |  |  |
|                                          | Liquid level alarmunit TankCheck                  |          |             | ·      |  |  |  |  |  |
|                                          | Tank will be used as firefithing reservouare      |          |             |        |  |  |  |  |  |