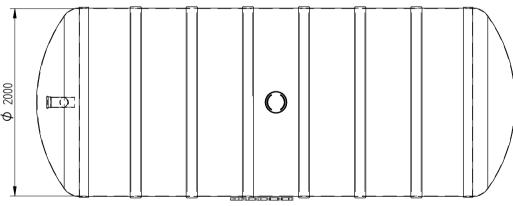

I'd like to order

I'd like a quote

Mark the installation depth of the tank h (depth from the ground to the bottom of the inlet pipe in mm) h =

Notes (name of project or address, special need etz):

| No                                       | NAME                                              | MATERIAL | SIZE        | Qn/pcs |  |  |  |  |  |
|------------------------------------------|---------------------------------------------------|----------|-------------|--------|--|--|--|--|--|
| 1                                        | Storage tank's body                               | GRP      | D2000,L5120 | 1      |  |  |  |  |  |
| 2                                        | Inlet pipe                                        | PVC      | D110mm      | 1      |  |  |  |  |  |
| 3                                        | Inspectionwell (choose the type)                  |          |             |        |  |  |  |  |  |
|                                          | Installation depth h is measured from inlet pipe  |          |             |        |  |  |  |  |  |
|                                          | bottom to groundlevel in mm. On special occasions |          |             |        |  |  |  |  |  |
|                                          | we can adapt the body for deeper installation)    |          |             |        |  |  |  |  |  |
| ADDITIONAL EQUIPEMENT (Make Your choise) |                                                   |          |             |        |  |  |  |  |  |
| 4                                        | Cover                                             |          |             |        |  |  |  |  |  |
|                                          | Liquid level alarmunit TankCheck                  |          |             | ·      |  |  |  |  |  |
|                                          | Tank will be used as firefithing reservouare      |          |             |        |  |  |  |  |  |