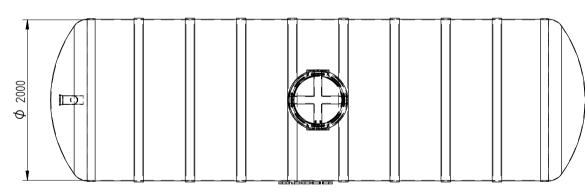

I'd like to order

I'd like a quote

Mark the installation depth of the tank h (depth from the ground to the bottom of the inlet pipe in mm) h =

Notes (name of project or address, special need etz):

| No                                       | NAME                                              | MATERIAL | SIZE        | Qn/pcs |  |  |  |  |
|------------------------------------------|---------------------------------------------------|----------|-------------|--------|--|--|--|--|
| 1                                        | Storage tank's body                               | GRP      | D2000,L6670 | 1      |  |  |  |  |
| 2                                        | Inlet pipe                                        | PVC      | D110mm      | 1      |  |  |  |  |
| 3                                        | Inspectionwell (choose the type)                  |          |             |        |  |  |  |  |
|                                          | Installation depth h is measured from inlet pipe  |          |             |        |  |  |  |  |
|                                          | bottom to groundlevel in mm. On special occasions |          |             |        |  |  |  |  |
|                                          | we can adapt the body for deeper installation)    |          |             |        |  |  |  |  |
| ADDITIONAL EQUIPEMENT (Make Your choise) |                                                   |          |             |        |  |  |  |  |
| 4                                        | Cover                                             |          |             |        |  |  |  |  |
|                                          | Liquid level alarmunit TankCheck                  |          |             |        |  |  |  |  |
|                                          | Tank will be used as firefithing reservouare      |          |             |        |  |  |  |  |