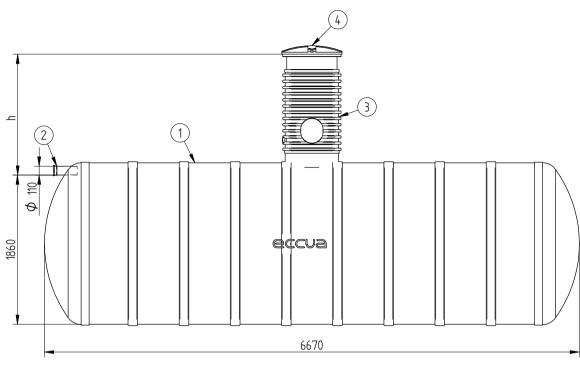

I'd like to order

I'd like a quote

Mark the installation depth of the tank h (depth from the ground to the bottom of the inlet pipe in mm) h =

Notes (name of project or address, special need etz):

| No                                       | NAME                                              | MATERIAL | SIZE        | Qn/pcs |  |  |  |  |
|------------------------------------------|---------------------------------------------------|----------|-------------|--------|--|--|--|--|
| 1                                        | Storage tank's body                               | GRP      | D2000,L6670 | 1      |  |  |  |  |
| 2                                        | Inlet pipe                                        | PVC      | D110mm      | 1      |  |  |  |  |
| 3                                        | Inspectionwell (choose the type)                  |          |             |        |  |  |  |  |
|                                          | Installation depth h is measured from inlet pipe  |          |             |        |  |  |  |  |
|                                          | bottom to groundlevel in mm. On special occasions |          |             |        |  |  |  |  |
|                                          | we can adapt the body for deeper installation)    |          |             |        |  |  |  |  |
| ADDITIONAL EQUIPEMENT (Make Your choise) |                                                   |          |             |        |  |  |  |  |
| 4                                        | Cover                                             |          |             |        |  |  |  |  |
|                                          | Liquid level alarmunit TankCheck                  |          |             |        |  |  |  |  |
|                                          | Tank will be used as firefithing reservouare      |          |             |        |  |  |  |  |