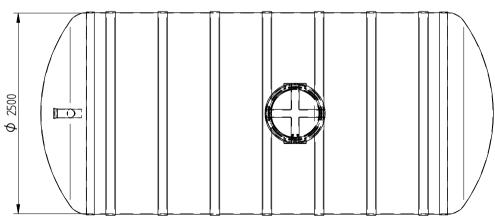

I'd like to order

I'd like a quote

Mark the installation depth of the tank h (depth from the ground to the bottom of the inlet pipe in mm) h =

Notes (name of project or address, special need etz):

| No                                       | NAME                                              | MATERIAL | SIZE        | Qn/pcs |  |  |  |  |
|------------------------------------------|---------------------------------------------------|----------|-------------|--------|--|--|--|--|
| 1                                        | Storage tank's body                               | GRP      | D2000,L6670 | 1      |  |  |  |  |
| 2                                        | Inlet pipe                                        | PVC      | D110mm      | 1      |  |  |  |  |
| 3                                        | Inspectionwell (choose the type)                  |          |             |        |  |  |  |  |
|                                          | Installation depth h is measured from inlet pipe  |          |             |        |  |  |  |  |
|                                          | bottom to groundlevel in mm. On special occasions |          |             |        |  |  |  |  |
|                                          | we can adapt the body for deeper installation)    |          |             |        |  |  |  |  |
| ADDITIONAL EQUIPEMENT (Make Your choise) |                                                   |          |             |        |  |  |  |  |
| 4                                        | Cover                                             |          |             |        |  |  |  |  |
|                                          | Liquid level alarmunit TankCheck                  |          |             |        |  |  |  |  |
|                                          | Tank will be used as firefithing reservouare      |          |             |        |  |  |  |  |