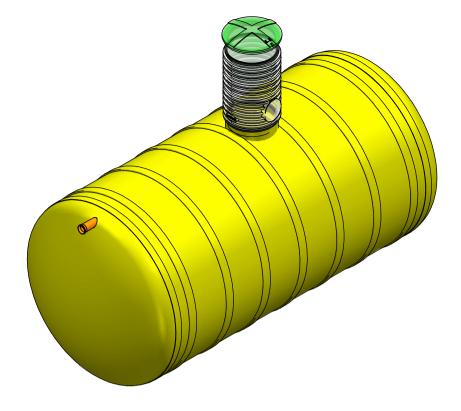

I'd like to order

I'd like a quote

Mark the installation depth of the tank h (depth from the ground to the bottom of the inlet pipe in mm) h =

Notes (name of project or address, special need etz):

| No                                       | NAME                                              | MATERIAL | SIZE        | Qn/pcs |  |  |  |  |
|------------------------------------------|---------------------------------------------------|----------|-------------|--------|--|--|--|--|
| 1                                        | Storage tank's body                               | GRP      | D2000,L6670 | 1      |  |  |  |  |
| 2                                        | Inlet pipe                                        | PVC      | D110mm      | 1      |  |  |  |  |
| 3                                        | Inspectionwell (choose the type)                  |          |             |        |  |  |  |  |
|                                          | Installation depth h is measured from inlet pipe  |          |             |        |  |  |  |  |
|                                          | bottom to groundlevel in mm. On special occasions |          |             |        |  |  |  |  |
|                                          | we can adapt the body for deeper installation)    |          |             |        |  |  |  |  |
| ADDITIONAL EQUIPEMENT (Make Your choise) |                                                   |          |             |        |  |  |  |  |
| 4                                        | Cover                                             |          |             |        |  |  |  |  |
|                                          | Liquid level alarmunit TankCheck                  |          |             |        |  |  |  |  |
|                                          | Tank will be used as firefithing reservouare      |          |             |        |  |  |  |  |