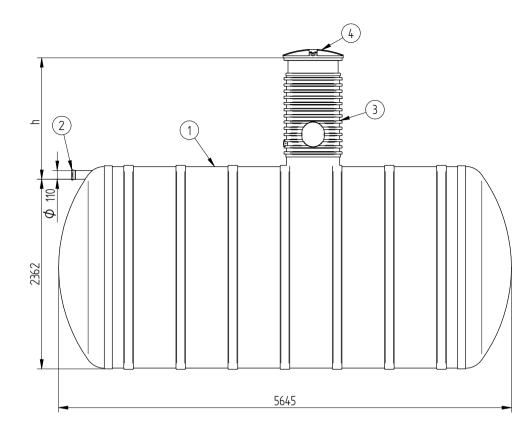

I'd like to order

I'd like a quote

Mark the installation depth of the tank h (depth from the ground to the bottom of the inlet pipe in mm) h =

Notes (name of project or address, special need etz):

| No                                       | NAME                                              | MATERIAL | SIZE        | Qn/pcs |  |  |  |  |
|------------------------------------------|---------------------------------------------------|----------|-------------|--------|--|--|--|--|
| 1                                        | Storage tank's body                               | GRP      | D2000,L6670 | 1      |  |  |  |  |
| 2                                        | Inlet pipe                                        | PVC      | D110mm      | 1      |  |  |  |  |
| 3                                        | Inspectionwell (choose the type)                  |          |             |        |  |  |  |  |
|                                          | Installation depth h is measured from inlet pipe  |          |             |        |  |  |  |  |
|                                          | bottom to groundlevel in mm. On special occasions |          |             |        |  |  |  |  |
|                                          | we can adapt the body for deeper installation)    |          |             |        |  |  |  |  |
| ADDITIONAL EQUIPEMENT (Make Your choise) |                                                   |          |             |        |  |  |  |  |
| 4                                        | Cover                                             |          |             |        |  |  |  |  |
|                                          | Liquid level alarmunit TankCheck                  |          |             |        |  |  |  |  |
|                                          | Tank will be used as firefithing reservouare      |          |             |        |  |  |  |  |