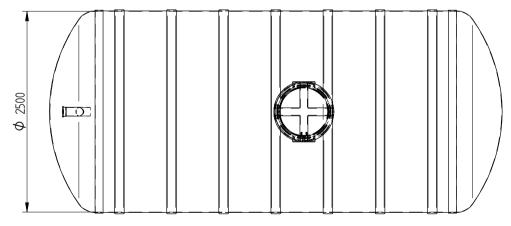

## I'd like to order

I'd like a quote

Mark the installation depth of the tank h (depth from the ground to the bottom of the inlet pipe in mm) h =

Notes (name of project or address, special need etz):

| No   | NAME                                                                                 | MATERIAL | SIZE        | Qn/pcs |
|------|--------------------------------------------------------------------------------------|----------|-------------|--------|
| 1    | Storage tank's body                                                                  | GRP      | D2500,L7645 | 1      |
| 2    | Inlet pipe                                                                           | PVC      | D110mm      | 1      |
| 3    | Inspectionwell (choose the type)<br>Installation depth h is measured from inlet pipe |          |             |        |
|      | bottom to groundlevel in mm. On special occasions                                    |          |             |        |
|      | we can adapt the body for deeper installation)                                       |          |             |        |
| ADDI | TIONAL EQUIPEMENT (Make Your choise)                                                 |          |             |        |
| 4    | Cover                                                                                |          |             |        |
|      | Liquid level alarmunit TankCheck                                                     |          |             |        |
|      | Tank will be used as firefithing reservouare                                         |          |             |        |