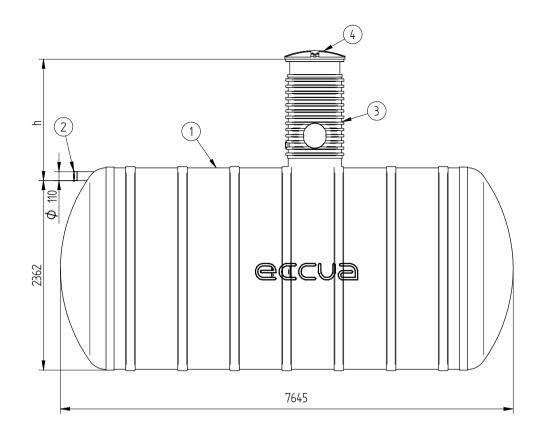

## I'd like to order

I'd like a quote

Mark the installation depth of the tank h (depth from the ground to the bottom of the inlet pipe in mm) h =

Notes (name of project or address, special need etz):

| No   | NAME                                                                                 | MATERIAL | SIZE        | Qn/pcs |
|------|--------------------------------------------------------------------------------------|----------|-------------|--------|
| 1    | Storage tank's body                                                                  | GRP      | D2500,L7645 | 1      |
| 2    | Inlet pipe                                                                           | PVC      | D110mm      | 1      |
| 3    | Inspectionwell (choose the type)<br>Installation depth h is measured from inlet pipe |          |             |        |
|      | bottom to groundlevel in mm. On special occasions                                    |          |             |        |
|      | we can adapt the body for deeper installation)                                       |          |             |        |
| ADDI | TIONAL EQUIPEMENT (Make Your choise)                                                 |          |             |        |
| 4    | Cover                                                                                |          |             |        |
|      | Liquid level alarmunit TankCheck                                                     |          |             |        |
|      | Tank will be used as firefithing reservouare                                         |          |             |        |