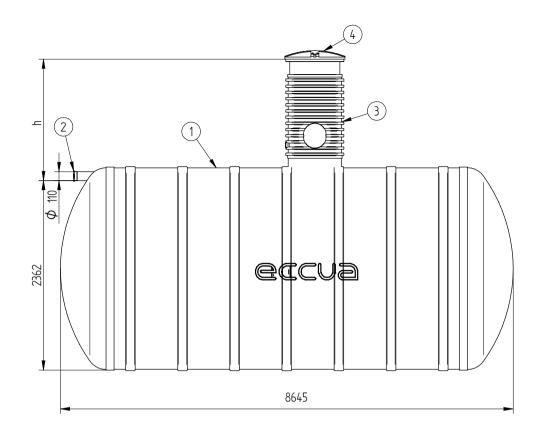

## I'd like to order

I'd like a quote

Mark the installation depth of the tank h (depth from the ground to the bottom of the inlet pipe in mm) h =

Notes (name of project or address, special need etz):

| No   | NAME                                                                                 | MATERIAL | SIZE        | Qn/pcs |
|------|--------------------------------------------------------------------------------------|----------|-------------|--------|
| 1    | Storage tank's body                                                                  | GRP      | D2500,L8645 | 1      |
| 2    | Inlet pipe                                                                           | PVC      | D110mm      | 1      |
| 3    | Inspectionwell (choose the type)<br>Installation depth h is measured from inlet pipe |          |             |        |
|      | bottom to groundlevel in mm. On special occasions                                    |          |             |        |
|      | we can adapt the body for deeper installation)                                       |          |             |        |
| ADDI | TIONAL EQUIPEMENT (Make Your choise)                                                 |          |             |        |
| 4    | Cover                                                                                |          |             |        |
|      | Liquid level alarmunit TankCheck                                                     |          |             |        |
|      | Tank will be used as firefithing reservouare                                         |          |             |        |