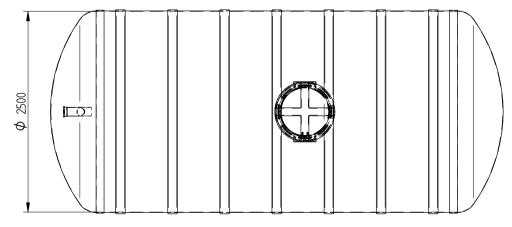

## I'd like to order

I'd like a quote

Mark the installation depth of the tank h (depth from the ground to the bottom of the inlet pipe in mm) h =

Notes (name of project or address, special need etz):

| No   | NAME                                                                                 | MATERIAL | SIZE        | Qn/pcs |
|------|--------------------------------------------------------------------------------------|----------|-------------|--------|
| 1    | Storage tank's body                                                                  | GRP      | D2500,L8645 | 1      |
| 2    | Inlet pipe                                                                           | PVC      | D110mm      | 1      |
| 3    | Inspectionwell (choose the type)<br>Installation depth h is measured from inlet pipe |          |             |        |
|      | bottom to groundlevel in mm. On special occasions                                    |          |             |        |
|      | we can adapt the body for deeper installation)                                       |          |             |        |
| ADDI | TIONAL EQUIPEMENT (Make Your choise)                                                 |          |             |        |
| 4    | Cover                                                                                |          |             |        |
|      | Liquid level alarmunit TankCheck                                                     |          |             |        |
|      | Tank will be used as firefithing reservouare                                         |          |             |        |