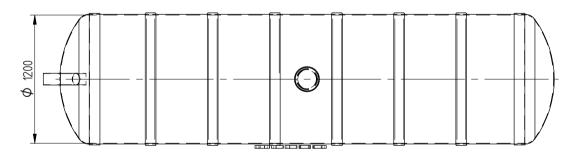

I'd like to order

I'd like a quote

Mark the installation depth of the tank h (depth from the ground to the bottom of the inlet pipe in mm) h =

Notes (name of project or address, special need etz):

| No   | NAME                                              | MATERIAL | SIZE        | Qn/pcs |  |  |  |  |  |
|------|---------------------------------------------------|----------|-------------|--------|--|--|--|--|--|
| 1    | Storage tank's body                               | GRP      | D1600,L4216 | 1      |  |  |  |  |  |
| 2    | Inlet pipe                                        | PVC      | D110mm      | 1      |  |  |  |  |  |
| 3    | Inspectionwell (choose the type)                  |          |             |        |  |  |  |  |  |
|      | Installation depth h is measured from inlet pipe  |          |             |        |  |  |  |  |  |
|      | bottom to groundlevel in mm. On special occasions |          |             |        |  |  |  |  |  |
|      | we can adapt the body for deeper installation)    |          |             |        |  |  |  |  |  |
| ADDI | TIONAL EQUIPEMENT (Make Your choise)              |          |             |        |  |  |  |  |  |
| 4    | Cover                                             |          |             |        |  |  |  |  |  |
|      | Liquid level alarmunit TankCheck                  |          |             |        |  |  |  |  |  |
|      | Tank will be used as firefithing reservouare      |          |             |        |  |  |  |  |  |