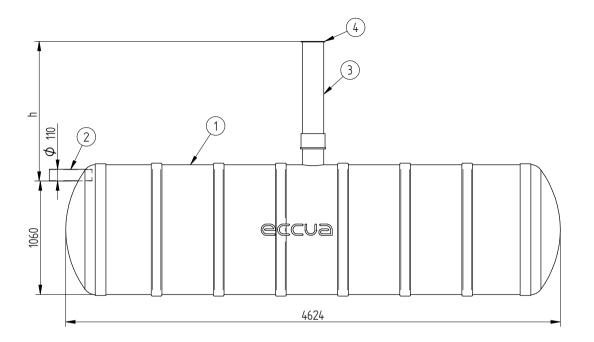

I'd like to order

I'd like a quote

Mark the installation depth of the tank h (depth from the ground to the bottom of the inlet pipe in mm) h =

Notes (name of project or address, special need etz):

| No   | NAME                                              | MATERIAL | SIZE        | Qn/pcs |  |  |  |  |  |
|------|---------------------------------------------------|----------|-------------|--------|--|--|--|--|--|
| 1    | Storage tank's body                               | GRP      | D1600,L4216 | 1      |  |  |  |  |  |
| 2    | Inlet pipe                                        | PVC      | D110mm      | 1      |  |  |  |  |  |
| 3    | Inspectionwell (choose the type)                  |          |             |        |  |  |  |  |  |
|      | Installation depth h is measured from inlet pipe  |          |             |        |  |  |  |  |  |
|      | bottom to groundlevel in mm. On special occasions |          |             |        |  |  |  |  |  |
|      | we can adapt the body for deeper installation)    |          |             |        |  |  |  |  |  |
| ADDI | TIONAL EQUIPEMENT (Make Your choise)              |          |             |        |  |  |  |  |  |
| 4    | Cover                                             |          |             |        |  |  |  |  |  |
|      | Liquid level alarmunit TankCheck                  |          |             |        |  |  |  |  |  |
|      | Tank will be used as firefithing reservouare      |          |             |        |  |  |  |  |  |