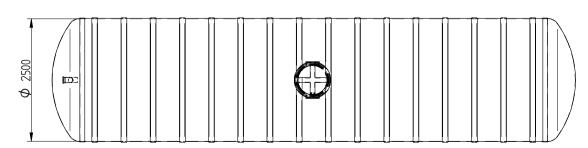

I'd like to order

I'd like a quote

Mark the installation depth of the tank h (depth from the ground to the bottom of the inlet pipe in mm) h =

Notes (name of project or address, special need etz):

| No                                       | NAME                                              | MATERIAL | SIZE         | Qn/pcs |  |  |  |  |
|------------------------------------------|---------------------------------------------------|----------|--------------|--------|--|--|--|--|
| 1                                        | Storage tank's body                               | GRP      | D2500,L10695 | 1      |  |  |  |  |
| 2                                        | Inlet pipe                                        | PVC      | D110mm       | 1      |  |  |  |  |
| 3                                        | Inspectionwell (choose the type)                  |          |              |        |  |  |  |  |
|                                          | Installation depth h is measured from inlet pipe  |          |              |        |  |  |  |  |
|                                          | bottom to groundlevel in mm. On special occasions |          |              |        |  |  |  |  |
|                                          | we can adapt the body for deeper installation)    |          |              |        |  |  |  |  |
| ADDITIONAL EQUIPEMENT (Make Your choise) |                                                   |          |              |        |  |  |  |  |
| 4                                        | Cover                                             |          |              |        |  |  |  |  |
|                                          | Liquid level alarmunit TankCheck                  |          |              | •      |  |  |  |  |
|                                          | Tank will be used as firefithing reservouare      |          |              | •      |  |  |  |  |