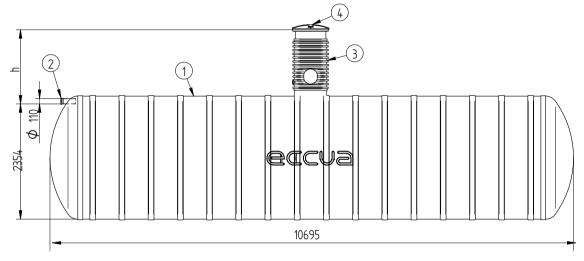

I'd like to order

I'd like a quote

Mark the installation depth of the tank h (depth from the ground to the bottom of the inlet pipe in mm) h =

Notes (name of project or address, special need etz):

| No                                       | NAME                                              | MATERIAL | SIZE         | Qn/pcs |  |  |  |  |
|------------------------------------------|---------------------------------------------------|----------|--------------|--------|--|--|--|--|
| 1                                        | Storage tank's body                               | GRP      | D2500,L10695 | 1      |  |  |  |  |
| 2                                        | Inlet pipe                                        | PVC      | D110mm       | 1      |  |  |  |  |
| 3                                        | Inspectionwell (choose the type)                  |          |              |        |  |  |  |  |
|                                          | Installation depth h is measured from inlet pipe  |          |              |        |  |  |  |  |
|                                          | bottom to groundlevel in mm. On special occasions |          |              |        |  |  |  |  |
|                                          | we can adapt the body for deeper installation)    |          |              |        |  |  |  |  |
| ADDITIONAL EQUIPEMENT (Make Your choise) |                                                   |          |              |        |  |  |  |  |
| 4                                        | Cover                                             |          |              |        |  |  |  |  |
|                                          | Liquid level alarmunit TankCheck                  |          |              | •      |  |  |  |  |
|                                          | Tank will be used as firefithing reservouare      |          |              | •      |  |  |  |  |