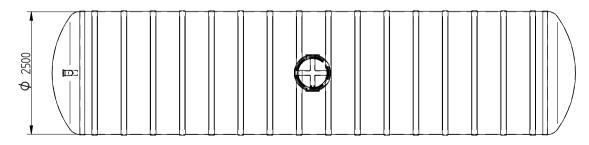

## I'd like a quote

Mark the installation depth of the tank h (depth from the ground to the bottom of the inlet pipe in mm) h =

Notes (name of project or address, special need etz):

| No                                       | NAME                                              | MATERIAL | SIZE         | Qn/pcs |  |  |  |  |
|------------------------------------------|---------------------------------------------------|----------|--------------|--------|--|--|--|--|
| 1                                        | Storage tank's body                               | GRP      | D2500,L11695 | 1      |  |  |  |  |
| 2                                        | Inlet pipe                                        | PVC      | D110mm       | 1      |  |  |  |  |
|                                          | Inspectionwell (choose the type)                  |          |              |        |  |  |  |  |
|                                          | Installation depth h is measured from inlet pipe  |          |              |        |  |  |  |  |
|                                          | bottom to groundlevel in mm. On special occasions |          |              |        |  |  |  |  |
|                                          | we can adapt the body for deeper installation)    |          |              |        |  |  |  |  |
| ADDITIONAL EQUIPEMENT (Make Your choise) |                                                   |          |              |        |  |  |  |  |
| 4                                        | Cover                                             |          |              |        |  |  |  |  |
|                                          | Liquid level alarmunit TankCheck                  |          |              |        |  |  |  |  |
|                                          | Tank will be used as firefithing reservouare      |          |              |        |  |  |  |  |