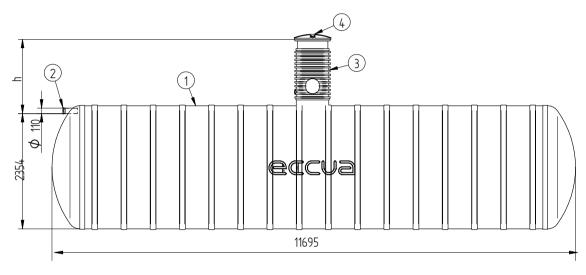

## I'd like a quote

Mark the installation depth of the tank h (depth from the ground to the bottom of the inlet pipe in mm) h =

Notes (name of project or address, special need etz):

| No                                       | NAME                                              | MATERIAL | SIZE         | Qn/pcs |  |  |  |  |
|------------------------------------------|---------------------------------------------------|----------|--------------|--------|--|--|--|--|
| 1                                        | Storage tank's body                               | GRP      | D2500,L11695 | 1      |  |  |  |  |
| 2                                        | Inlet pipe                                        | PVC      | D110mm       | 1      |  |  |  |  |
|                                          | Inspectionwell (choose the type)                  |          |              |        |  |  |  |  |
|                                          | Installation depth h is measured from inlet pipe  |          |              |        |  |  |  |  |
|                                          | bottom to groundlevel in mm. On special occasions |          |              |        |  |  |  |  |
|                                          | we can adapt the body for deeper installation)    |          |              |        |  |  |  |  |
| ADDITIONAL EQUIPEMENT (Make Your choise) |                                                   |          |              |        |  |  |  |  |
| 4                                        | Cover                                             |          |              |        |  |  |  |  |
|                                          | Liquid level alarmunit TankCheck                  |          |              |        |  |  |  |  |
|                                          | Tank will be used as firefithing reservouare      |          |              |        |  |  |  |  |