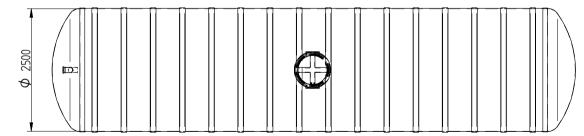

I'd like to order

I'd like a quote

Mark the installation depth of the tank h (depth from the ground to the bottom of the inlet pipe in mm) h =

Notes (name of project or address, special need etz):

| No   | NAME                                              | MATERIAL | SIZE         | Qn/pcs |  |  |  |
|------|---------------------------------------------------|----------|--------------|--------|--|--|--|
| 1    | Storage tank's body                               | GRP      | D2500,L12695 | 1      |  |  |  |
| 2    | Inlet pipe                                        | PVC      | D110mm       | 1      |  |  |  |
| 3    | Inspectionwell (choose the type)                  |          |              |        |  |  |  |
|      | Installation depth h is measured from inlet pipe  |          |              |        |  |  |  |
|      | bottom to groundlevel in mm. On special occasions |          |              |        |  |  |  |
|      | we can adapt the body for deeper installation)    |          |              |        |  |  |  |
| ADDI | TIONAL EQUIPEMENT (Make Your choise)              |          |              |        |  |  |  |
| 4    | Cover                                             |          |              |        |  |  |  |
|      | Liquid level alarmunit TankCheck                  |          |              |        |  |  |  |
|      | Tank will be used as firefithing reservouare      |          |              |        |  |  |  |