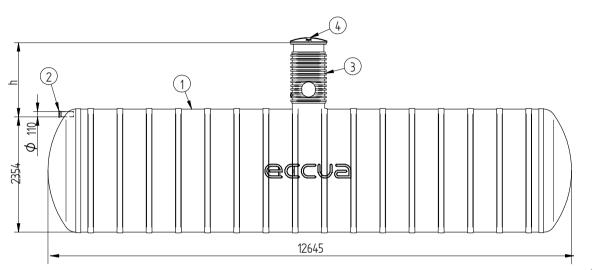

I'd like to order

I'd like a quote

Mark the installation depth of the tank h (depth from the ground to the bottom of the inlet pipe in mm) h =

Notes (name of project or address, special need etz):

| No   | NAME                                              | MATERIAL | SIZE         | Qn/pcs |  |  |  |
|------|---------------------------------------------------|----------|--------------|--------|--|--|--|
| 1    | Storage tank's body                               | GRP      | D2500,L12695 | 1      |  |  |  |
| 2    | Inlet pipe                                        | PVC      | D110mm       | 1      |  |  |  |
| 3    | Inspectionwell (choose the type)                  |          |              |        |  |  |  |
|      | Installation depth h is measured from inlet pipe  |          |              |        |  |  |  |
|      | bottom to groundlevel in mm. On special occasions |          |              |        |  |  |  |
|      | we can adapt the body for deeper installation)    |          |              |        |  |  |  |
| ADDI | TIONAL EQUIPEMENT (Make Your choise)              |          |              |        |  |  |  |
| 4    | Cover                                             |          |              |        |  |  |  |
|      | Liquid level alarmunit TankCheck                  |          |              |        |  |  |  |
|      | Tank will be used as firefithing reservouare      |          |              |        |  |  |  |