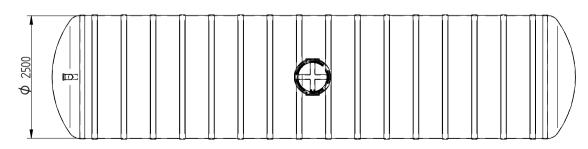

I'd like to order

I'd like a quote

Mark the installation depth of the tank h (depth from the ground to the bottom of the inlet pipe in mm) h =

Notes (name of project or address, special need etz):

| No                                       | NAME                                              | MATERIAL | SIZE         | Qn/pcs |  |  |  |  |
|------------------------------------------|---------------------------------------------------|----------|--------------|--------|--|--|--|--|
| 1                                        | Storage tank's body                               | GRP      | D2500,L14745 | 1      |  |  |  |  |
| 2                                        | Inlet pipe                                        | PVC      | D110mm       | 1      |  |  |  |  |
| 3                                        | Inspectionwell (choose the type)                  |          |              |        |  |  |  |  |
|                                          | Installation depth h is measured from inlet pipe  |          |              |        |  |  |  |  |
|                                          | bottom to groundlevel in mm. On special occasions |          |              |        |  |  |  |  |
|                                          | we can adapt the body for deeper installation)    |          |              |        |  |  |  |  |
| ADDITIONAL EQUIPEMENT (Make Your choise) |                                                   |          |              |        |  |  |  |  |
| 4                                        | Cover                                             |          |              |        |  |  |  |  |
|                                          | Liquid level alarmunit TankCheck                  |          |              |        |  |  |  |  |
|                                          | Tank will be used as firefithing reservouare      |          |              |        |  |  |  |  |