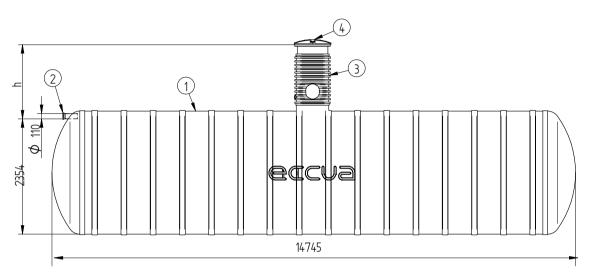

I'd like to order

I'd like a quote

Mark the installation depth of the tank h (depth from the ground to the bottom of the inlet pipe in mm) h =

Notes (name of project or address, special need etz):

| No                                       | NAME                                              | MATERIAL | SIZE         | Qn/pcs |  |  |  |  |
|------------------------------------------|---------------------------------------------------|----------|--------------|--------|--|--|--|--|
| 1                                        | Storage tank's body                               | GRP      | D2500,L14745 | 1      |  |  |  |  |
| 2                                        | Inlet pipe                                        | PVC      | D110mm       | 1      |  |  |  |  |
| 3                                        | Inspectionwell (choose the type)                  |          |              |        |  |  |  |  |
|                                          | Installation depth h is measured from inlet pipe  |          |              |        |  |  |  |  |
|                                          | bottom to groundlevel in mm. On special occasions |          |              |        |  |  |  |  |
|                                          | we can adapt the body for deeper installation)    |          |              |        |  |  |  |  |
| ADDITIONAL EQUIPEMENT (Make Your choise) |                                                   |          |              |        |  |  |  |  |
| 4                                        | Cover                                             |          |              |        |  |  |  |  |
|                                          | Liquid level alarmunit TankCheck                  |          |              |        |  |  |  |  |
|                                          | Tank will be used as firefithing reservouare      |          |              |        |  |  |  |  |