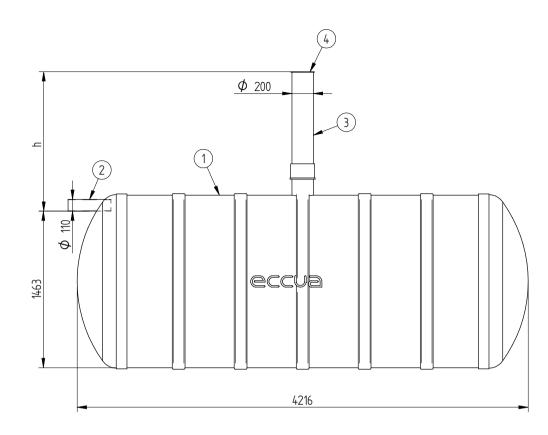

I'd like to order

I'd like a quote

Mark the installation depth of the tank h (depth from the ground to the bottom of the inlet pipe in mm) h =

Notes (name of project or address, special need etz):

| No                                       | NAME                                              | MATERIAL | SIZE        | Qn/pcs |  |  |  |  |
|------------------------------------------|---------------------------------------------------|----------|-------------|--------|--|--|--|--|
| 1                                        | Storage tank's body                               | GRP      | D1600,L4216 | 1      |  |  |  |  |
| 2                                        | Inlet pipe                                        | PVC      | D110mm      | 1      |  |  |  |  |
| 3                                        | Inspectionwell (choose the type)                  |          |             |        |  |  |  |  |
|                                          | Installation depth h is measured from inlet pipe  |          |             |        |  |  |  |  |
|                                          | bottom to groundlevel in mm. On special occasions |          |             |        |  |  |  |  |
|                                          | we can adapt the body for deeper installation)    |          |             |        |  |  |  |  |
| ADDITIONAL EQUIPEMENT (Make Your choise) |                                                   |          |             |        |  |  |  |  |
| 4                                        | Cover                                             |          |             |        |  |  |  |  |
|                                          | Liquid level alarmunit TankCheck                  |          |             | •      |  |  |  |  |
|                                          | Tank will be used as firefithing reservouare      |          |             | •      |  |  |  |  |