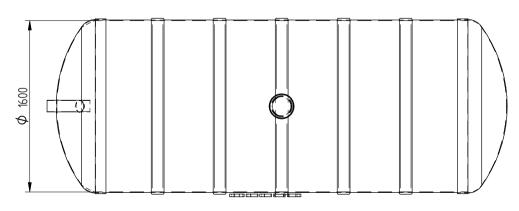

I'd like to order

I'd like a quote

Mark the installation depth of the tank h (depth from the ground to the bottom of the inlet pipe in mm) h =

Notes (name of project or address, special need etz):

| No                                       | NAME                                              | MATERIAL | SIZE        | Qn/pcs |  |  |  |  |
|------------------------------------------|---------------------------------------------------|----------|-------------|--------|--|--|--|--|
| 1                                        | Storage tank's body                               | GRP      | D1600,L4216 | 1      |  |  |  |  |
| 2                                        | Inlet pipe                                        | PVC      | D110mm      | 1      |  |  |  |  |
| 3                                        | Inspectionwell (choose the type)                  |          |             |        |  |  |  |  |
|                                          | Installation depth h is measured from inlet pipe  |          |             |        |  |  |  |  |
|                                          | bottom to groundlevel in mm. On special occasions |          |             |        |  |  |  |  |
|                                          | we can adapt the body for deeper installation)    |          |             |        |  |  |  |  |
| ADDITIONAL EQUIPEMENT (Make Your choise) |                                                   |          |             |        |  |  |  |  |
| 4                                        | Cover                                             |          |             |        |  |  |  |  |
|                                          | Liquid level alarmunit TankCheck                  |          |             | •      |  |  |  |  |
|                                          | Tank will be used as firefithing reservouare      |          |             | •      |  |  |  |  |