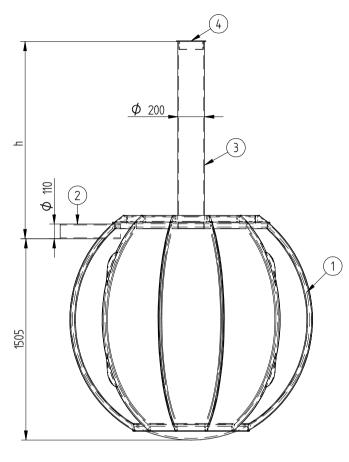

## I'd like a quote

Mark the installation depth of the tank h (depth from the ground to the bottom of the inlet pipe in mm) h =

Notes (name of project or address, special need etz):

| No                                       | NAME                                              | MATERIAL | SIZE   | Qn/pcs |  |  |  |  |  |
|------------------------------------------|---------------------------------------------------|----------|--------|--------|--|--|--|--|--|
| 1                                        | Storage tank's body                               | GRP      | D1800  | 1      |  |  |  |  |  |
| 2                                        | Inlet pipe                                        | PVC      | D110mm | 1      |  |  |  |  |  |
|                                          | Inspectionwell (choose the type)                  |          |        |        |  |  |  |  |  |
|                                          | Installation depth h is measured from inlet pipe  |          |        |        |  |  |  |  |  |
|                                          | bottom to groundlevel in mm. On special occasions |          |        |        |  |  |  |  |  |
|                                          | we can adapt the body for deeper installation)    |          |        |        |  |  |  |  |  |
| ADDITIONAL EQUIPEMENT (Make Your choise) |                                                   |          |        |        |  |  |  |  |  |
| 4                                        | Cover                                             |          |        |        |  |  |  |  |  |
|                                          | Liquid level alarmunit TankCheck                  |          |        |        |  |  |  |  |  |
|                                          | Tank will be used as firefithing reservouare      |          |        |        |  |  |  |  |  |