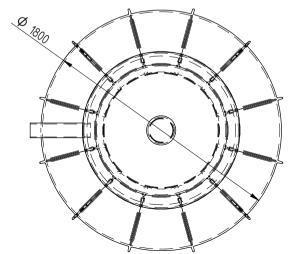

## I'd like a quote

Mark the installation depth of the tank h (depth from the ground to the bottom of the inlet pipe in mm) h =

Notes (name of project or address, special need etz):

| No                                       | NAME                                              | MATERIAL | SIZE   | Qn/pcs |  |  |  |  |  |
|------------------------------------------|---------------------------------------------------|----------|--------|--------|--|--|--|--|--|
| 1                                        | Storage tank's body                               | GRP      | D1800  | 1      |  |  |  |  |  |
| 2                                        | Inlet pipe                                        | PVC      | D110mm | 1      |  |  |  |  |  |
|                                          | Inspectionwell (choose the type)                  |          |        |        |  |  |  |  |  |
|                                          | Installation depth h is measured from inlet pipe  |          |        |        |  |  |  |  |  |
|                                          | bottom to groundlevel in mm. On special occasions |          |        |        |  |  |  |  |  |
|                                          | we can adapt the body for deeper installation)    |          |        |        |  |  |  |  |  |
| ADDITIONAL EQUIPEMENT (Make Your choise) |                                                   |          |        |        |  |  |  |  |  |
| 4                                        | Cover                                             |          |        |        |  |  |  |  |  |
|                                          | Liquid level alarmunit TankCheck                  |          |        |        |  |  |  |  |  |
|                                          | Tank will be used as firefithing reservouare      |          |        |        |  |  |  |  |  |