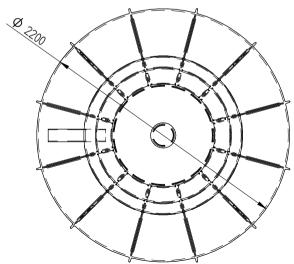

## I'd like to order

I'd like a quote

Mark the installation depth of the tank h (depth from the ground to the bottom of the inlet pipe in mm) h =

Notes (name of project or address, special need etz):

| No                                       | NAME                                              | MATERIAL | SIZE   | Qn/pcs |  |  |  |  |  |
|------------------------------------------|---------------------------------------------------|----------|--------|--------|--|--|--|--|--|
| 1                                        | Storage tank's body                               | GRP      | D2200  | 1      |  |  |  |  |  |
| 2                                        | Inlet pipe                                        | PVC      | D110mm | 1      |  |  |  |  |  |
|                                          | Inspectionwell (choose the type)                  |          |        |        |  |  |  |  |  |
|                                          | Installation depth h is measured from inlet pipe  |          |        |        |  |  |  |  |  |
|                                          | bottom to groundlevel in mm. On special occasions |          |        |        |  |  |  |  |  |
|                                          | we can adapt the body for deeper installation)    |          |        |        |  |  |  |  |  |
| ADDITIONAL EQUIPEMENT (Make Your choise) |                                                   |          |        |        |  |  |  |  |  |
| 4                                        | Cover                                             |          |        |        |  |  |  |  |  |
|                                          | Liquid level alarmunit TankCheck                  |          |        |        |  |  |  |  |  |
|                                          | Tank will be used as firefithing reservouare      |          |        |        |  |  |  |  |  |