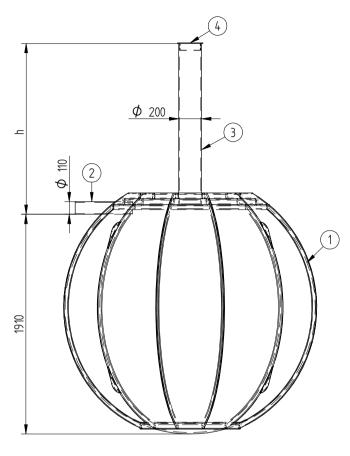

## I'd like to order

I'd like a quote

Mark the installation depth of the tank h (depth from the ground to the bottom of the inlet pipe in mm) h =

Notes (name of project or address, special need etz):

| No                                       | NAME                                              | MATERIAL | SIZE   | Qn/pcs |  |  |  |  |  |
|------------------------------------------|---------------------------------------------------|----------|--------|--------|--|--|--|--|--|
| 1                                        | Storage tank's body                               | GRP      | D2200  | 1      |  |  |  |  |  |
| 2                                        | Inlet pipe                                        | PVC      | D110mm | 1      |  |  |  |  |  |
|                                          | Inspectionwell (choose the type)                  |          |        |        |  |  |  |  |  |
|                                          | Installation depth h is measured from inlet pipe  |          |        |        |  |  |  |  |  |
|                                          | bottom to groundlevel in mm. On special occasions |          |        |        |  |  |  |  |  |
|                                          | we can adapt the body for deeper installation)    |          |        |        |  |  |  |  |  |
| ADDITIONAL EQUIPEMENT (Make Your choise) |                                                   |          |        |        |  |  |  |  |  |
| 4                                        | Cover                                             |          |        |        |  |  |  |  |  |
|                                          | Liquid level alarmunit TankCheck                  |          |        |        |  |  |  |  |  |
|                                          | Tank will be used as firefithing reservouare      |          |        |        |  |  |  |  |  |