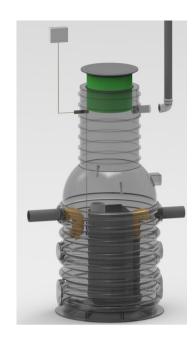

I'd like to order

I'd like a quote

Mark the installation depth of the tank h (depth from the ground to the bottom of the inlet pipe in mm) h =

Notes (name of project or address, special need etz):

| No                                       | NAME                                              | MATERIAL | SIZE        | Qn/pcs |  |  |
|------------------------------------------|---------------------------------------------------|----------|-------------|--------|--|--|
| 1                                        | Separators body                                   | PE-HD    | D1280,H2000 | 1      |  |  |
| 2                                        | Inlet- outlet pipe                                | PE-HD    | D160 mm     | 1      |  |  |
| 3                                        | Inspectionwell (choose the right depth)           | PE-HD    | 1           |        |  |  |
|                                          | Installation depth h is measured from inlet pipe  |          |             |        |  |  |
|                                          | bottom to groundlevel in mm. On special occasions |          |             |        |  |  |
|                                          | we can adapt the body for deeper installation)    |          |             |        |  |  |
| 4                                        | Ventilationpipe                                   | PE       | D110 mm     | 1      |  |  |
| 5                                        | Oil coalescense unit HD Q-PAC                     |          |             | 1      |  |  |
| V                                        | Whole volume                                      | 1600 dm3 |             |        |  |  |
| Vo                                       | Oil layer volume                                  | 200 dm3  |             |        |  |  |
|                                          |                                                   |          |             |        |  |  |
| ADDITIONAL EQUIPEMENT (Make Your choise) |                                                   |          |             |        |  |  |
| 6                                        | Telescopic cover D600 mm                          |          |             |        |  |  |
| 7                                        | Oilseparator alarmunit                            |          |             |        |  |  |
| 8                                        | Automatic closing valve                           |          |             |        |  |  |