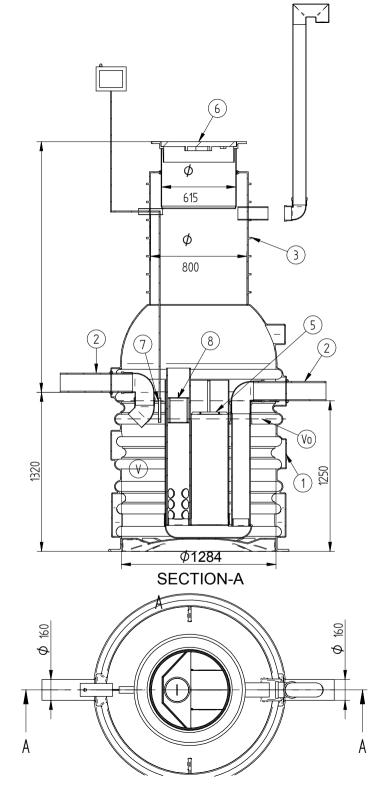

I'd like to order

I'd like a quote

Mark the installation depth of the tank h (depth from the ground to the bottom of the inlet pipe in mm) h =

Notes (name of project or address, special need etz):

| No                                       | NAME                                              | MATERIAL | SIZE        | Qn/pcs |  |  |
|------------------------------------------|---------------------------------------------------|----------|-------------|--------|--|--|
| 1                                        | Separators body                                   | PE-HD    | D1280,H2000 | 1      |  |  |
| 2                                        | Inlet- outlet pipe                                | PE-HD    | D160 mm     | 1      |  |  |
| 3                                        | Inspectionwell (choose the right depth)           | PE-HD    | 1           |        |  |  |
|                                          | Installation depth h is measured from inlet pipe  |          |             |        |  |  |
|                                          | bottom to groundlevel in mm. On special occasions |          |             |        |  |  |
|                                          | we can adapt the body for deeper installation)    |          |             |        |  |  |
| 4                                        | Ventilationpipe                                   | PE       | D110 mm     | 1      |  |  |
| 5                                        | Oil coalescense unit HD Q-PAC                     |          |             | 1      |  |  |
| V                                        | Whole volume                                      | 1600 dm3 |             |        |  |  |
| Vo                                       | Oil layer volume                                  | 200 dm3  |             |        |  |  |
|                                          |                                                   |          |             |        |  |  |
| ADDITIONAL EQUIPEMENT (Make Your choise) |                                                   |          |             |        |  |  |
| 6                                        | Telescopic cover D600 mm                          |          |             |        |  |  |
| 7                                        | Oilseparator alarmunit                            |          |             |        |  |  |
| 8                                        | Automatic closing valve                           |          |             |        |  |  |