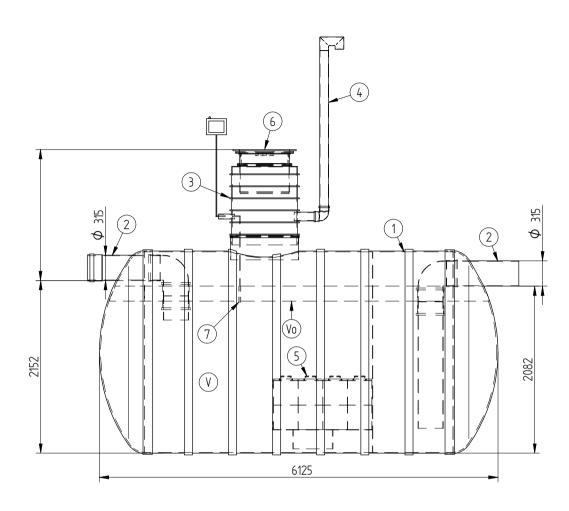

I'd like to order

I'd like a quote

Mark the installation depth of the tank h (depth from the ground to the bottom of the inlet pipe in mm) h =

Notes (name of project or address, special need etz):

| No   | NAME                                              | MATERIAL   | SIZE        | Qn/pcs |  |  |  |
|------|---------------------------------------------------|------------|-------------|--------|--|--|--|
| 1    | Separators body                                   | GRP        | D2500,H6125 | 1      |  |  |  |
| 2    | Inlet- outlet pipe                                | PE-HD      | D315mm      | 1      |  |  |  |
| 3    | Inspectionwell (choose the right depth)           | PE-HD      | D800 mm     | 1      |  |  |  |
|      | Installation depth h is measured from inlet pipe  |            |             |        |  |  |  |
|      | bottom to groundlevel in mm. On special occasions |            |             |        |  |  |  |
|      | we can adapt the body for deeper installation)    |            |             |        |  |  |  |
| 4    | Ventilationpipe                                   | PE         | D110 mm     | 1      |  |  |  |
| 5    | Oil coalescense unit HD Q-PAC                     |            |             | 1      |  |  |  |
| V    | Whole volume                                      | 22 500 dm3 |             |        |  |  |  |
| Vo   | Oil layer volume                                  | 2140 dm3   |             |        |  |  |  |
| ADDI | ADDITIONAL EQUIPEMENT (Make Your choise)          |            |             |        |  |  |  |
| 6    | Telescopic cover D600 mm                          |            |             |        |  |  |  |
| 7    | Oilseparator alarmunit                            |            |             |        |  |  |  |
| 8    | Automatic closing valve                           |            |             |        |  |  |  |