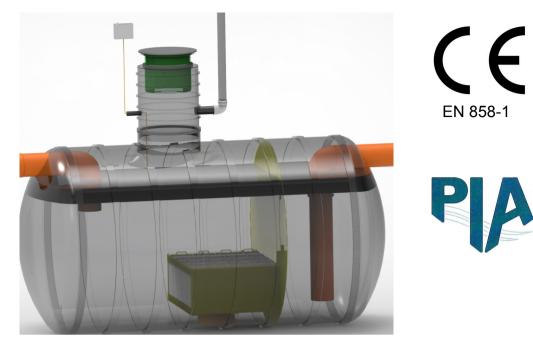

I'd like to order

I'd like a quote

Mark the installation depth of the tank h (depth from the ground to the bottom of the inlet pipe in mm) h =

Notes (name of project or address, special need etz):

| No   | NAME                                              | MATERIAL   | SIZE        | Qn/pcs |  |  |  |
|------|---------------------------------------------------|------------|-------------|--------|--|--|--|
| 1    | Separators body                                   | GRP        | D2500,H6125 | 1      |  |  |  |
| 2    | Inlet- outlet pipe                                | PE-HD      | D315mm      | 1      |  |  |  |
| 3    | Inspectionwell (choose the right depth)           | PE-HD      | D800 mm     | 1      |  |  |  |
|      | Installation depth h is measured from inlet pipe  |            |             |        |  |  |  |
|      | bottom to groundlevel in mm. On special occasions |            |             |        |  |  |  |
|      | we can adapt the body for deeper installation)    |            |             |        |  |  |  |
| 4    | Ventilationpipe                                   | PE         | D110 mm     | 1      |  |  |  |
| 5    | Oil coalescense unit HD Q-PAC                     |            |             | 1      |  |  |  |
| V    | Whole volume                                      | 22 500 dm3 |             |        |  |  |  |
| Vo   | Oil layer volume                                  | 2140 dm3   |             |        |  |  |  |
| ADDI | ADDITIONAL EQUIPEMENT (Make Your choise)          |            |             |        |  |  |  |
| 6    | Telescopic cover D600 mm                          |            |             |        |  |  |  |
| 7    | Oilseparator alarmunit                            |            |             |        |  |  |  |
| 8    | Automatic closing valve                           |            |             |        |  |  |  |