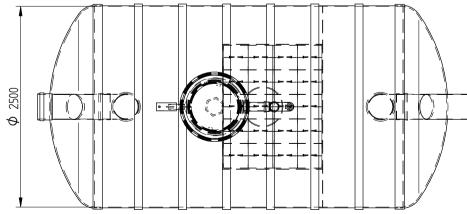

I'd like to order

I'd like a quote

Mark the installation depth of the tank h (depth from the ground to the bottom of the inlet pipe in mm) h =

Notes (name of project or address, special need etz):

| No   | NAME                                              | MATERIAL   | SIZE        | Qn/pcs |  |  |  |
|------|---------------------------------------------------|------------|-------------|--------|--|--|--|
| 1    | Separators body                                   | GRP        | D2500,H6125 | 1      |  |  |  |
| 2    | Inlet- outlet pipe                                | PE-HD      | D315mm      | 1      |  |  |  |
| 3    | Inspectionwell (choose the right depth)           | PE-HD      | D800 mm     | 1      |  |  |  |
|      | Installation depth h is measured from inlet pipe  |            |             |        |  |  |  |
|      | bottom to groundlevel in mm. On special occasions |            |             |        |  |  |  |
|      | we can adapt the body for deeper installation)    |            |             |        |  |  |  |
| 4    | Ventilationpipe                                   | PE         | D110 mm     | 1      |  |  |  |
| 5    | Oil coalescense unit HD Q-PAC                     |            |             | 1      |  |  |  |
| V    | Whole volume                                      | 22 500 dm3 |             |        |  |  |  |
| Vo   | Oil layer volume                                  | 2140 dm3   |             |        |  |  |  |
| ADDI | ADDITIONAL EQUIPEMENT (Make Your choise)          |            |             |        |  |  |  |
| 6    | Telescopic cover D600 mm                          |            |             |        |  |  |  |
| 7    | Oilseparator alarmunit                            |            |             |        |  |  |  |
| 8    | Automatic closing valve                           |            |             |        |  |  |  |