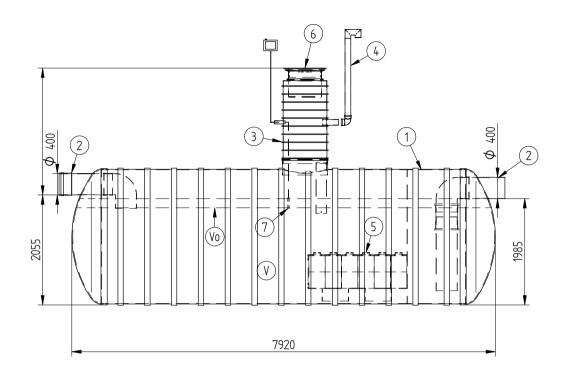

I'd like to order

I'd like a quote

Mark the installation depth of the tank h (depth from the ground to the bottom of the inlet pipe in mm) h =

Notes (name of project or address, special need etz):

| No                                       | NAME                                              | MATERIAL   | SIZE        | Qn/pcs |  |  |  |
|------------------------------------------|---------------------------------------------------|------------|-------------|--------|--|--|--|
| 1                                        | Separators body                                   | GRP        | D2500,H7920 | 1      |  |  |  |
| 2                                        | Inlet- outlet pipe                                | PE-HD      | D400mm      | 1      |  |  |  |
| 3                                        | Inspectionwell (choose the right depth)           | PE-HD      | D800 mm     | 1      |  |  |  |
|                                          | Installation depth h is measured from inlet pipe  |            |             |        |  |  |  |
|                                          | bottom to groundlevel in mm. On special occasions |            |             |        |  |  |  |
|                                          | we can adapt the body for deeper installation)    |            | •           |        |  |  |  |
| 4                                        | Ventilationpipe                                   | PE         | D110 mm     | 1      |  |  |  |
| 5                                        | Oil coalescense unit HD Q-PAC                     |            |             | 1      |  |  |  |
| V                                        | Whole volume                                      | 28 125 dm3 |             |        |  |  |  |
| Vo                                       | Oil layer volume                                  | 2750 dm3   |             |        |  |  |  |
|                                          |                                                   |            |             |        |  |  |  |
| ADDITIONAL EQUIPEMENT (Make Your choise) |                                                   |            |             |        |  |  |  |
| 6                                        | Telescopic cover D600 mm                          |            | •           |        |  |  |  |
| 7                                        | Oilseparator alarmunit                            |            |             |        |  |  |  |
| 8                                        | Automatic closing valve                           |            | <u> </u>    |        |  |  |  |