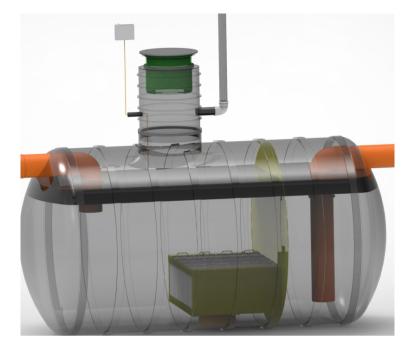

I'd like to order

I'd like a quote

Mark the installation depth of the tank h (depth from the ground to the bottom of the inlet pipe in mm) h =

Notes (name of project or address, special need etz):

| No                                       | NAME                                              | MATERIAL   | SIZE        | Qn/pcs |  |  |  |
|------------------------------------------|---------------------------------------------------|------------|-------------|--------|--|--|--|
| 1                                        | Separators body                                   | GRP        | D2500,H7920 | 1      |  |  |  |
| 2                                        | Inlet- outlet pipe                                | PE-HD      | D400mm      | 1      |  |  |  |
| 3                                        | Inspectionwell (choose the right depth)           | PE-HD      | D800 mm     | 1      |  |  |  |
|                                          | Installation depth h is measured from inlet pipe  |            |             |        |  |  |  |
|                                          | bottom to groundlevel in mm. On special occasions |            |             |        |  |  |  |
|                                          | we can adapt the body for deeper installation)    |            | •           |        |  |  |  |
| 4                                        | Ventilationpipe                                   | PE         | D110 mm     | 1      |  |  |  |
| 5                                        | Oil coalescense unit HD Q-PAC                     |            |             | 1      |  |  |  |
| V                                        | Whole volume                                      | 28 125 dm3 |             |        |  |  |  |
| Vo                                       | Oil layer volume                                  | 2750 dm3   |             |        |  |  |  |
|                                          |                                                   |            |             |        |  |  |  |
| ADDITIONAL EQUIPEMENT (Make Your choise) |                                                   |            |             |        |  |  |  |
| 6                                        | Telescopic cover D600 mm                          |            | •           |        |  |  |  |
| 7                                        | Oilseparator alarmunit                            |            |             |        |  |  |  |
| 8                                        | Automatic closing valve                           |            | <u> </u>    |        |  |  |  |