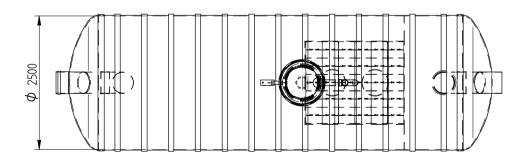

I'd like to order

I'd like a quote

Mark the installation depth of the tank h (depth from the ground to the bottom of the inlet pipe in mm) h =

Notes (name of project or address, special need etz):

| No                                       | NAME                                              | MATERIAL   | SIZE        | Qn/pcs |  |  |  |
|------------------------------------------|---------------------------------------------------|------------|-------------|--------|--|--|--|
| 1                                        | Separators body                                   | GRP        | D2500,H7920 | 1      |  |  |  |
| 2                                        | Inlet- outlet pipe                                | PE-HD      | D400mm      | 1      |  |  |  |
| 3                                        | Inspectionwell (choose the right depth)           | PE-HD      | D800 mm     | 1      |  |  |  |
|                                          | Installation depth h is measured from inlet pipe  |            |             |        |  |  |  |
|                                          | bottom to groundlevel in mm. On special occasions |            |             |        |  |  |  |
|                                          | we can adapt the body for deeper installation)    |            | •           |        |  |  |  |
| 4                                        | Ventilationpipe                                   | PE         | D110 mm     | 1      |  |  |  |
| 5                                        | Oil coalescense unit HD Q-PAC                     |            |             | 1      |  |  |  |
| V                                        | Whole volume                                      | 28 125 dm3 |             |        |  |  |  |
| Vo                                       | Oil layer volume                                  | 2750 dm3   |             |        |  |  |  |
|                                          |                                                   |            |             |        |  |  |  |
| ADDITIONAL EQUIPEMENT (Make Your choise) |                                                   |            |             |        |  |  |  |
| 6                                        | Telescopic cover D600 mm                          |            | •           |        |  |  |  |
| 7                                        | Oilseparator alarmunit                            |            |             |        |  |  |  |
| 8                                        | Automatic closing valve                           |            | <u> </u>    |        |  |  |  |