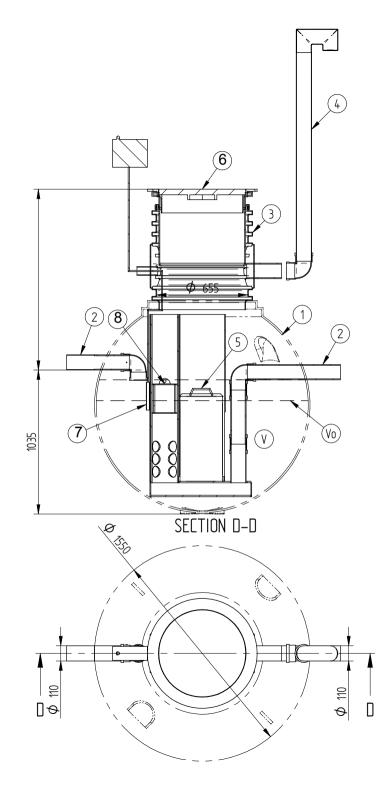

I'd like to order

I'd like a quote

Mark the installation depth of the tank h (depth from the ground to the bottom of the inlet pipe in mm) h =

Notes (name of project or address, special need etz):

| No                                       | NAME                                              | MATERIAL | SIZE    | Qn/pcs |  |  |  |
|------------------------------------------|---------------------------------------------------|----------|---------|--------|--|--|--|
| 1                                        | Separators body                                   | PE-HD    | D1550   | 1      |  |  |  |
| 2                                        | Inlet- outlet pipe                                | PE-HD    | D110 mm | 1      |  |  |  |
| 3                                        | Inspectionwell (choose the right depth)           | PE-HD    | D600 mm | 1      |  |  |  |
|                                          | Installation depth h is measured from inlet pipe  |          |         |        |  |  |  |
|                                          | bottom to groundlevel in mm. On special occasions |          |         |        |  |  |  |
|                                          | we can adapt the body for deeper installation)    | ,        |         |        |  |  |  |
| 4                                        | Ventilationpipe                                   | PE       | D110 mm | 1      |  |  |  |
| 5                                        | Oil coalescense unit HD Q-PAC                     |          |         | 1      |  |  |  |
| V                                        | Whole volume                                      | 1370 dm3 |         |        |  |  |  |
| Vo                                       | Oil layer volume                                  | 260 dm3  |         |        |  |  |  |
|                                          |                                                   |          |         |        |  |  |  |
| ADDITIONAL EQUIPEMENT (Make Your choise) |                                                   |          |         |        |  |  |  |
| 6                                        | Telescopic cover D600 mm                          |          |         |        |  |  |  |
| 7                                        | Oilseparator alarmunit                            |          | •       |        |  |  |  |
| 8                                        | Automatic closing valve                           |          |         |        |  |  |  |