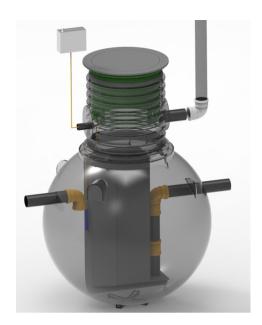

I'd like to order

I'd like a quote

Mark the installation depth of the tank h (depth from the ground to the bottom of the inlet pipe in mm) h =

Notes (name of project or address, special need etz):

| No                                       | NAME                                              | MATERIAL | SIZE    | Qn/pcs |  |  |  |
|------------------------------------------|---------------------------------------------------|----------|---------|--------|--|--|--|
| 1                                        | Separators body                                   | PE-HD    | D1550   | 1      |  |  |  |
| 2                                        | Inlet- outlet pipe                                | PE-HD    | D110 mm | 1      |  |  |  |
| 3                                        | Inspectionwell (choose the right depth)           | PE-HD    | D600 mm | 1      |  |  |  |
|                                          | Installation depth h is measured from inlet pipe  |          |         |        |  |  |  |
|                                          | bottom to groundlevel in mm. On special occasions |          |         |        |  |  |  |
|                                          | we can adapt the body for deeper installation)    | ,        |         |        |  |  |  |
| 4                                        | Ventilationpipe                                   | PE       | D110 mm | 1      |  |  |  |
| 5                                        | Oil coalescense unit HD Q-PAC                     |          |         | 1      |  |  |  |
| V                                        | Whole volume                                      | 1370 dm3 |         |        |  |  |  |
| Vo                                       | Oil layer volume                                  | 260 dm3  |         |        |  |  |  |
|                                          |                                                   |          |         |        |  |  |  |
| ADDITIONAL EQUIPEMENT (Make Your choise) |                                                   |          |         |        |  |  |  |
| 6                                        | Telescopic cover D600 mm                          |          |         |        |  |  |  |
| 7                                        | Oilseparator alarmunit                            |          | •       |        |  |  |  |
| 8                                        | Automatic closing valve                           |          |         |        |  |  |  |