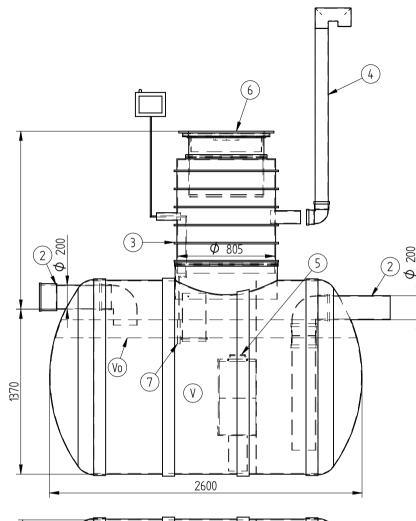

I'd like to order

I'd like a quote

Mark the installation depth of the tank h (depth from the ground to the bottom of the inlet pipe in mm) h =

Notes (name of project or address, special need etz):

| No                                       | NAME                                              | MATERIAL | SIZE        | Qn/pcs |  |  |  |
|------------------------------------------|---------------------------------------------------|----------|-------------|--------|--|--|--|
| 1                                        | Separators body                                   | GRP      | D1600,H2600 | 1      |  |  |  |
| 2                                        | Inlet- outlet pipe                                | PE-HD    | D200mm      | 1      |  |  |  |
| 3                                        | Inspectionwell (choose the right depth)           | PE-HD    | D800 mm     | 1      |  |  |  |
|                                          | Installation depth h is measured from inlet pipe  |          |             |        |  |  |  |
|                                          | bottom to groundlevel in mm. On special occasions |          |             |        |  |  |  |
|                                          | we can adapt the body for deeper installation)    |          |             |        |  |  |  |
| 4                                        | Ventilationpipe                                   | PE       | D110 mm     | 1      |  |  |  |
| 5                                        | Oil coalescense unit HD Q-PAC                     |          |             | 1      |  |  |  |
| V                                        | Whole volume                                      | 3535 dm3 |             |        |  |  |  |
| Vo                                       | Oil layer volume                                  | 470 dm3  |             |        |  |  |  |
| ADDITIONAL EQUIPEMENT (Make Your choise) |                                                   |          |             |        |  |  |  |
| 6                                        | Telescopic cover D600 mm                          |          |             |        |  |  |  |
| 7                                        | Oilseparator alarmunit                            |          |             |        |  |  |  |
| 8                                        | Automatic closing valve                           |          |             |        |  |  |  |