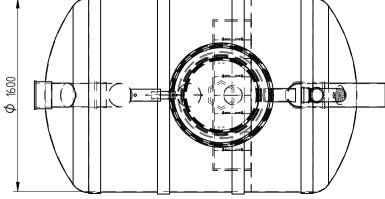

I'd like to order

I'd like a quote

Mark the installation depth of the tank h (depth from the ground to the bottom of the inlet pipe in mm) h =

Notes (name of project or address, special need etz):

| No                                       | NAME                                              | MATERIAL | SIZE        | Qn/pcs |  |  |  |
|------------------------------------------|---------------------------------------------------|----------|-------------|--------|--|--|--|
| 1                                        | Separators body                                   | GRP      | D1600,H2600 | 1      |  |  |  |
| 2                                        | Inlet- outlet pipe                                | PE-HD    | D200mm      | 1      |  |  |  |
| 3                                        | Inspectionwell (choose the right depth)           | PE-HD    | D800 mm     | 1      |  |  |  |
|                                          | Installation depth h is measured from inlet pipe  |          |             |        |  |  |  |
|                                          | bottom to groundlevel in mm. On special occasions |          |             |        |  |  |  |
|                                          | we can adapt the body for deeper installation)    |          |             |        |  |  |  |
| 4                                        | Ventilationpipe                                   | PE       | D110 mm     | 1      |  |  |  |
| 5                                        | Oil coalescense unit HD Q-PAC                     |          |             | 1      |  |  |  |
| V                                        | Whole volume                                      | 3535 dm3 |             |        |  |  |  |
| Vo                                       | Oil layer volume                                  | 470 dm3  |             |        |  |  |  |
| ADDITIONAL EQUIPEMENT (Make Your choise) |                                                   |          |             |        |  |  |  |
| 6                                        | Telescopic cover D600 mm                          |          |             |        |  |  |  |
| 7                                        | Oilseparator alarmunit                            |          |             |        |  |  |  |
| 8                                        | Automatic closing valve                           |          |             |        |  |  |  |