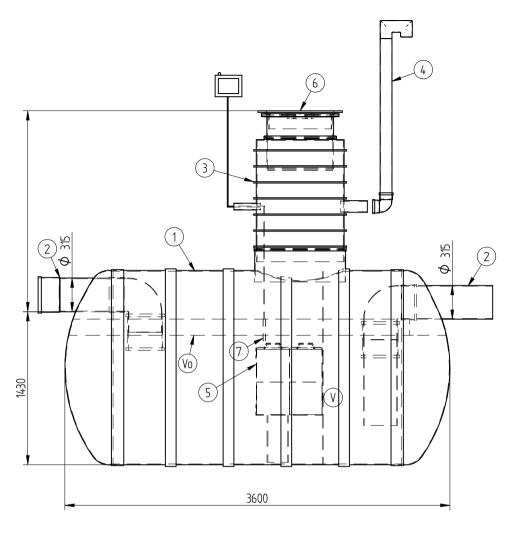

I'd like to order

I'd like a quote

Mark the installation depth of the tank h (depth from the ground to the bottom of the inlet pipe in mm) h =

Notes (name of project or address, special need etz):

| No                                       | NAME                                              | MATERIAL            | SIZE        | Qn/pcs |  |  |
|------------------------------------------|---------------------------------------------------|---------------------|-------------|--------|--|--|
| 1                                        | Separators body                                   | GRP                 | D1800,H3600 | 1      |  |  |
| 2                                        | Inlet- outlet pipe                                | PE-HD               | D315mm      | 1      |  |  |
| 3                                        | Inspectionwell (choose the right depth)           | PE-HD               | D800 mm     | 1      |  |  |
|                                          | Installation depth h is measured from inlet pipe  |                     |             |        |  |  |
|                                          | bottom to groundlevel in mm. On special occasions |                     |             |        |  |  |
|                                          | we can adapt the body for deeper installation)    |                     |             |        |  |  |
| 4                                        | Ventilationpipe                                   | PE                  | D110 mm     | 1      |  |  |
| 5                                        | Oil coalescense unit HD Q-PAC                     |                     |             | 1      |  |  |
| V                                        | Whole volume                                      | 5975 dm3            |             |        |  |  |
| Vo                                       | Oil layer volume                                  | 810 <sub>dm</sub> 3 |             |        |  |  |
|                                          |                                                   |                     |             |        |  |  |
| ADDITIONAL EQUIPEMENT (Make Your choise) |                                                   |                     |             |        |  |  |
| 6                                        | Telescopic cover D600 mm                          |                     |             |        |  |  |
| 7                                        | Oilseparator alarmunit                            |                     |             |        |  |  |
| 8                                        | Automatic closing valve                           |                     |             |        |  |  |