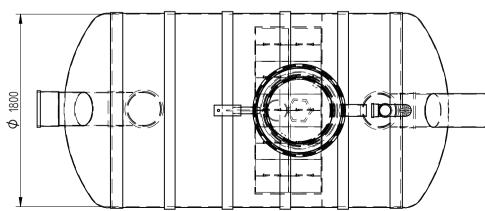

I'd like to order

I'd like a quote

Mark the installation depth of the tank h (depth from the ground to the bottom of the inlet pipe in mm) h =

Notes (name of project or address, special need etz):

| No                                       | NAME                                              | MATERIAL            | SIZE        | Qn/pcs |  |  |
|------------------------------------------|---------------------------------------------------|---------------------|-------------|--------|--|--|
| 1                                        | Separators body                                   | GRP                 | D1800,H3600 | 1      |  |  |
| 2                                        | Inlet- outlet pipe                                | PE-HD               | D315mm      | 1      |  |  |
| 3                                        | Inspectionwell (choose the right depth)           | PE-HD               | D800 mm     | 1      |  |  |
|                                          | Installation depth h is measured from inlet pipe  |                     |             |        |  |  |
|                                          | bottom to groundlevel in mm. On special occasions |                     |             |        |  |  |
|                                          | we can adapt the body for deeper installation)    |                     |             |        |  |  |
| 4                                        | Ventilationpipe                                   | PE                  | D110 mm     | 1      |  |  |
| 5                                        | Oil coalescense unit HD Q-PAC                     |                     |             | 1      |  |  |
| V                                        | Whole volume                                      | 5975 dm3            |             |        |  |  |
| Vo                                       | Oil layer volume                                  | 810 <sub>dm</sub> 3 |             |        |  |  |
|                                          |                                                   |                     |             |        |  |  |
| ADDITIONAL EQUIPEMENT (Make Your choise) |                                                   |                     |             |        |  |  |
| 6                                        | Telescopic cover D600 mm                          |                     |             |        |  |  |
| 7                                        | Oilseparator alarmunit                            |                     |             |        |  |  |
| 8                                        | Automatic closing valve                           |                     |             |        |  |  |