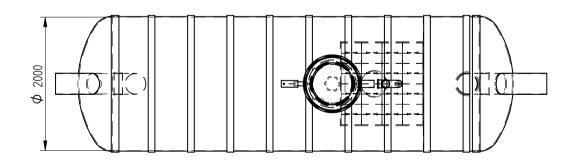

## I'd like to order

I'd like a quote

Mark the installation depth of the tank h (depth from the ground to the bottom of the inlet pipe in mm) h =

Notes (name of project or address, special need etz):

| No   | NAME                                              | MATERIAL      | SIZE         | Qn/pcs |  |  |  |
|------|---------------------------------------------------|---------------|--------------|--------|--|--|--|
| 1    | Separators body                                   | GRP           | D2000,H6530  | 1      |  |  |  |
| 2    | Inlet- outlet pipe                                | PE-HD         | PE-HD D315mm |        |  |  |  |
| 3    | Inspectionwell (choose the right depth)           | PE-HD D800 mm |              | 1      |  |  |  |
|      | Installation depth h is measured from inlet pipe  |               |              |        |  |  |  |
|      | bottom to groundlevel in mm. On special occasions |               |              |        |  |  |  |
|      | we can adapt the body for deeper installation)    |               |              |        |  |  |  |
| 4    | Ventilationpipe                                   | PE            | D110 mm      | 1      |  |  |  |
| 5    | Oil coalescense unit HD Q-PAC                     |               |              | 1      |  |  |  |
| V    | Whole volume                                      | 14 625 dm3    |              |        |  |  |  |
| Vo   | Oil layer volume                                  | 1600 dm3      |              |        |  |  |  |
|      |                                                   |               | -            | -      |  |  |  |
| ADDI | ADDITIONAL EQUIPEMENT (Make Your choise)          |               |              |        |  |  |  |
| 6    | Telescopic cover D600 mm                          |               |              |        |  |  |  |
| 7    | Oilseparator alarmunit                            |               |              |        |  |  |  |
| 8    | Automatic closing valve                           |               |              |        |  |  |  |