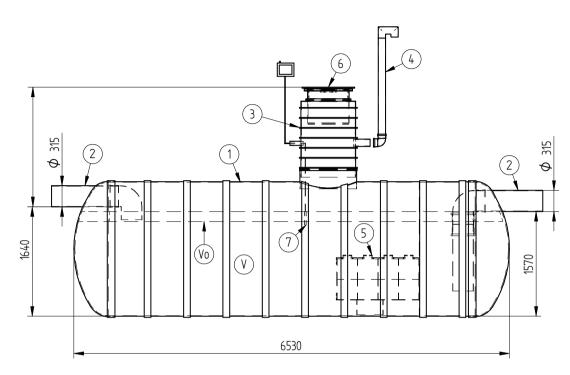

## I'd like to order

I'd like a quote

Mark the installation depth of the tank h (depth from the ground to the bottom of the inlet pipe in mm) h =

Notes (name of project or address, special need etz):

| No   | NAME                                              | MATERIAL      | SIZE         | Qn/pcs |  |  |  |
|------|---------------------------------------------------|---------------|--------------|--------|--|--|--|
| 1    | Separators body                                   | GRP           | D2000,H6530  | 1      |  |  |  |
| 2    | Inlet- outlet pipe                                | PE-HD         | PE-HD D315mm |        |  |  |  |
| 3    | Inspectionwell (choose the right depth)           | PE-HD D800 mm |              | 1      |  |  |  |
|      | Installation depth h is measured from inlet pipe  |               |              |        |  |  |  |
|      | bottom to groundlevel in mm. On special occasions |               |              |        |  |  |  |
|      | we can adapt the body for deeper installation)    |               |              |        |  |  |  |
| 4    | Ventilationpipe                                   | PE            | D110 mm      | 1      |  |  |  |
| 5    | Oil coalescense unit HD Q-PAC                     |               |              | 1      |  |  |  |
| V    | Whole volume                                      | 14 625 dm3    |              |        |  |  |  |
| Vo   | Oil layer volume                                  | 1600 dm3      |              |        |  |  |  |
|      |                                                   |               | -            | -      |  |  |  |
| ADDI | ADDITIONAL EQUIPEMENT (Make Your choise)          |               |              |        |  |  |  |
| 6    | Telescopic cover D600 mm                          |               |              |        |  |  |  |
| 7    | Oilseparator alarmunit                            |               |              |        |  |  |  |
| 8    | Automatic closing valve                           |               |              |        |  |  |  |